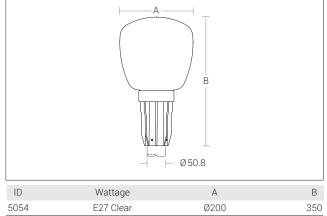

### Product Description

- · Lamp compartment encased in single moulded clear PMMA dome.
- Turn type diffuser locking system for easy maintenance.
- Die cast aluminium spigot base with aluminium alloy of low copper content for effective corrosion resistance.
- Suitable for mounting on 50mm OD pipe.
- · Cable entries for through-wiring of mains supply cable.
- Prewired with E27 holder and suitable for operation on 240V, 50Hz single phase ac supply.

#### Available Finish

Pure polyester powder coated

- Graphite grey
- Anthracite grey
- Jet black

Note : Max. Wattage : 13W LED / 20W CFLE