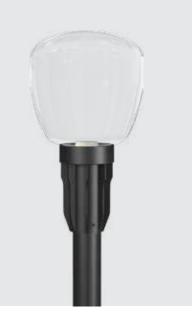

## Roman Lara Mini

An elegant and efficient lantern with clear diffuser provide a unique, comfortable light choice with symmetrical light distribution. Aesthetically designed sturdy construction ensures a long life against all weather condition, maintaining initial performances through the lifetime of the installation.

### Product Description

- · Lamp compartment encased in single moulded clear PMMA dome.
- Turn type diffuser locking system for easy maintenance.
- Die cast aluminium spigot base with aluminium alloy of low copper content for effective corrosion resistance.
- Suitable for mounting on 50mm OD pipe.
- · Cable entries for through-wiring of mains supply cable.
- Prewired with E27 holder and suitable for operation on 240V, 50Hz single phase ac supply.