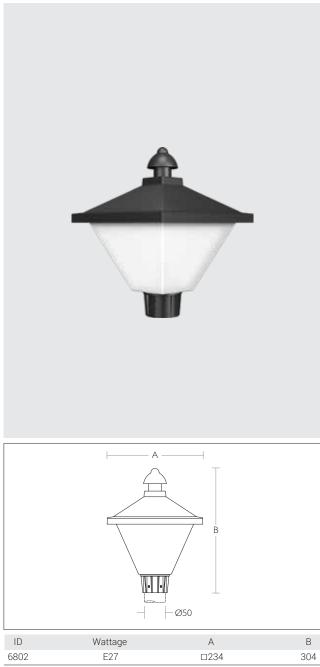

## Product Description

- The luminaire comprises of FRP canopy with specially designed vent cap.
- Lamp compartment encased in non-yellowing translucent UV stabilised acrylic diffuser.
- Cast aluminium alloy mounting base of low copper content for effective corrosion resistance.
- Suitable for mounting on 50mm OD pipe.
- · Cable entries for through-wiring of mains supply cable.
- Prewired with E27 holder and suitable for operation on 240V, 50Hz single phase ac supply.