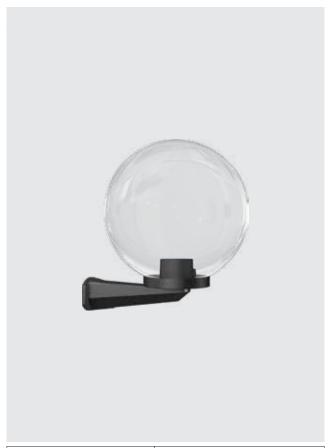

## **Product Description**

- Lamp compartment encased in single moulded spherical Clear PMMA diffuser, moisture proof and insect free.
- Turn type polycarbonate locking system for easy maintenance.
- · Polycarbonate base for mounting.
- Surface mounting on wall using hardware after connecting to the power supply.
- · Cable entries for through-wiring of mains supply cable
- Prewired with E27 holder and suitable for operation on 240V, 50Hz single phase ac supply.