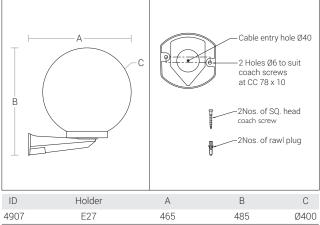

## **Product Description**

- Lamp compartment encased in single moulded spherical Clear PMMA diffuser, moisture proof and insect free.
- Turn type polycarbonate locking system for easy maintenance.
- · Polycarbonate base for mounting.
- Surface mounting on wall using hardware after connecting to the power supply.
- · Cable entries for through-wiring of mains supply cable
- Prewired with E27 holder and suitable for operation on 240V, 50Hz single phase ac supply.