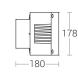

K-LiTE Wall Crescent

Surface mounted range of LED wall lights are a perfect fit for varied outdoor lighting applications. Designed to illuminate the wall and surface in front of wall and for light accents on vertical surfaces. Aesthetically designed sturdy construction ensures a long life against all weather condition, maintaining initial performances through the lifetime of the installation.

## **Product Description**

- · Luminaire made of die-cast aluminium and non corrosive SS fasteners.
- Fully shielded light source for up down lighting effects.
- · Clear toughened glass diffuser.
- · Luminaire integrated with 40W LED.
- Surface mounting on wall using hardware after connecting to the power supply.
- · Cable entries for through-wiring of mains supply cable.
- · Integral constant current power supply
- CRI (Ra): ≥70
- Prewired with LED driver and suitable for operating on 240V, 50Hz single phase ac supply.
- Ordering guide : KL-3776-CCT (Colour Temperature)
- Available CCT: 3000K, 4000K, 5700K

# **Technical Specifications**

General

IID : 3776 / 3777 System Wattage Driver Integral : 1 x 40W / 2 x 40W LED : Constant Current Input Voltage : 230-240Vac Frequency : 50-60 Hz

Operating Voltage : 100-277Vac Operating Temperature :-15°C~+50°C

Physical

Body : Die-Cast Aluminium Diffuser : Clear Toughened Glass Mounting Surface - Wall Finish : Powder coated

Graphite grey / Jet Black

Anthracite grey

Light Source

Light Source : LUMILED LED Lumens : 5000 / 10000 lm