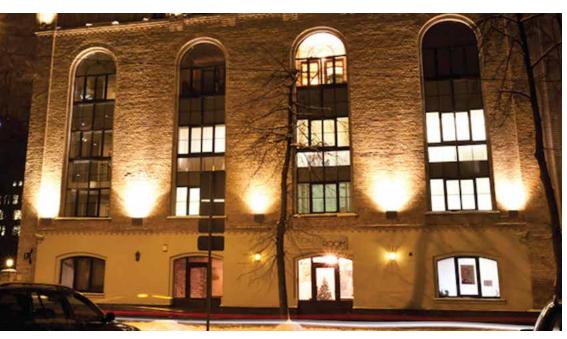

K-LiTE Wall Crescent

Surface mounted range of LED wall lights are a perfect fit for varied outdoor lighting applications. Designed to illuminate the wall and surface in front of wall and for light accents on vertical surfaces. Aesthetically designed sturdy construction ensures a long life against all weather condition, maintaining initial performances through the lifetime of the installation.

#### Area of Application

Building facade, Commercial centres, Passages, Walkways, Structures, Pathways in residential buildings & Office Complex.