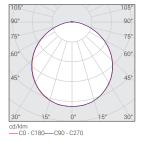

|
| Physical                                                              |                                                                                                         | Power Factor<br>THD                                                      |
| Body<br>Diffuser                                                      | : Die Cast Aluminium<br>: Translucent                                                                   | Surge Protection<br>Efficiency                                           |
| Mounting<br>Finish                                                    | polycarbonate<br>: Wall - Surface<br>: Powder Coated Black                                              | Optical Performance<br>Colour Temperature<br>Luminous flux<br>Beam Angle |







#### Photometric Data