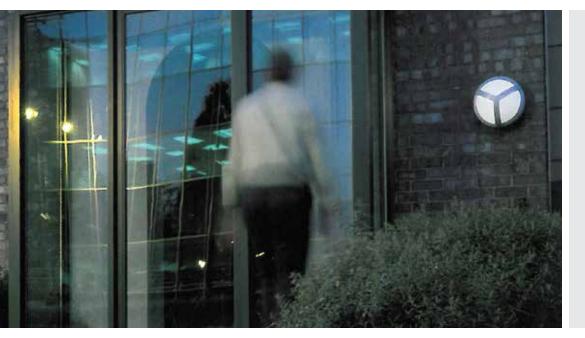

# K-LiTE

The Bulk head are the perfect combination of aesthetic fixture design and optimum illumination performance. Surface mounting wall light for illumination of interior and exterior locations where guidance and security lighting is required.

#### Area of Application

Suitable for Private & Public areas, Commercial centres, Walkways, Residential, Passages.

Available Finish Pure polyester powder coated black