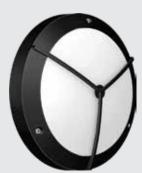

# K-LiTE

The Bulk head are the perfect combination of aesthetic fixture design and optimum illumination performance. Surface mounting wall light for illumination of interior and exterior locations where guidance and security lighting is required.

#### **Product Description**

- Luminaire made of die cast aluminium with non corrosive SS fasteners.
- Non yellowing UV stabilized translucent polycarbonate diffuser for glare free, uniform light distribution.
- Silicone gasket.
- Luminaire integrated with 12W LED.
- Cable entries for through-wiring of mains supply cable.
- Integral constant current power supply.
- CRI (Ra) : ≥80.
- Prewired with LED driver and suitable for operating on 240V, 50Hz single phase ac supply.
- Ordering guide : KL-5634-CCT (Colour Temperature).
- Available CCT : 3000K, 4000K, 5700K.

#### Area of Application

Suitable for Private & Public areas, Commercial centres, Walkways, Residential, Passages.

Available Finish Pure polyester powder coated black