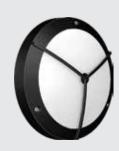

# K-LiTE

The Bulk head are the perfect combination of aesthetic fixture design and optimum illumination performance. Surface mounting wall light for illumination of interior and exterior locations where guidance and security lighting is required.

#### **Product Description**

- Luminaire made of die cast aluminium with non corrosive SS fasteners.
- Non yellowing UV stabilized translucent polycarbonate diffuser for glare free, uniform light distribution.
- Silicone gasket.
- Luminaire integrated with 12W LED.
- Cable entries for through-wiring of mains supply cable.
- Integral constant current power supply.
- CRI (Ra) : ≥80.
- Prewired with LED driver and suitable for operating on 240V, 50Hz single phase ac supply.
- Ordering guide : KL-5634-CCT (Colour Temperature).
- Available CCT : 3000K, 4000K, 5700K.

#### Area of Application

Suitable for Private & Public areas, Commercial centres, Walkways, Residential, Passages.

Available Finish Pure polyester powder coated black