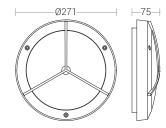

#### Area of Application

Suitable for Private & Public areas, Commercial centres, Walkways, Residential, Passages.

Available Finish Pure polyester powder coated black

### **Technical Specifications**

| General                                                               |                                                                                                         | Light Source                                                             |
|-----------------------------------------------------------------------|---------------------------------------------------------------------------------------------------------|--------------------------------------------------------------------------|
| ID<br>System Wattage<br>Driver Integral<br>Input Voltage<br>Frequency | : 5634<br>: 12W LED<br>: Constant Current<br>: 230-240Vac<br>: 50-60Hz<br>: 100-277Vac<br>: -15°C~+50°C | Light Source<br>LED Lumens<br>CRI (Ra)<br>LED Colour Temperature         |
| Operating Voltage<br>Opaerating Temperature                           |                                                                                                         | Driver<br>Power Supply                                                   |
| Physical                                                              |                                                                                                         | Power Factor<br>THD                                                      |
| Body<br>Diffuser                                                      | : Die Cast Aluminium<br>: Translucent                                                                   | Surge Protection<br>Efficiency                                           |
| Mounting<br>Finish                                                    | polycarbonate<br>: Wall - Surface<br>: Powder Coated Black                                              | Optical Performance<br>Colour Temperature<br>Luminous flux<br>Beam Angle |