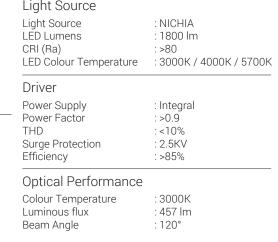

### **Technical Specifications**

| General                                                               |                                                                                                         | Light Source                                                             |
|-----------------------------------------------------------------------|---------------------------------------------------------------------------------------------------------|--------------------------------------------------------------------------|
| ID<br>System Wattage<br>Driver Integral<br>Input Voltage<br>Frequency | : 5634<br>: 12W LED<br>: Constant Current<br>: 230-240Vac<br>: 50-60Hz<br>: 100-277Vac<br>: -15°C~+50°C | Light Source<br>LED Lumens<br>CRI (Ra)<br>LED Colour Temperature         |
| Operating Voltage<br>Opaerating Temperature                           |                                                                                                         | Driver<br>Power Supply                                                   |
| Physical                                                              |                                                                                                         | Power Factor<br>THD                                                      |
| Body<br>Diffuser                                                      | : Die Cast Aluminium<br>: Translucent                                                                   | Surge Protection<br>Efficiency                                           |
| Mounting<br>Finish                                                    | polycarbonate<br>: Wall - Surface<br>: Powder Coated Black                                              | Optical Performance<br>Colour Temperature<br>Luminous flux<br>Beam Angle |