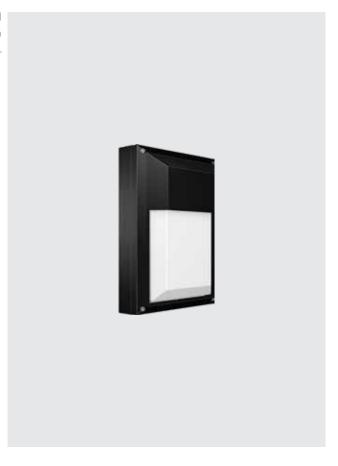

K-LiTE Focus - Half Frame

The Bulk head are the perfect combination of aesthetic fixture design and optimum illumination performance. Surface mounting wall light for illumination of interior and exterior locations where guidance and security lighting is required.

### **Product Description**

- · Luminaire made of die cast aluminium with non corrosive SS fasteners.
- · Non yellowing UV stabilized translucent polycarbonate diffuser for glare free, uniform light distribution.
- · Silicone gasket.
- · Luminaire integrated with 12W LED.
- · Cable entries for through-wiring of mains supply cable.
- · Integral constant current power supply.
- CRI (Ra): >80.
- Prewired with LED driver and suitable for operating on 240V, 50Hz single phase ac supply.
- Ordering guide: KL-4046-CCT (Colour Temperature).
- Available CCT: 2700K, 3000K, 4000K, 5700K

# Available Finish

Pure polyester powder coated black

**K-LiTE** Focus - Half Frame

HOTEL DOLPHIN, VISAKHAPATNAM

# **Technical Specifications**

General

ID : 4046 System Wattage Driver Integral : 12W LED : Constant Current

Operating Voltage
Opaerating Temperature : 100-277Vac : -15°C~+50°C

Physical

Body : Die Cast Aluminium Diffuser : Translucent

Polycarbonate

Mounting : Wall - Surface : Powder Coated Black Finish

Light Source

Light Source : NICHIA :>80

CRI (Ra) LED Colour Temperature : 2700K / 3000K / 4000K

5700K

Driver

Power Supply Input Voltage : Integral : 230-240Vac Frequency : 50-60Hz Power Factor :>0.95 THD : <10% Surge Protection : 3KV :>80% Efficiency

Optical Performance

Beam Angle :120°

280

K-LiTE Focus - Half Frame

The Bulk head are the perfect combination of aesthetic fixture design and optimum illumination performance. Surface mounting wall light for illumination of interior and exterior locations where guidance and security lighting is required.