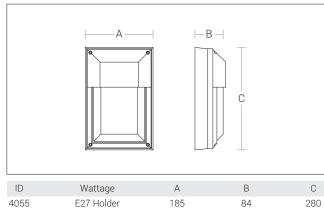

### Available Finish

Pure polyester powder coated black

185

Note: Max. Wattage: 13W LED / 20W CFLE