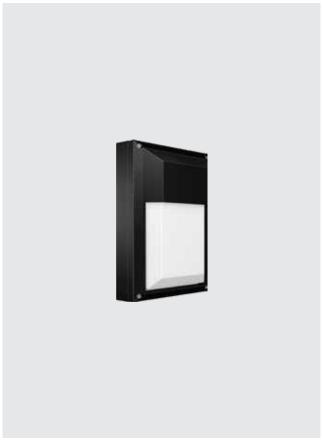

# Available Finish

Pure polyester powder coated black

**K-LiTE** Focus - Half Frame

HOTEL DOLPHIN, VISAKHAPATNAM