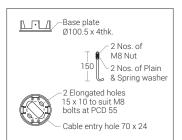

#### MATERIAL

| Body               | : Pressure die-cast aluminium & Extruded aluminium alloy (grade 6063) tube. |
|--------------------|-----------------------------------------------------------------------------|
| Bracket            | : Stainless Steel                                                           |
| Impact Protection  | : IK07                                                                      |
| Ingress Protection | : IP65                                                                      |
| Diffuser           | : Clear Toughened Glass                                                     |
| Gasket             | : Clear Silicone                                                            |
| Mounting           | : Surface - Floor                                                           |