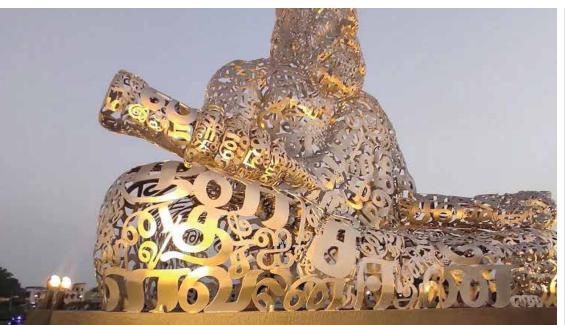

| Driver        | : | Standard              |
|---------------|---|-----------------------|
| Power Supply  | : | Integral              |
| Input Voltage | : | 230-240Vac / 50-60 Hz |
| Surge         | : | 6KV                   |

#### PRODUCT CONFIGURATIONS

| Wattage       | : 100W (Upto 120W)              |
|---------------|---------------------------------|
| Beam Angle    | : 12° / 24° / 40°               |
| CCT           | : 2700K / 3000K / 4000K / 5700K |
| LED Life Time | : L70 B10 60,000 H              |

#### AREA OF APPLICATION

Architectural and building facade lighting, Pathways, Parks, Sculptures, Structures and Security lighting

#### AVAILABLE FINISH

Pure polyester powder coated RAL 9004 Black RAL 9007 Grey aluminium RAL 7016 Anthracite grey Graphite grey



## K-LITE





THIRUVALLUVAR STATUE, COIMBATORE

### **Technical Specifications**

| General                                                                               |                                                                                     | Light Source                                       |                                                       |      |
|---------------------------------------------------------------------------------------|-------------------------------------------------------------------------------------|----------------------------------------------------|-------------------------------------------------------|------|
| ID<br>System Wattage<br>Driver Integral<br>Operating Voltage<br>Operating Temperature | : 24468<br>: 100W (Upto 120W)<br>: Constant Current<br