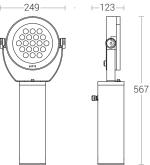

### **Technical Specifications**

| General                                                                               |                                                                                     | Light Source                                       |                                                       |      |
|---------------------------------------------------------------------------------------|-------------------------------------------------------------------------------------|----------------------------------------------------|-------------------------------------------------------|------|
| ID<br>System Wattage<br>Driver Integral<br>Operating Voltage<br>Operating Temperature | : 24468<br>: 100W (Upto 120W)<br>: Constant Current<br>: 100-300Vac<br>:-15°C~+50°C | Light Source<br>CRI (Ra)<br>LED Colour Temperature | : NICHIA<br>: ≥80<br>: 2700K / 3000K / 4000K<br>5700K | R (S |
|                                                                                       | . 10 0 100 0                                                                        | Driver                                             |                                                       |      |
| Physical                                                                              |                                                                                     | Power Supply                                       | : Integral                                            |      |
| Body                                                                                  | : Die-Cast Aluminium &                                                              | Input Voltage                                      | : 230-240Vac                                          |      |
| Diffuser                                                                              | Extruded Aluminium Tube<br>: Clear Toughened Glass                                  | Frequency<br>Power Factor                          | : 50-60 Hz<br>: >0.95                                 |      |
| Mounting                                                                              | : Surface - Floor                                                                   | THD                                                | :<10%                                                 | L    |
| Finish                                                                                | : Powder coated                                                                     | Surge Protection                                   | : 6KV                                                 |      |
|                                                                                       | RAL 9004 Black                                                                      | Efficiency                                         | :>80%                                                 |      |
| RAL 7016                                                                              | RAL 9007 Grey aluminium<br>RAL 7016 Anthracite grey                                 | Optical Performance                                |                                                       |      |
|                                                                                       | Graphite grey                                                                       | Beam Angle                                         | : 12° / 24° / 40°                                     |      |
| <b>8</b> ( <i>E</i> = 1P6                                                             | 5 IK07                                                                              |                                                    |                                                       |      |