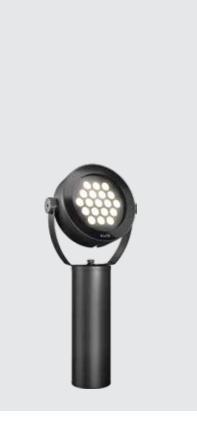

# K-LiTE

The Navi Midi - Flood Light is a powerful and efficient lighting fixture designed for a wide range of applications. It delivers a bright, focused light suitable for outdoor and large-area illumination. It provides robust protection against dust and water, ensuring reliable performance in various weather conditions. The Navi Midi -Flood Light is built to withstand mechanical impacts, enhancing its durability and longevity.

#### MATERIAL

| Body               | : Pressure die-cast aluminium & Extruded aluminium alloy (grade 6063) tube. |
|--------------------|-----------------------------------------------------------------------------|
| Bracket            | : Stainless Steel                                                           |
| Impact Protection  | : IK07                                                                      |
| Ingress Protection | : IP65                                                                      |
| Diffuser           | : Clear Toughened Glass                                                     |
| Gasket             | : Clear Silicone                                                            |
| Mounting           | : Surface - Floor                                                           |

#### ELECTRICAL

| Driver        | : | Standard              |
|---------------|---|-----------------------|
| Power Supply  | : | Integral              |
| Input Voltage | : | 230-240Vac / 50-60 Hz |
| Surge         | : | 6KV                   |

#### PRODUCT CONFIGURATIONS

| Wattage       | : 100W (Upto 120W)              |
|---------------|---------------------------------|
| Beam Angle    | : 12° / 24° / 40°               |
| CCT           | : 2700K / 3000K / 4000K / 5700K |
| LED Life Time | : L70 B10 60,000 H              |

#### AVAILABLE FINISH

Pure polyester powder coated RAL 9004 Black RAL 9007 Grey aluminium RAL 7016 Anthracite grey Graphite grey