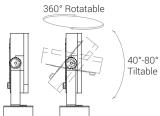

#### MATERIAL

| Body               | : Pressure die-cast aluminium & Extruded aluminium alloy (grade 6063) tube. |
|--------------------|-----------------------------------------------------------------------------|
| Bracket            | : Stainless Steel                                                           |
| Impact Protection  | : IK07                                                                      |
| Ingress Protection | : IP65                                                                      |
| Diffuser           | : Clear Toughened Glass                                                     |
| Gasket             | : Clear Silicone                                                            |
| Mounting           | : Surface - Floor                                                           |