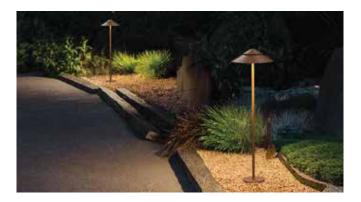

unction box.
- · Luminaire to be ordered with suitable power supply.
- Luminaire supplied with one metre cable length and IP67 connector.
- Low Voltage at 24V dc assures safety.
- Ordering guide : KL-24560-CCT (Colour Temperature)
- Available CCT : 2700K / 3000K / 4000K / 5700K



# Product Benefits

- Timeless modern design, quick & simple installation.
- Corrosion resistant and Maintenance free.
- Soft diffused lighting provides pedestrians glareless and distinctive lighting with exceptional visual comfort.
- Sustainable LED technology offers durability and optimal light output with low power consumption.

# Area of Application

Suitable for low traffic areas.

# Available Finish

Pure polyester powder coated RAL 9004 Black RAL 9007 Grey aluminium RAL 7016 Anthracite grey Graphite grey



Note : It is our constant endeavor to upgrade the performance of our products. For the latest technical information, IES files and product updates please refer to the website at www.klite.in



# **K-LITE**

# Pyro Stix





# **Technical Specifications**

| General               |                    |
|-----------------------|--------------------|
| ID                    | : 24560            |
| System Wattage        | : 6W LED           |
| Driver Non-Integral   | : Constant Voltage |
| Operating Voltage     | : 24Vdc            |
| Operating Temperature | :-15°C~+50°C       |
|                       |                    |

# Physical

Body

Diffuser Mounting Finish

: Stainless Steel Pipe with Die-Cast Aluminium : Clear acrylic : Surface / Earth Spike : Polyester powder coated RAL 900