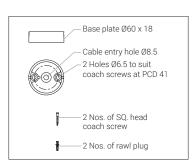

# Physical

Body

Diffuser Mounting Finish

: Stainless Steel Pipe with Die-Cast Aluminium : Clear acrylic : Surface / Earth Spike : Polyester powder coated RAL 9004 Black RAL 9007 Grey aluminium RAL 7016 Anthracite grey