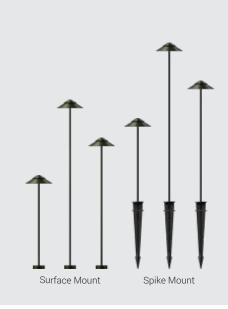

# Physical

Body

Diffuser Mounting Finish

: Stainless Steel Pipe with Die-Cast Aluminium : Clear acrylic : Surface / Earth Spike : Polyester powder coated RAL 9004 Black RAL 9007 Grey aluminium RAL 7016 Anthracite grey