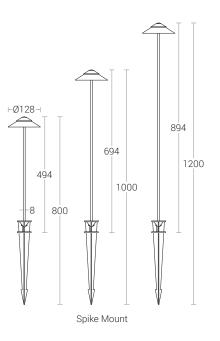

# Physical

Body

Diffuser Mounting Finish

: Stainless Steel Pipe with Die-Cast Aluminium : Clear acrylic : Surface / Earth Spike : Polyester powder coated RAL 9004 Black RAL 9007 Grey aluminium RAL 7016 Anthracite grey