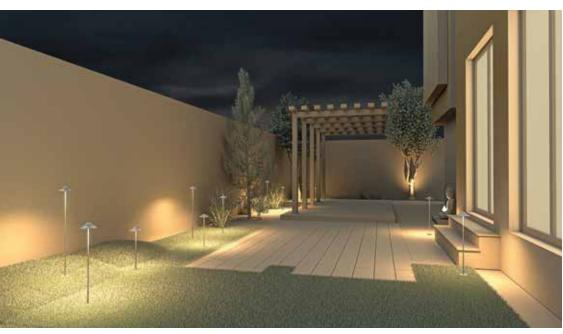

rature)
- Available CCT : 2700K / 3000K / 4000K / 5700K



# Product Benefits

- Timeless modern design, quick & simple installation.
- Corrosion resistant and Maintenance free.
- Soft diffused lighting provides pedestrians glareless and distinctive lighting with exceptional visual comfort.
- Sustainable LED technology offers durability and optimal light output with low power consumption.

# Area of Application

Suitable for low traffic areas.

# Available Finish

Pure polyester powder coated RAL 9004 Black RAL 9007 Grey aluminium RAL 7016 Anthracite grey Graphite grey



Note : It is our constant endeavor to upgrade the performance of our products. For the latest technical information, IES files and product updates please refer to the website at www.klite.in



# **K-LITE**

# Pyro Stix





# **Technical Specifications**

| General               |                    |
|-----------------------|--------------------|
| ID                    | : 24560            |
| System Wattage        | : 6W LED           |
| Driver Non-Integral   | : Constant Voltage |
| Operating Voltage     | : 24Vdc            |
| Operating Temperature | :-15°C~+50°C       |
|                       |                    |

# Physical

Body

Diffuser Mounting Finish

: Stainless Steel Pipe with Die-Cast Aluminium : Clear acrylic : Surface / Earth Spike : Polyester powder coated RAL 9004 Black RAL 9007 Grey aluminium RAL 7016 Anthracite grey

| Light Source<br>Light Source<br>CRI (Ra)<br>LED Colour Temperature | : LUMILEDS<br>: ≥80<br>: 2700K / 3000K / 4000K<br>5700K |
|-----------------------------------