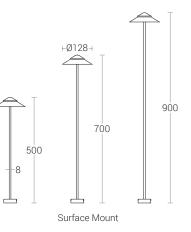

# Physical

Body

Diffuser Mounting Finish

: Stainless Steel Pipe with Die-Cast Aluminium : Clear acrylic : Surface / Earth Spike : Polyester powder coated RAL 9004 Black RAL 9007 Grey aluminium RAL 7016 Anthracite grey