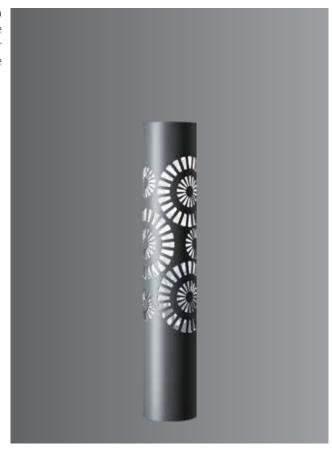

## Verbena Round Bollard

The decorative LED bollards designed for garden and pathway luminaires, a perfect blend of functionality and aesthetics. Their shielded, glare-free illumination of the ground surface with patterns makes them ideal for outdoor settings, from illuminating pathways to enhancing the beauty and landscape architecture.

### **AVAILABLE FINISH**

Pure polyester powder coated

RAL 9004 Signal black

RAL 9007 Grey aluminium

RAL 7016 Anthracite grey

Graphite grey