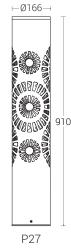

#### **MATERIAL**

Body : Extruded aluminium tube (grade 6063)

Impact Protection : IK10
Ingress Protection : IP65
Gasket : Silicone

Mounting : Die cast aluminium mounting plate

## PRODUCT CONFIGURATIONS

Wattage : 12W

Light Distribution : Symmetrical

CCT : 2700K / 3000K / 4000K / 6500K

LED Life Time : L70 B10 60,000 H