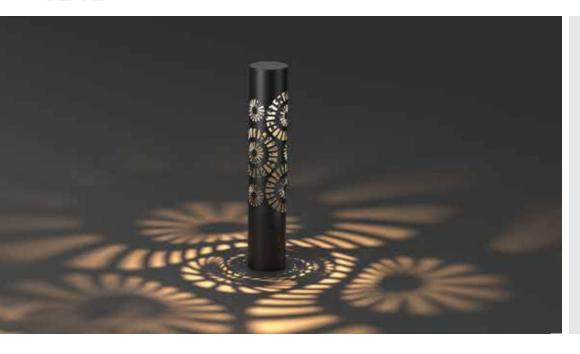

## Verbena Round Bollard

The decorative LED bollards designed for garden and pathway luminaires, a perfect blend of functionality and aesthetics. Their shielded, glare-free illumination of the ground surface with patterns makes them ideal for outdoor settings, from illuminating pathways to enhancing the beauty and landscape architecture.

## AREA OF APPLICATION

Suitable for low / medium public areas.

Optical Performance

Light Distribution : Symmetrical