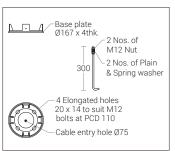

#### **MATERIAL**

Body : Extruded aluminium tube (grade 6063)

Impact Protection : IK10
Ingress Protection : IP65
Gasket : Silicone

Mounting : Die cast aluminium mounting plate