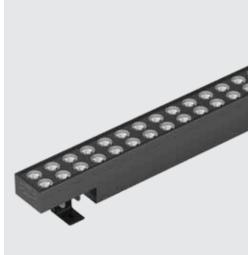

# Leva-2-16

Surface mounted LED luminaires suitable for wall, ceiling & floor applications which adds elegance to commercial, historical and modern architecture.

# **Product Description**

- Luminaire body made of aluminium alloy (grade 6063) of high strength and heat dissipation performance.
- Safety clear toughened glass.
- · Silicone gasket.
- Equipped to take multiple optics for varied wall grazing & wall washing distribution
- · All external screws used are in stainless steel.
- Mounting bracket to facilitate proper aiming of the luminaire at desired angle during installation.
- · Wall, ceiling and floor mount options with adjustable brackets.
- · Constant voltage non integral power supply
- Luminaire power cord for RGBW signal wire 5 x 0.5mm² rubber wire male female butt joint unilateral 0.5mm length.
- · LED versions available with RGBW.
- · RGBW DMX512 compatibility
- · Low Voltage at 24V dc assures safety.

# **Technical Specifications**

General

ID : 4327 System Wattage : 180W LED Driver Non-Integral : Constant Voltage : 24Vdc

Operating Voltage Operating Temperature :-10°C~+50°C

Physical

Body : 6063 Aluminium Alloy Diffuser : Clear Toughened Glass Mounting : Surface - Bracket

Finish : Powder Coated

RAL 7024 Graphite Grey

Light Source

Light Source : CREE CRI (Ra) for White light : >80 LED Colour Temperature : RGBW

Driver

Power Supply : Non Integral

Control : DMX512 compatibility

Optical Performance