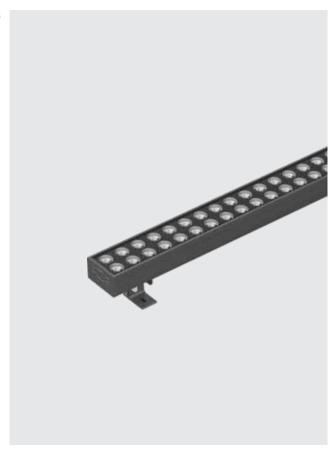

## Leva-2-16

Surface mounted LED luminaires suitable for wall, ceiling & floor applications which adds elegance to commercial, historical and modern architecture.

## **Product Description**

- Luminaire body made of aluminium alloy (grade 6063) of high strength and heat dissipation performance.
- Safety clear toughened glass.
- · Silicone gasket.
- Equipped to take multiple optics for varied wall grazing & wall washing distribution
- · All external screws used are in stainless steel.
- Mounting bracket to facilitate proper aiming of the luminaire at desired angle during installation.
- Wall, ceiling and floor mount options with adjustable brackets.
- · Constant voltage non integral power supply
- Luminaire power cord for single colour 2 x 1.0mm² rubber wire of 0.5 metre length.
- · LED versions available with 3000K (Other CCT's on request).
- · Low Voltage at 24V dc assures safety.

# Leva-2-16

Surface mounted LED luminaires suitable for wall, ceiling & floor applications which adds elegance to commercial, historical and modern architecture.

# **Product Description**

- Luminaire body made of aluminium alloy (grade 6063) of high strength and heat dissipation performance.
- Safety clear toughened glass.
- · Silicone gasket.
- Equipped to take multiple optics for varied wall grazing & wall washing distribution
- · All external screws used are in stainless steel.
- Mounting bracket to facilitate proper aiming of the luminaire at desired angle during installation.
- · Wall, ceiling and floor mount options with adjustable brackets.
- · Constant voltage non integral power supply
- Luminaire power cord for RGBW signal wire 5 x 0.5mm² rubber wire male female butt joint unilateral 0.5mm length.
- · LED versions available with RGBW.
- · RGBW DMX512 compatibility
- · Low Voltage at 24V dc assures safety.