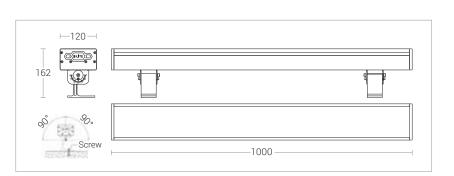

## **Product Description**

- Luminaire body made of aluminium alloy (grade 6063) of high strength and heat dissipation performance.
- Safety clear toughened glass.
- · Silicone gasket.
- Equipped to take multiple optics for varied wall grazing & wall washing distribution
- · All external screws used are in stainless steel.
- Mounting bracket to facilitate proper aiming of the luminaire at desired angle during installation.
- Wall, ceiling and floor mount options with adjustable brackets.
- · Constant voltage non integral power supply
- Luminaire power cord for single colour 2 x 1.0mm² rubber wire of 0.5 metre length.
- · LED versions available with 3000K (Other CCT's on request).
- · Low Voltage at 24V dc assures safety.

# **Technical Specifications**

General

ID : 4327 : 180W LED System Wattage

Driver Non-Integral : Constant Voltage Operating Voltage : 24Vdc Operating Temperature :-10°C~+50°C

Physical

Body : 6063 Aluminium Alloy Diffuser : Clear Toughened Glass

: Surface - Bracket Mounting Finish : Powder Coated

RAL 7024 Graphite Grey

Light Source

Light Source : CREE CRI (Ra) :>80 LED Colour Temperature : 3000K

(Other CCT's on request)

Driver

Power Supply : Non Integral

# **Product Description**

- Luminaire body made of aluminium alloy (grade 6063) of high strength and heat dissipation performance.
- Safety clear toughened glass.
- · Silicone gasket.
- Equipped to take multiple optics for varied wall grazing & wall washing distribution
- · All external screws used are in stainless steel.
- Mounting bracket to facilitate proper aiming of the luminaire at desired angle during installation.
- · Wall, ceiling and floor mount options with adjustable brackets.
- · Constant voltage non integral power supply
- Luminaire power cord for RGBW signal wire 5 x 0.5mm² rubber wire male female butt joint unilateral 0.5mm length.
- · LED versions available with RGBW.
- · RGBW DMX512 compatibility
- · Low Voltage at 24V dc assures safety.

# **Technical Specifications**

General

ID : 4327 System Wattage : 180W LED Driver Non-Integral : Constant Voltage : 24Vdc

Operating Voltage Operating Temperature :-10°C~+50°C

Physical

Body : 6063 Aluminium Alloy Diffuser : Clear Toughened Glass Mounting : Surface - Bracket

Finish : Powder Coated

RAL 7024 Graphite Grey

Light Source

Light Source : CREE CRI (Ra) for White light : >80 LED Colour Temperature : RGBW

Driver

Power Supply : Non Integral

Control : DMX512 compatibility

Optical Performance