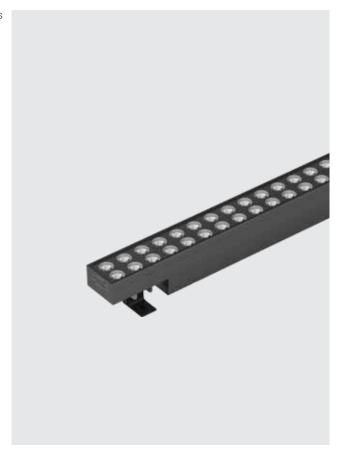

## Leva-2-16

Surface mounted LED luminaires suitable for wall, ceiling & floor applications which adds elegance to commercial, historical and modern architecture.

## **Product Description**

- Luminaire body made of aluminium alloy (grade 6063) of high strength and heat dissipation performance.
- Safety clear toughened glass.
- · Silicone gasket.
- Equipped to take multiple optics for varied wall grazing & wall washing distribution
- · All external screws used are in stainless steel.
- Mounting bracket to facilitate proper aiming of the luminaire at desired angle during installation.
- Wall, ceiling and floor mount options with adjustable brackets.
- · Constant voltage non integral power supply
- Luminaire power cord for single colour 2 x 1.0mm² rubber wire of 0.5 metre length.
- · LED versions available with 3000K (Other CCT's on request).
- · Low Voltage at 24V dc assures safety.

# **Technical Specifications**

General

ID : 4327 : 180W LED System Wattage

Driver Non-Integral : Constant Voltage Operating Voltage : 24Vdc Operating Temperature :-10°C~+50°C

Physical

Body : 6063 Aluminium Alloy Diffuser : Clear Toughened Glass

: Surface - Bracket Mounting Finish : Powder Coated

RAL 7024 Graphite Grey

Light Source

Light Source : CREE CRI (Ra) :>80 LED Colour Temperature : 3000K

(Other CCT's on request)

Driver

Power Supply : Non Integral