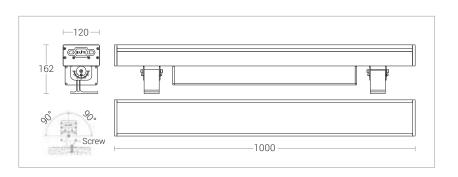

# **Technical Specifications**

General

ID : 4327 : 180W LED System Wattage

Driver Non-Integral : Constant Voltage Operating Voltage : 24Vdc Operating Temperature :-10°C~+50°C

Physical

Body : 6063 Aluminium Alloy Diffuser : Clear Toughened Glass

: Surface - Bracket Mounting Finish : Powder Coated

RAL 7024 Graphite Grey

Light Source

Light Source : CREE CRI (Ra) :>80 LED Colour Temperature : 3000K

(Other CCT's on request)

Driver

Power Supply : Non Integral