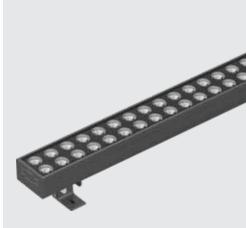

## Leva-2-16

Surface mounted LED luminaires suitable for wall, ceiling & floor applications which adds elegance to commercial, historical and modern architecture.

## **Product Description**

- Luminaire body made of aluminium alloy (grade 6063) of high strength and heat dissipation performance.
- Safety clear toughened glass.
- · Silicone gasket.
- Equipped to take multiple optics for varied wall grazing & wall washing distribution
- · All external screws used are in stainless steel.
- Mounting bracket to facilitate proper aiming of the luminaire at desired angle during installation.
- Wall, ceiling and floor mount options with adjustable brackets.
- · Constant voltage non integral power supply
- Luminaire power cord for single colour 2 x 1.0mm² rubber wire of 0.5 metre length.
- · LED versions available with 3000K (Other CCT's on request).
- · Low Voltage at 24V dc assures safety.

# **Technical Specifications**

General

ID : 4327 : 180W LED System Wattage

Driver Non-Integral : Constant Voltage Operating Voltage : 24Vdc Operating Temperature :-10°C~+50°C

Physical

Body : 6063 Aluminium Alloy Diffuser : Clear Toughened Glass

: Surface - Bracket Mounting Finish : Powder Coated

RAL 7024 Graphite Grey

Light Source

Light Source : CREE CRI (Ra) :>80 LED Colour Temperature : 3000K

(Other CCT's on request)

Driver

Power Supply : Non Integral