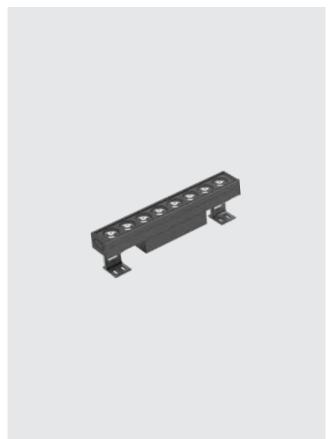

# K-LiTE

Leva-8

Surface mounted LED luminaires suitable for wall, ceiling & floor applications which adds elegance to commercial, historical and modern architecture.

# K-LiTE

Surface mounted LED luminaires suitable for wall, ceiling & floor applications which adds elegance to commercial, historical and modern architecture.