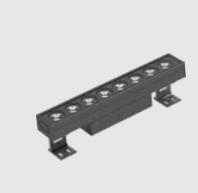

# K-LiTE

Leva-8

Surface mounted LED luminaires suitable for wall, ceiling & floor applications which adds elegance to commercial, historical and modern architecture.

#### Product Description

- Luminaire body made of aluminium alloy (grade 6063) of high strength and heat dissipation performance.
- Safety clear toughened glass.
- Silicone gasket.
- Equipped to take multiple optics for varied wall grazing & wall washing distribution
- All external screws used are in stainless steel.
- Mounting bracket to facilitate proper aiming of the luminaire at desired angle during installation.
- Wall, ceiling and floor mount options with adjustable brackets.
- Constant voltage non integral power supply
- Luminaire power cord for single colour 2 x 1.0mm<sup>2</sup> rubber wire of 0.5 metre length.
- LED versions available with 3000K (Other CCT's on request).
- Low Voltage at 24V dc assures safety.

# K-LiTE

Surface mounted LED luminaires suitable for wall, ceiling & floor applications which adds elegance to commercial, historical and modern architecture.

#### Product Description

- Luminaire body made of aluminium alloy (grade 6063) of high strength and heat dissipation performance.
- Safety clear toughened glass.
- Silicone gasket.
- Equipped to take multiple optics for varied wall grazing & wall washing distribution
- · All external screws used are in stainless steel.
- Mounting bracket to facilitate proper aiming of the luminaire at desired angle during installation.
- Wall, ceiling and floor mount options with adjustable brackets.
- Constant voltage non integral power supply
- Luminaire power cord for RGBW signal wire 5 x 0.5mm<sup>2</sup>rubber wire male female butt joint unilateral 0.5mm length.
- LED versions available with RGBW.
- RGBW DMX512 compatibility
- Low Voltage at 24V dc assures safety.