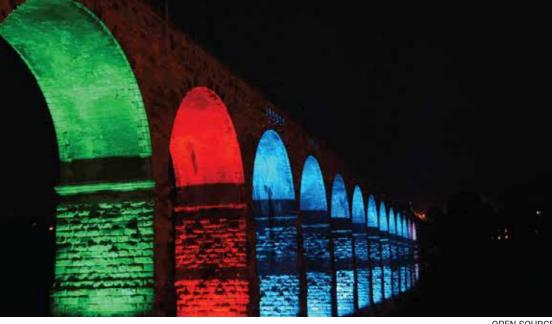

#### Areas of Application

Building Facade, Architectural focal points, Bridges, Landscapes, Architectural elements.

Available Finish Pure polyester powder coated

• RAL 7024 Graphite Grey

Note : It is our constant endeavor to upgrade the performance of our products. For the latest technical information, IES files and product updates please refer to the website at www.klite.in