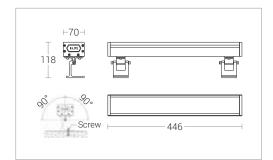

#### Product Description

- Luminaire body made of aluminium alloy (grade 6063) of high strength and heat dissipation performance.
- Safety clear toughened glass.
- Silicone gasket.
- Equipped to take multiple optics for varied wall grazing & wall washing distribution
- All external screws used are in stainless steel.
- Mounting bracket to facilitate proper aiming of the luminaire at desired angle during installation.
- Wall, ceiling and floor mount options with adjustable brackets.
- Constant voltage non integral power supply
- Luminaire power cord for single colour 2 x 1.0mm<sup>2</sup> rubber wire of 0.5 metre length.
- LED versions available with 3000K (Other CCT's on request).
- Low Voltage at 24V dc assures safety.

#### Product Description

- Luminaire body made of aluminium alloy (grade 6063) of high strength and heat dissipation performance.
- Safety clear toughened glass.
- Silicone gasket.
- Equipped to take multiple optics for varied wall grazing & wall washing distribution
- · All external screws used are in stainless steel.
- Mounting bracket to facilitate proper aiming of the luminaire at desired angle during installation.
- Wall, ceiling and floor mount options with adjustable brackets.
- Constant voltage non integral power supply
- Luminaire power cord for RGBW signal wire 5 x 0.5mm<sup>2</sup>rubber wire male female butt joint unilateral 0.5mm length.
- LED versions available with RGBW.
- RGBW DMX512 compatibility
- Low Voltage at 24V dc assures safety.