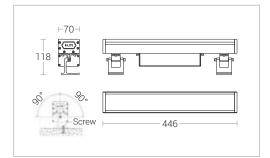

#### Product Description

- Luminaire body made of aluminium alloy (grade 6063) of high strength and heat dissipation performance.
- Safety clear toughened glass.
- Silicone gasket.
- Equipped to take multiple optics for varied wall grazing & wall washing distribution
- All external screws used are in stainless steel.
- Mounting bracket to facilitate proper aiming of the luminaire at desired angle during installation.
- Wall, ceiling and floor mount options with adjustable brackets.
- Constant voltage non integral power supply
- Luminaire power cord for single colour 2 x 1.0mm<sup>2</sup> rubber wire of 0.5 metre length.
- LED versions available with 3000K (Other CCT's on request).
- Low Voltage at 24V dc assures safety.

#### Product Description

- Luminaire body made of aluminium alloy (grade 6063) of high strength and heat dissipation performance.
- Safety clear toughened glass.
- Silicone gasket.
- Equipped to take multiple optics for varied wall grazing & wall washing distribution
- · All external screws used are in stainless steel.
- Mounting bracket to facilitate proper aiming of the luminaire at desired angle during installation.
- Wall, ceiling and floor mount options with adjustable brackets.
- Constant voltage non integral power supply
- Luminaire power cord for RGBW signal wire 5 x 0.5mm<sup>2</sup>rubber wire male female butt joint unilateral 0.5mm length.
- LED versions available with RGBW.
- RGBW DMX512 compatibility
- Low Voltage at 24V dc assures safety.