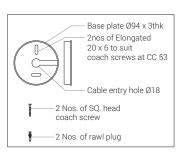

## **Product Description**

- Luminaire made of pressure die cast aluminium of high corrosion resistance and non corrosive stainless steel fasteners.
- · Clear tempered glass.
- · Mounting die-cast aluminium bracket arrangement to facilitate easy installation at any desired location.
- Rotary ring to adjust focusing from 15°-60° beam angles (Zoomable).
- · Cable entries for through-wiring of mains supply cable.
- CRI (Ra): >80 (90 CRI On Request).
- Prewired with LED driver and suitable for operating on 240V, 50Hz single phase ac supply.
- · Available CCT: 3000K (Other CCT's on request)

Physical (Other CCT's on request)

Body : Die cast aluminium Driver

Diffúser : Clear Tempered Glass Power Supply : Integral Mounting : Surface Input Voltage : 230-240Vac Finish : Powder Coated RAL 9005 Jet black Surge Protection : 3KV