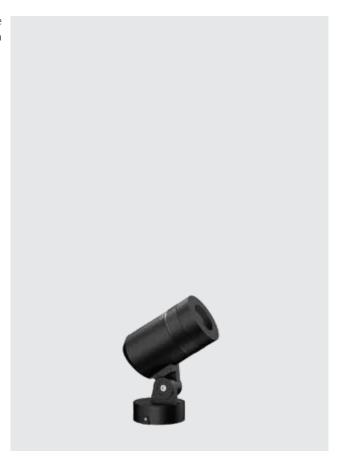

K-LiTE Zoom Mini

LED compact spot light luminaires designed to provide directional light. The luminaires comes with a connecting cable and bracket for permanent installation on a wall, under a ceiling or on floor.

## **Product Description**

- Luminaire made of pressure die cast aluminium of high corrosion resistance and non corrosive stainless steel fasteners.
- · Clear tempered glass.
- · Mounting die-cast aluminium bracket arrangement to facilitate easy installation at any desired location.
- Rotary ring to adjust focusing from 15°-60° beam angles (Zoomable).
- · Cable entries for through-wiring of mains supply cable.
- CRI (Ra): >80 (90 CRI On Request).
- Prewired with LED driver and suitable for operating on 240V, 50Hz single phase ac supply.
- · Available CCT: 3000K (Other CCT's on request)

### Available Finish

Powder Coated RAL 9005 Jet black.

**K-LiTE** Zoom Mini

**OPEN SOURCE** 