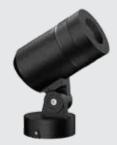

K-LiTE Zoom Mini

LED compact spot light luminaires designed to provide directional light. The luminaires comes with a connecting cable and bracket for permanent installation on a wall, under a ceiling or on floor.

## **Product Description**

- Luminaire made of pressure die cast aluminium of high corrosion resistance and non corrosive stainless steel fasteners.
- · Clear tempered glass.
- · Mounting die-cast aluminium bracket arrangement to facilitate easy installation at any desired location.
- Rotary ring to adjust focusing from 15°-60° beam angles (Zoomable).
- · Cable entries for through-wiring of mains supply cable.
- CRI (Ra): >80 (90 CRI On Request).
- Prewired with LED driver and suitable for operating on 240V, 50Hz single phase ac supply.
- · Available CCT: 3000K (Other CCT's on request)