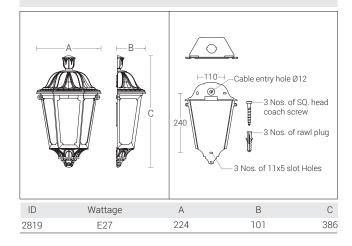

#### Product Description

- Luminaire made of polypropylene.
- Translucent polycarbonate diffuser.
- Polypropylene base for easy installation onto the wall.
- Surface mounting on wall using hardware after connecting to the power supply.
- Cable entries for through-wiring of mains supply cable
- Prewired with E27 holder and suitable for operating on 240V, 50Hz single phase ac supply.