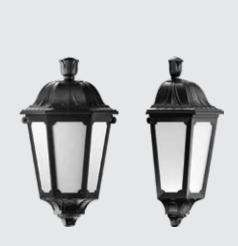

## Milano

"Milano" surface mounted range of wall light. This type shall gracefully outlines the exhibits on display with the interior features of the architecture. Designed to illuminate the surface in front of wall.

### Area of Application

Lobbies & Foyers, Retail Sector, Residential, Internal passages, Commercial & Business Centers, etc.

Available Finish Black