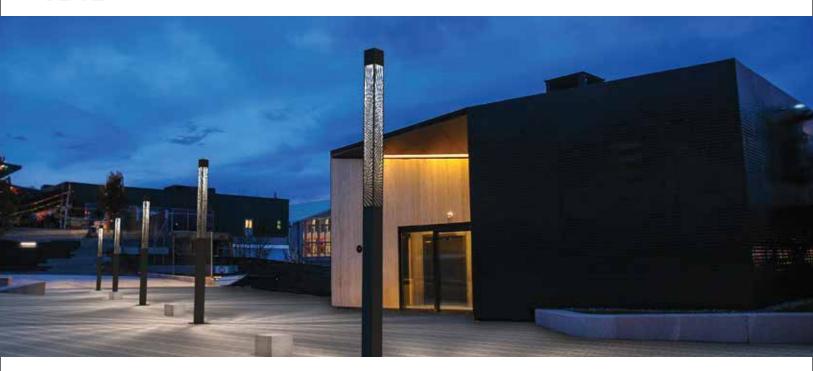

## Verbena - Column Light

Elegant Column Lighting for Timeless Architecture. Designed to complement both modern and classical architecture, this series of column luminaires brings refined elegance to any outdoor space. With clean lines and a pure, minimalist form, these fixtures provide exceptional visual comfort while enhancing orientation and ambiance. Ideal for open areas, they deliver uniform ambient lighting that promotes a sense of safety and security during night-time.

#### Area of Application

Suitable for Private & Public areas, Illuminating Driveways, Pathways, Building surrounds, Entrances, Squares & Gardens, Promenades.