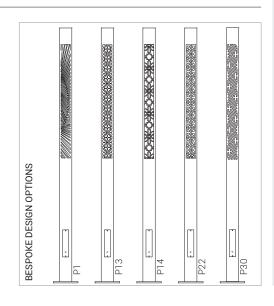

#### **Product Description**

- Luminaire body made of extruded aluminium tube (grade 6063) with aluminium components and SS fasteners.
- · Luminaires can be supplied in different Bespoke design options.
- Gravity die cast aluminium mounting base with an anchorage unit made out of hot dip galvanised steel for extra guarantee against corrosion.
- · Cable entries for through-wiring of mains supply cable.
- · Integral constant current power supply
- CRI (Ra): ≥80
- Prewired with LED driver and suitable for operating on 240V, 50Hz single phase ac supply.
- Ordering guide: KL-24585-CCT (Colour Temperature)
- Available CCT: 2700K, 3000K, 4000K, 5700K