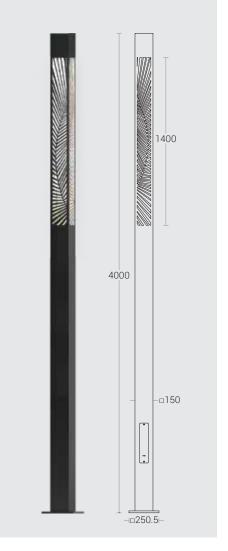

## Verbena - Column Light

Elegant Column Lighting for Timeless Architecture. Designed to complement both modern and classical architecture, this series of column luminaires brings refined elegance to any outdoor space. With clean lines and a pure, minimalist form, these fixtures provide exceptional visual comfort while enhancing orientation and ambiance. Ideal for open areas, they deliver uniform ambient lighting that promotes a sense of safety and security during night-time.

#### **Product Description**

- Luminaire body made of extruded aluminium tube (grade 6063) with aluminium components and SS fasteners.
- · Luminaires can be supplied in different Bespoke design options.
- Gravity die cast aluminium mounting base with an anchorage unit made out of hot dip galvanised steel for extra guarantee against corrosion.
- · Cable entries for through-wiring of mains supply cable.
- · Integral constant current power supply
- CRI (Ra): ≥80
- Prewired with LED driver and suitable for operating on 240V, 50Hz single phase ac supply.
- Ordering guide: KL-24585-CCT (Colour Temperature)
- Available CCT: 2700K, 3000K, 4000K, 5700K

# **Technical Specifications**

General

ID : 24585 System Wattage : 40W LED Driver Integral : Constant Current Operating Voltage : 100-277Vac

Operating Temperature :-15°C~+50°C

Physical

Body : Extruded Aluminium Tube Input Voltage Mounting : Surface - Floor Finish : Powder coated RAL 9004 Black