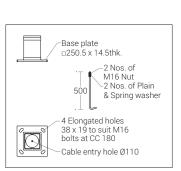

# **Technical Specifications**

General

ID : 24585 System Wattage : 40W LED Driver Integral : Constant Current Operating Voltage : 100-277Vac

Operating Temperature :-15°C~+50°C

Physical

Body : Extruded Aluminium Tube Input Voltage Mounting : Surface - Floor Finish : Powder coated RAL 9004 Black