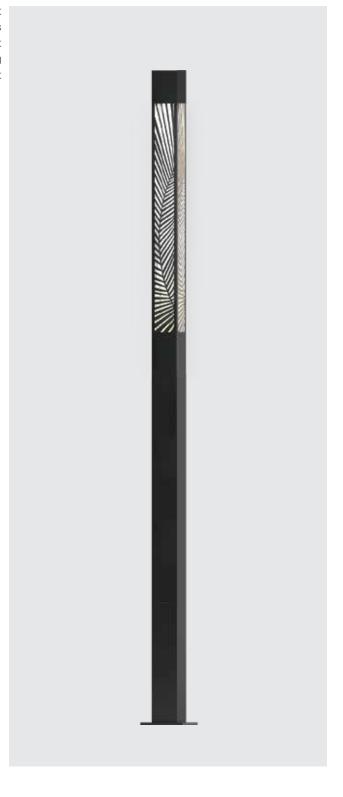

## Verbena - Column Light

Elegant Column Lighting for Timeless Architecture. Designed to complement both modern and classical architecture, this series of column luminaires brings refined elegance to any outdoor space. With clean lines and a pure, minimalist form, these fixtures provide exceptional visual comfort while enhancing orientation and ambiance. Ideal for open areas, they deliver uniform ambient lighting that promotes a sense of safety and security during night-time.

#### **Product Description**

- Luminaire body made of extruded aluminium tube (grade 6063) with aluminium components and SS fasteners.
- · Luminaires can be supplied in different Bespoke design options.
- Gravity die cast aluminium mounting base with an anchorage unit made out of hot dip galvanised steel for extra guarantee against corrosion.
- · Cable entries for through-wiring of mains supply cable.
- · Integral constant current power supply
- CRI (Ra): ≥80
- Prewired with LED driver and suitable for operating on 240V, 50Hz single phase ac supply.
- Ordering guide: KL-24585-CCT (Colour Temperature)
- Available CCT: 2700K, 3000K, 4000K, 5700K

#### Available Finish

Pure polyester powder coated RAL 9004 Black RAL 9007 Grey aluminium RAL 7016 Anthracite grey Graphite grey