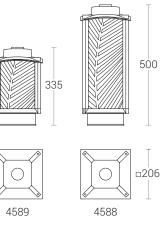

#### Product Description

- Luminaire body made of pressure die-cast aluminium with extruded aluminium supporting arm and SS fasteners.
- Laser cutting leaf design made of GI sheet.
- Luminaires can be supplied in different bespoke design options.
- For optimum coordination with lighting situation, these luminaries can be supplied in two different mounting heights.
- Luminaire integrated with 12W LED.
- Die-cast aluminium mounting plate for bolting onto a foundation.
- Cable entries for through-wiring of mains supply cable
- Integral constant current power supply
- CRI ( Ra) : ≥80
- Prewired with LED driver and suitable for operating on 240V, 50Hz single phase ac supply.
- Ordering guide : KL-4588-CCT (Colour Temperature)
- Available CCT : 2700K, 4000K, 5700K.

### Physical

Body Arm Mounting Finish

: Die-Cast Aluminium : Extruded Aluminium : Surface - Floor : Powder coated Graphite grey / Jet black

Anthracite grey

| Light Source<br>Light Source<br>CRI (Ra)<br>LED Colour Temperature              | : CITIZEN COB<br>: ≥80<br>: 2700K / 4000K / 5700K  |
|---------------------------------------------------------------------------------|----------------------------------------------------|
| Driver<br>Power Supply<br>Power Factor<br>THD<br>Surge Protection<br>Efficiency | : Integral<br>: >0.95<br>: <10%<br>: 4KV<br>: >85% |
| Optical Performance<br>Light Distribution                                       | : Symmetrical                                      |