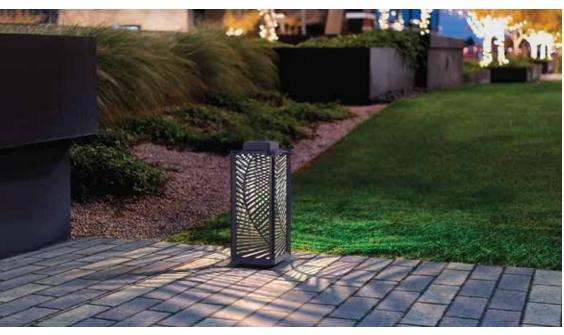

## Cyrilla Leaf Bollard

Decorative bollard suitable for classical architecture, create a pleasant light distribution with a high degree of visual comfort. These luminaries offer shielded glare free illumination of ground surface and are perfect for illuminating entrances, footpaths as well as garden and landscape architecture.

#### Area of Application

Suitable for Residential & Public areas for Illuminating Driveways, Pathways, Flowerbeds, Entrances, Squares, Gardens and as well as landscape architecture.

#### Available Finish

Pure polyester powder coated

- Graphite grey
- Anthracite grey
- Jet black