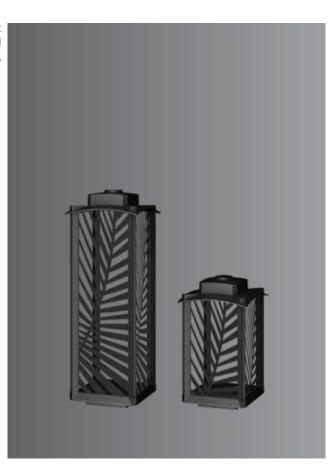

## Cyrilla Leaf Bollard

Decorative bollard suitable for classical architecture, create a pleasant light distribution with a high degree of visual comfort. These luminaries offer shielded glare free illumination of ground surface and are perfect for illuminating entrances, footpaths as well as garden and landscape architecture.

#### Area of Application

Suitable for Residential & Public areas for Illuminating Driveways, Pathways, Flowerbeds, Entrances, Squares, Gardens and as well as landscape architecture.

#### Available Finish

Pure polyester powder coated

- Graphite grey
- Anthracite grey
- Jet black