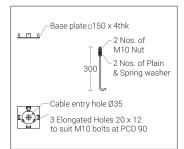

#### Product Description

- Luminaire body made of pressure die-cast aluminium with extruded aluminium supporting arm and SS fasteners.
- Laser cutting leaf design made of GI sheet.
- Luminaires can be supplied in different bespoke design options.
- For optimum coordination with lighting situation, these luminaries can be supplied in two different mounting heights.
- Luminaire integrated with 12W LED.
- Die-cast aluminium mounting plate for bolting onto a foundation.
- Cable entries for through-wiring of mains supply cable
- Integral constant current power supply
- CRI ( Ra) : ≥80
- Prewired with LED driver and suitable for operating on 240V, 50Hz single phase ac supply.
- Ordering guide : KL-4588-CCT (Colour Temperature)
- Available CCT : 2700K, 4000K, 5700K.

### Physical

Body Arm Mounting Finish

: Die-Cast Aluminium : Extruded Aluminium : Surface - Floor : Powder coated Graphite grey / Jet black

Anthracite grey

| Light Source<br>Light Source<br>CRI (Ra)<br>LED Colour Temperature              | : CITIZEN COB<br>: ≥80<br>: 2700K / 4000K / 5700K  |
|---------------------------------------------------------------------------------|----------------------------------------------------|
| Driver<br>Power Supply<br>Power Factor<br>THD<br>Surge Protection<br>Efficiency | : Integral<br>: >0.95<br>: <10%<br>: 4KV<br>: >85% |
| Optical Performance<br>Light Distribution                                       | : Symmetrical                                      |