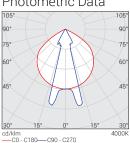

# Photometric Data

: 2700K / 4000K / 6500K LED Colour Temperature

Driver

: Integral : >0.9 Power Supply Power Factor THD : <10% Surge Protection : 2.5KV :>85% Efficiency

Optical Performance

Colour Temperature : 4000K / 6500K Luminous flux : 1051 / 1015 lm Light Distribution : Symmetrical