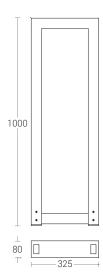

# **Technical Specifications**

General

ID : 4764 : 12W LED System Wattage Driver Integral : Constant Current Input Voltage : 230-240Vac Frequency : 50-60 Hz Operating Voltage : 100-277Vac Operating Temperature :-15°C~+50°C

Physical

Body : Rectangular Extruded Aluminium Tube Diffuser : Clear Toughened Glass

Mounting : Surface : Powder coated Finish

Graphite Grey / Jet Black

Anthracite Grey

Light Source

Light Source LED Lumens : CITIZEN : 1550 lm CRI (Ra) : >80