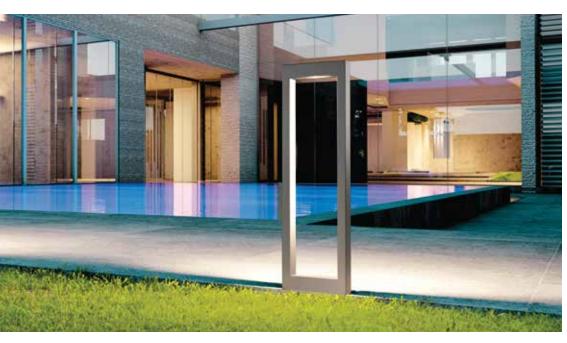

**K-LiTE** Mora Bollard

A decorative LED bollard designed to provide soft, uniform light. These luminaries offer shielded glare free illumination of ground surface and are perfect for illuminating entrances, footpaths as well as garden and landscape architecture. Clean Lines and pure form are the underlying elements of this LED bollard.

### Area of Application

Suitable for Residential & Public areas for Illuminating Driveways, Pathways, Flowerbeds, Entrances, Squares, Gardens and as well as landscape architecture

#### Available Finish

Pure polyester powder coated

- Graphite grey
- Anthracite grey
- Jet black

**K-LiTE** Mora Bollard