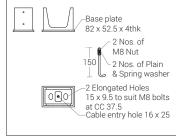

Physical

Body : Rectangular Extruded Aluminium Tube Diffuser : Clear Toughened Glass

Mounting : Surface : Powder coated Finish

Graphite Grey / Jet Black

Anthracite Grey

Light Source

Light Source LED Lumens : CITIZEN : 1550 lm CRI (Ra) : >80