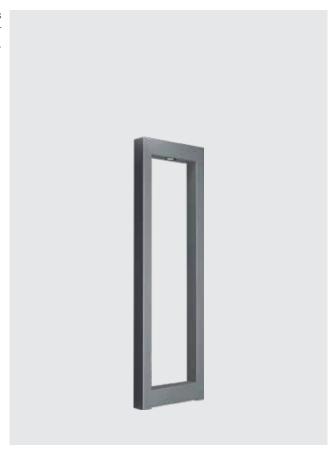

**K-LiTE** Mora Bollard

A decorative LED bollard designed to provide soft, uniform light. These luminaries offer shielded glare free illumination of ground surface and are perfect for illuminating entrances, footpaths as well as garden and landscape architecture. Clean Lines and pure form are the underlying elements of this LED bollard.

### Area of Application

Suitable for Residential & Public areas for Illuminating Driveways, Pathways, Flowerbeds, Entrances, Squares, Gardens and as well as landscape architecture