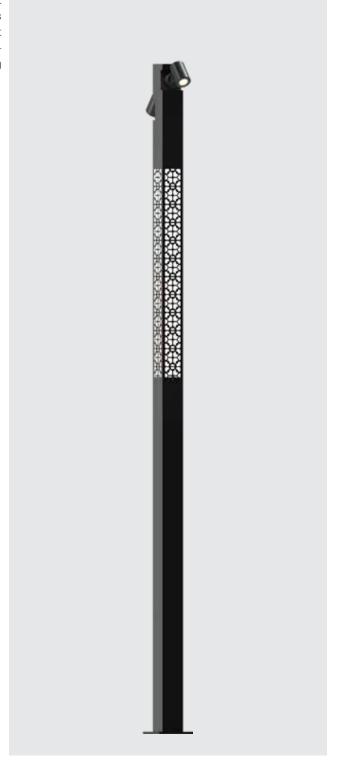

### Verbena Spot - Column Light

Elegant Column Lighting for Timeless Architecture. Designed to complement both modern and classical architecture, this series of column luminaires brings refined elegance to any outdoor space. With clean lines and a pure, minimalist form, these fixtures provide exceptional visual comfort while enhancing orientation and ambiance. Ideal for open areas, they deliver uniform ambient lighting that promotes a sense of safety and security during night-time.

### **Product Description**

- Luminaire body made of extruded aluminium tube (grade 6063) with aluminium components and SS fasteners.
- · Luminaires can be supplied in different Bespoke design options.
- · Clear toughened glass.
- Gravity die cast aluminium mounting base with an anchorage unit made out of hot dip galvanised steel for extra guarantee against corrosion.
- · Cable entries for through-wiring of mains supply cable.
- · Integral constant current power supply
- CRI (Ra): ≥80
- Prewired with LED driver and suitable for operating on 240V, 50Hz single phase ac supply.
- Ordering guide: KL-24583-CCT (Colour Temperature)
- · Available CCT: 2700K, 3000K, 4000K

### Available Finish

Pure polyester powder coated RAL 9004 Black RAL 9007 Grey aluminium RAL 7016 Anthracite grey Graphite grey