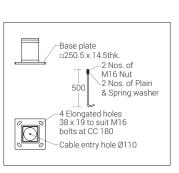

### **Product Description**

- Luminaire body made of extruded aluminium tube (grade 6063) with aluminium components and SS fasteners.
- · Luminaires can be supplied in different Bespoke design options.
- · Clear toughened glass.
- Gravity die cast aluminium mounting base with an anchorage unit made out of hot dip galvanised steel for extra guarantee against corrosion.
- · Cable entries for through-wiring of mains supply cable.
- · Integral constant current power supply
- CRI (Ra): ≥80
- Prewired with LED driver and suitable for operating on 240V, 50Hz single phase ac supply.
- Ordering guide: KL-24583-CCT (Colour Temperature)
- · Available CCT: 2700K, 3000K, 4000K