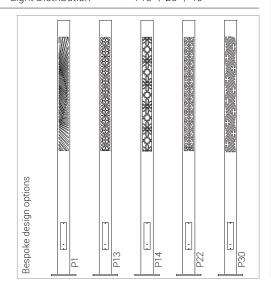

### **Product Description**

- Luminaire body made of extruded aluminium tube (grade 6063) with aluminium components and SS fasteners.
- · Luminaires can be supplied in different Bespoke design options.
- · Clear toughened glass.
- Gravity die cast aluminium mounting base with an anchorage unit made out of hot dip galvanised steel for extra guarantee against corrosion.
- · Cable entries for through-wiring of mains supply cable.
- · Integral constant current power supply
- CRI (Ra): ≥80
- Prewired with LED driver and suitable for operating on 240V, 50Hz single phase ac supply.
- Ordering guide: KL-24583-CCT (Colour Temperature)
- · Available CCT: 2700K, 3000K, 4000K

### Available Finish

Pure polyester powder coated RAL 9004 Black RAL 9007 Grey aluminium RAL 7016 Anthracite grey Graphite grey