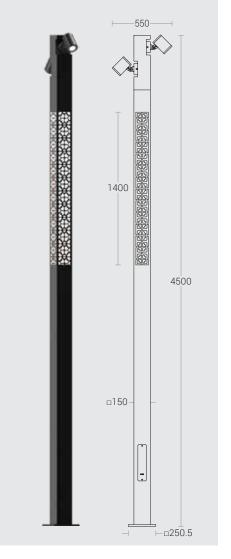

## **Technical Specifications**

General

ID : 24583 System Wattage : 2 x 18W & 40W LED

Driver Integral : Constant Current Operating Voltage : 100-277Vac

Operating Temperature :-15°C~+50°C

Physical

Finish

: Extruded Aluminium Tube Frequency Body

& Die cast Aluminium

Bracket Diffuser : Clear Toughened Glass : Surface - Floor Mounting

: Powder coated RAL 9004 Black

RAL 9007 Grey aluminium RAL 7016 Anthracite grey

Graphite grey

### Light Source

Light Source : CITIZEN & NICHIA

CRI (Ra) :≥80

LED Colour Temperature : 2700K / 3000K / 4000K

### Optical Performance

Light Distribution : 15° / 25° / 40°