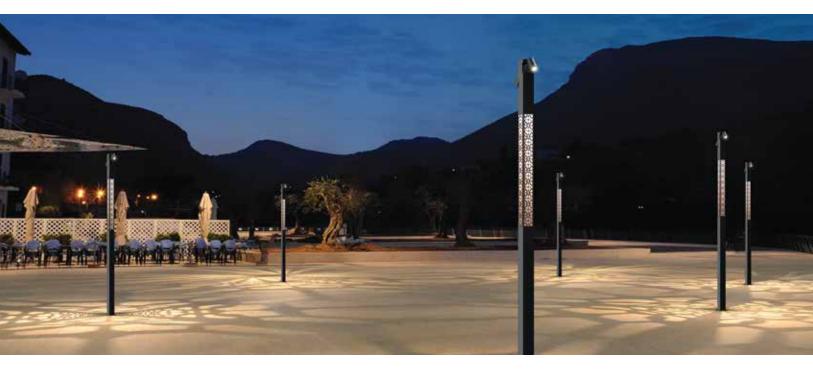

### Verbena Spot - Column Light

Elegant Column Lighting for Timeless Architecture. Designed to complement both modern and classical architecture, this series of column luminaires brings refined elegance to any outdoor space. With clean lines and a pure, minimalist form, these fixtures provide exceptional visual comfort while enhancing orientation and ambiance. Ideal for open areas, they deliver uniform ambient lighting that promotes a sense of safety and security during night-time.

#### Area of Application

Suitable for Private & Public areas, Illuminating Driveways, Pathways, Building surrounds, Entrances, Squares & Gardens, Promenades.