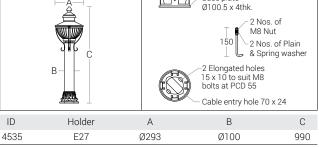

## Product Description

- The luminaire comprises of specially contoured spun aluminium top cover with circular polycarbonate capping spacer and ventilating knob.
- Extruded aluminium alloy (grade 6063) with die-cast aluminium components and non corrosive SS fasteners.
- Decorative die-cast aluminium rook base with leaf decoration.
- Translucent acrylic diffuser, aesthetically enhanced with ornamental spiral strip.
- Mounting plate die cast aluminium double powder coated with an anchorage unit and stainless steel fixing screws.
- Cable entries for through-wiring of mains supply cable.
- Prewired with E27 holder and suitable for operation on 240V, 50Hz single phase ac supply.