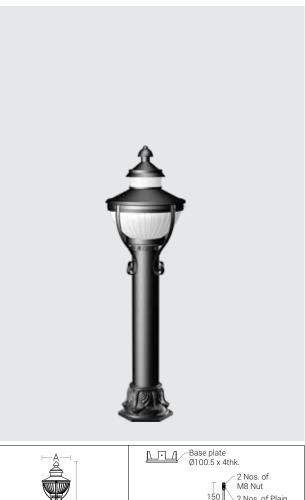

# K-LiTE

These flower bed luminaire is a combination of low height tube. These luminaries offer shielded glare free illumination of ground surface and are perfect for illuminating entrances, footpaths as well as garden and landscape architecture.

## Product Description

- The luminaire comprises of specially contoured spun aluminium top cover with circular polycarbonate capping spacer and ventilating knob.
- Extruded aluminium alloy (grade 6063) with die-cast aluminium components and non corrosive SS fasteners.
- Decorative die-cast aluminium rook base with leaf decoration.
- Translucent acrylic diffuser, aesthetically enhanced with ornamental spiral strip.
- Mounting plate die cast aluminium double powder coated with an anchorage unit and stainless steel fixing screws.
- Cable entries for through-wiring of mains supply cable.
- Prewired with E27 holder and suitable for operation on 240V, 50Hz single phase ac supply.