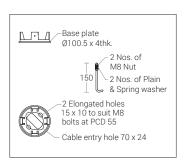

### **Product Description**

- Extruded aluminium alloy (grade 6063) with die-cast aluminium components and non corrosive SS fasteners.
- Decorative die-cast aluminium rook base with leaf decoration.
- Single moulded spherical clear PMMA dome for rotationally symmetrical distribution of light.
- Turn type polycarbonate locking system for easy maintenance.
- Mounting plate Die cast aluminium double powder coated with an anchorage unit and stainless steel fixing screws.
- · Cable entries for through-wiring of mains supply cable.
- Integral constant current power supply
- CRI (Ra): >80
- Prewired with LED driver and suitable for operating on 240V, 50Hz single phase ac supply.
- Ordering guide: KL-4544-CCT (Colour Temperature)
- Available CCT: 2700K, 4000K, 5700K