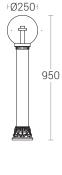

#### Roman Round Midi Rook

These flower bed luminaire is a combination of low height tube. These luminaries offer glare free illumination of ground surface and are perfect for illuminating entrances, footpaths as well as garden and landscape architecture.

### **Product Description**

- Extruded aluminium alloy (grade 6063) with die-cast aluminium components and non corrosive SS fasteners.
- Decorative die-cast aluminium rook base with leaf decoration.
- Single moulded spherical clear PMMA dome for rotationally symmetrical distribution of light.
- Turn type polycarbonate locking system for easy maintenance.
- Mounting plate Die cast aluminium double powder coated with an anchorage unit and stainless steel fixing screws.
- · Cable entries for through-wiring of mains supply cable.
- Integral constant current power supply
- CRI (Ra): >80
- Prewired with LED driver and suitable for operating on 240V, 50Hz single phase ac supply.
- Ordering guide: KL-4544-CCT (Colour Temperature)
- Available CCT: 2700K, 4000K, 5700K

### Area of Application

Suitable for Residential & Public areas for Illuminating Driveways, Pathways, Flowerbeds, Entrances, Squares, Gardens and as well as landscape architecture.