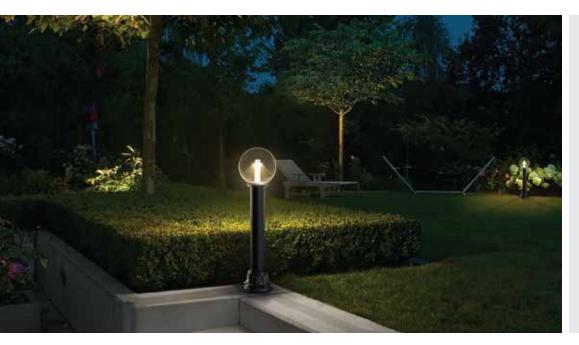

#### Roman Round Midi Rook

These flower bed luminaire is a combination of low height tube. These luminaries offer glare free illumination of ground surface and are perfect for illuminating entrances, footpaths as well as garden and landscape architecture.

### Area of Application

Suitable for Residential & Public areas for Illuminating Driveways, Pathways, Flowerbeds, Entrances, Squares, Gardens and as well as landscape architecture.