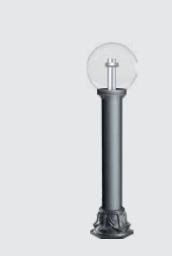

#### Roman Round Midi Rook

These flower bed luminaire is a combination of low height tube. These luminaries offer glare free illumination of ground surface and are perfect for illuminating entrances, footpaths as well as garden and landscape architecture.

### **Product Description**

- Extruded aluminium alloy (grade 6063) with die-cast aluminium components and non corrosive SS fasteners.
- Decorative die-cast aluminium rook base with leaf decoration.
- Single moulded spherical clear PMMA dome for rotationally symmetrical distribution of light.
- Turn type polycarbonate locking system for easy maintenance.
- Mounting plate Die cast aluminium double powder coated with an anchorage unit and stainless steel fixing screws.
- · Cable entries for through-wiring of mains supply cable.
- Integral constant current power supply
- CRI (Ra): >80
- Prewired with LED driver and suitable for operating on 240V, 50Hz single phase ac supply.
- Ordering guide: KL-4544-CCT (Colour Temperature)
- Available CCT: 2700K, 4000K, 5700K

### Available Finish

Pure polyester powder coated

- · Graphite grey
- · Anthracite grey
- Jet black