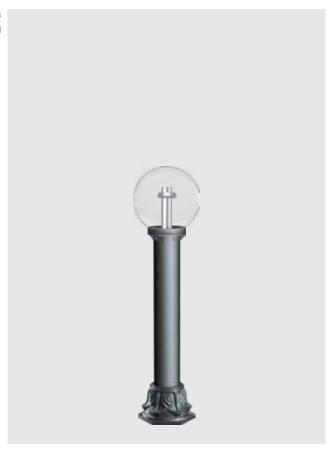

#### Roman Round Midi Rook

These flower bed luminaire is a combination of low height tube. These luminaries offer glare free illumination of ground surface and are perfect for illuminating entrances, footpaths as well as garden and landscape architecture.

### **Product Description**

- Extruded aluminium alloy (grade 6063) with die-cast aluminium components and non corrosive SS fasteners.
- Decorative die-cast aluminium rook base with leaf decoration.
- Single moulded spherical clear PMMA dome for rotationally symmetrical distribution of light.
- Turn type polycarbonate locking system for easy maintenance.
- Mounting plate Die cast aluminium double powder coated with an anchorage unit and stainless steel fixing screws.
- · Cable entries for through-wiring of mains supply cable.
- Integral constant current power supply
- CRI (Ra): >80
- Prewired with LED driver and suitable for operating on 240V, 50Hz single phase ac supply.
- Ordering guide: KL-4544-CCT (Colour Temperature)
- Available CCT: 2700K, 4000K, 5700K

### Area of Application

Suitable for Residential & Public areas for Illuminating Driveways, Pathways, Flowerbeds, Entrances, Squares, Gardens and as well as landscape architecture.