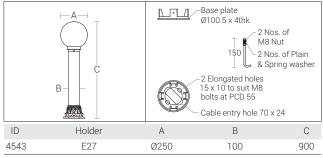

## Product Description

- Extruded aluminium alloy (grade 6063) with die-cast aluminium components and non corrosive SS fasteners.
- Decorative die-cast aluminium rook base with leaf decoration.
- Single moulded spherical translucent PMMA dome for rotationally symmetrical distribution of light.
- Turn type polycarbonate locking system for easy maintenance.
- Mounting plate Die cast aluminium double powder coated with an anchorage unit and stainless steel fixing screws.
- Cable entries for through-wiring of mains supply cable.
- Prewired with E27 holder and suitable for operation on 240V, 50Hz single phase ac supply.