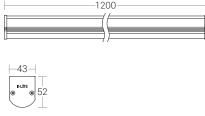

### **Product Description**

- Luminaire made of extruded anodised aluminium for better thermal management.
- High efficiency translucent Polycarbonate diffuser for glare free, uniform light distribution.
- · High PF constant current LED driver.
- The Luminaire Integrated with 40W LED.
- Designed for mounting on ceiling with stainless steel suspension kit (1 meter)
- · Cable entries for through-wiring of mains supply cable.
- CRI (Ra): ≥80
- Suitable for operation on 240V, 50Hz single phase ac supply.
- Ordering guide: KL-1589-CCT (Colour Temperature)
- · Available CCT: 3000K, 4000K, 5700K.

Physical

Body : Extruded Aluminium Diffuser : Polycarbonate Mounting : Ceiling Surface / Pendant

: Anodised Aluminium

Finish

Light Source

Light Source LED Lumens : LUMILEDS : 6000 lm CRI (Ra) : >80

: 3000K / 4000K / 5700K LED Colour Temperature