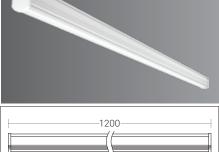

**K-LiTE** Power Line

A LED Power Line solution with improved lighting effect, maintenance free and sleek linear design for creative interior lighting.

### **Product Description**

- Luminaire made of extruded anodised aluminium for better thermal management.
- High efficiency translucent Polycarbonate diffuser for glare free, uniform light distribution.
- · High PF constant current LED driver.
- The Luminaire Integrated with 40W LED.
- Designed for mounting on ceiling with stainless steel suspension kit (1 meter)
- · Cable entries for through-wiring of mains supply cable.
- CRI (Ra): ≥80
- Suitable for operation on 240V, 50Hz single phase ac supply.
- Ordering guide: KL-1589-CCT (Colour Temperature)
- · Available CCT: 3000K, 4000K, 5700K.