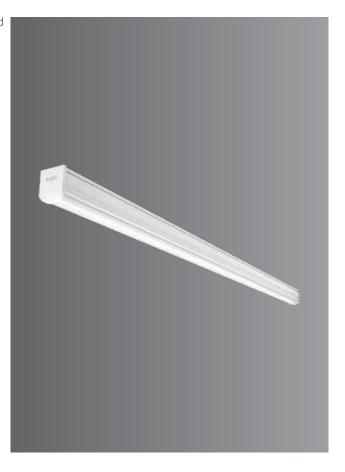

### **Product Description**

- Luminaire made of extruded anodised aluminium for better thermal management.
- High efficiency translucent Polycarbonate diffuser for glare free, uniform light distribution.
- · High PF constant current LED driver.
- The Luminaire Integrated with 40W LED.
- Designed for mounting on ceiling with stainless steel suspension kit (1 meter)
- · Cable entries for through-wiring of mains supply cable.
- CRI (Ra): ≥80
- Suitable for operation on 240V, 50Hz single phase ac supply.
- Ordering guide: KL-1589-CCT (Colour Temperature)
- · Available CCT: 3000K, 4000K, 5700K.

Physical

Body : Extruded Aluminium Diffuser : Polycarbonate Mounting : Ceiling Surface / Pendant

: Anodised Aluminium

Finish

Light Source

Light Source LED Lumens : LUMILEDS : 6000 lm CRI (Ra) : >80

: 3000K / 4000K / 5700K LED Colour Temperature