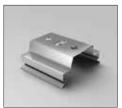

Storage, Warehouse, Commercial, School & Institution, Offices, Parking lots, Subway.



**K-LiTE Power Line** 



# **Technical Specifications**

General

: 1589 : 40W LED ID Product Wattage Driver Integrated : Constant Current Input Voltage : 230-240Vac Frequency : 50-60Hz Operating Voltage
Operating Temperature : 198-264Vac

Physical

Body : Extruded Aluminium Diffuser : Polycarbonate Mounting : Ceiling Surface / Pendant

: Anodised Aluminium

Finish

Light Source

Light Source LED Lumens : LUMILEDS : 6000 lm CRI (Ra) : >80

: 3000K / 4000K / 5700K LED Colour Temperature

Driver

Power Supply Power Factor : Integral : >0.95 :<10% Surge Protection :3KV Efficiency :>80%

Optical Performance

Luminouse flux :>4000 lm Beam Angle : 110° (Fixed)



















:-15°~+50°C



# Accessory







Suspension Kit - Optional

# Installation Guidelines

- Ensure stable input voltage 230-240V
- Please ensure that the wires are connected to the right polarity [Phase, Neutral & Earth] and the luminaire must be earthed properly.
- Must prevent any possibility of high voltage / transients (caused by loose neutral, high inrush current & unstable power supply from power grid / Generator / Inverter etc), which can lead to failure of products.
- Provide separate lighting loads for LED products with suitable MCB rating.
- Please ensure that mounting bracket should not harm the wire gland.
- To ensure proper installation, kindly translate / communicate the installation instructions to a qualified electrician in their respective local language.



# **K-LiTE**

# **K-LITE INDUSTRIES**

India