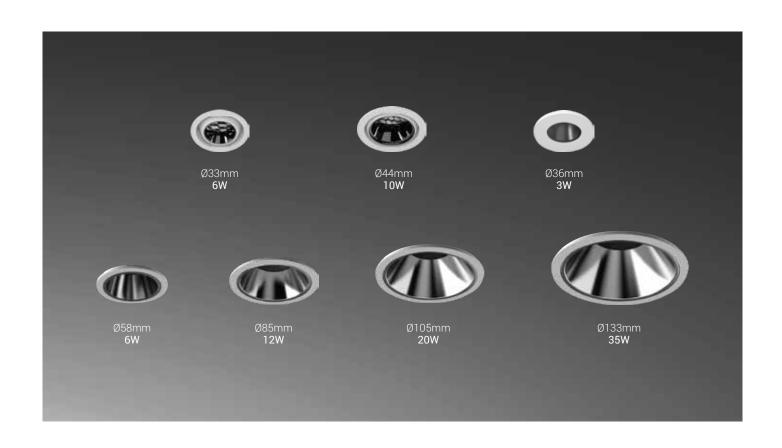

## **PLATINA** Spot

| PLATINA MICRO       |              |            |       |
|---------------------|--------------|------------|-------|
| ID                  | Wattage      | Dimension  | C.O.D |
| 3327                | 6W LED Trim  | Ø58 x 75   | Ø52   |
|                     |              |            |       |
| PLATINA MINI        |              |            |       |
| 3328                | 12W LED Trim | Ø85 x 104  | Ø75   |
| PLATINA MIDI        |              |            |       |
| 3329                | 20W LED Trim | Ø105 x 120 | Ø96   |
|                     |              |            |       |
| PLATINA MAXI        |              |            |       |
| 3330                | 35W LED Trim | Ø133 x 143 | Ø120  |
|                     |              |            | _     |
| PLATINA SPOT        |              |            |       |
| 3345                | 3W LED       | Ø36 x 57   | Ø30   |
| SLEEK PLATINA MICRO |              |            |       |
| 3338                | 6W   FD      | Ø33 x 91   | Ø30   |
|                     |              | 20370      |       |
| SLEEK PLATINA MINI  |              |            |       |
| 3339                | 10W LED      | Ø44 x 100  | Ø40   |