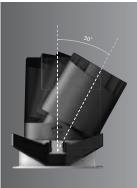

The variety of luminous flux, appearance options and dimming protocols present Platina as an unbeatable option for architectural lighting applications.

Optimum Performance

Antiglare - UGR<16

Adjustable upto 30°