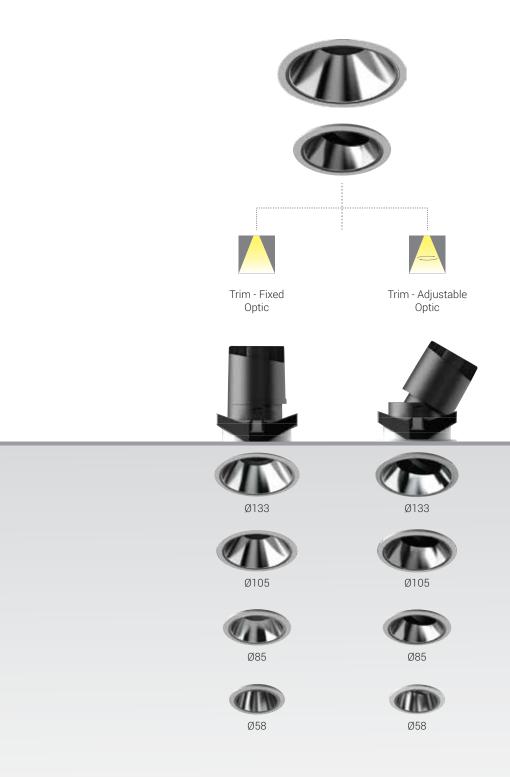

## An aesthetic selection of downlighting and wallwashing

Platina is a family of recessed LED spots that comes in a wide range of different sizes and glare-limiting reflector finishes. Symmetrical or asymmetrical optics - either fixed or tiltable - are available.

The variety of luminous flux, appearance options and dimming protocols present Platina as an unbeatable option for architectural lighting applications.

Optimum Performance

Antiglare - UGR<16

Adjustable upto 30°

Rotatable 355°

Easy Installation