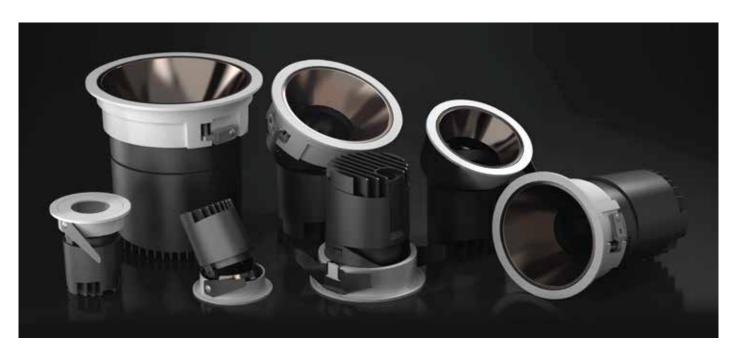

## An aesthetic selection of downlighting and wallwashing

Platina is a family of recessed LED spots that comes in a wide range of different sizes and glare-limiting reflector finishes. Symmetrical or asymmetrical optics - either fixed or tiltable - are available.

## **PLATINA** Spot

| PLATINA MICRO       |              |            |       |
|---------------------|--------------|------------|-------|
| ID                  | Wattage      | Dimension  | C.O.D |
| 3327                | 6W LED Trim  | Ø58 x 75   | Ø52   |
|                     |              |            |       |
| PLATINA MINI        |              |            |       |
| 3328                | 12W LED Trim | Ø85 x 104  | Ø75   |
| PLATINA MIDI        |              |            |       |
| 3329                | 20W LED Trim | Ø105 x 120 | Ø96   |
|                     |              |            |       |
| PLATINA MAXI        |              |            |       |
| 3330                | 35W LED Trim | Ø133 x 143 | Ø120  |
|                     |              |            | _     |
| PLATINA SPOT        |              |            |       |
| 3345                | 3W LED       | Ø36 x 57   | Ø30   |
| SLEEK PLATINA MICRO |              |            |       |
| 3338                | 6W   FD      | Ø33 x 91   | Ø30   |
|                     |              | 20370      |       |
| SLEEK PLATINA MINI  |              |            |       |
| 3339                | 10W LED      | Ø44 x 100  | Ø40   |