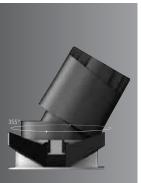

tive architectural requirements. Low UGR and high Colour-Rendering Index features enable Platina to deliver excellent performance & visual comfort. Tunable white and Dimmable are optional solutions.







Chrome

White

Black

Black Chrome Coftonia

Softening Lens



Elliptical Lens



Honey Comb Louver







## An aesthetic selection of downlighting and wallwashing

Platina is a family of recessed LED spots that comes in a wide range of different sizes and glare-limiting reflector finishes. Symmetrical or asymmetrical optics - either fixed or tiltable - are available.

The variety of luminous flux, appearance options and dimming protocols present Platina as an unbeatable option for architectural lighting applications.



Optimum Performance



Antiglare - UGR<16



Adjustable upto 30°



Rotatable 355°



Easy Installation



## **PLATINA** Spot

| PLATINA MICRO       |              |            |       |
|---------------------|--------------|------------|-------|
| ID                  | Wattage      | Dimension  | C.O.D |
| 3327                | 6W LED Trim  | Ø58 x 75   | Ø52   |
|                     |              |            |       |
| PLATINA MINI        |              |            |       |
| 3328                | 12W LED Trim | Ø85 x 104  | Ø75   |
| PLATINA MIDI        |              |            |       |
| 3329                | 20W LED Trim | Ø105 x 120 | Ø96   |
|                     |              |            |       |
| PLATINA MAXI        |              |            |       |
| 3330                | 35W LED Trim | Ø133 x 143 | Ø120  |
|