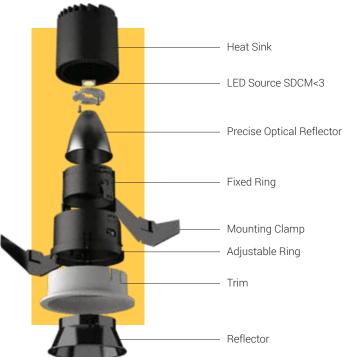

## A comprehensive range for hospitality lighting

Made in high density die-cast aluminium for excellent heat management. A wide variety of baffles and forms are available for distinctive architectural requirements. Low UGR and high Colour-Rendering Index features enable Platina to deliver excellent performance & visual comfort. Tunable white and Dimmable are optional solutions.

## An aesthetic selection of downlighting and wallwashing

Platina is a family of recessed LED spots that comes in a wide range of different sizes and glare-limiting reflector finishes. Symmetrical or asymmetrical optics - either fixed or tiltable - are available.