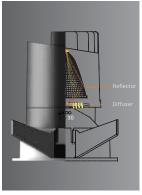

## A comprehensive range for hospitality lighting

Made in high density die-cast aluminium for excellent heat management. A wide variety of baffles and forms are available for distinctive architectural requirements. Low UGR and high Colour-Rendering Index features enable Platina to deliver excellent performance & visual comfort. Tunable white and Dimmable are optional solutions.

## An aesthetic selection of downlighting and wallwashing

Platina is a family of recessed LED spots that comes in a wide range of different sizes and glare-limiting reflector finishes. Symmetrical or asymmetrical optics - either fixed or tiltable - are available.