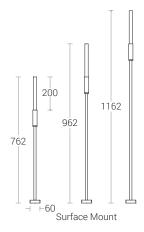

K-LiTE Stix

#### **Product Description**

- · Luminaire made of extrusion aluminium tube.
- · Non yellowing UV stabilized Clear Acrylic Rod.
- · Mounting spike / die cast aluminium base arrangement to facilitate easy Installation at any desired location.
- Constant voltage non integral power supply
- · Luminaire supplied with one metre cable length and IP67 connector.
- · Low Voltage at 24V dc assures safety.
- Ordering guide: KL-4554-CCT (Colour Temperature)
- Available CCT: 2700K/3000K/4000K/5700K (special CCT on request -Amber / Red / Green / Blue).