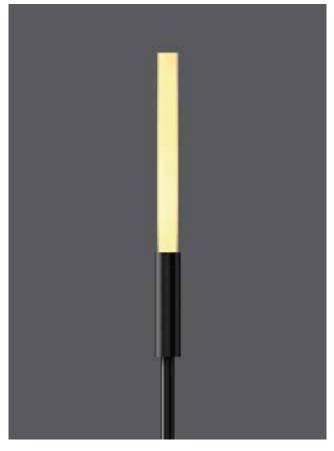

#### **Product Description**

- · Luminaire made of extrusion aluminium tube.
- · Non yellowing UV stabilized Clear Acrylic Rod.
- · Mounting spike / die cast aluminium base arrangement to facilitate easy Installation at any desired location.
- Constant voltage non integral power supply
- · Luminaire supplied with one metre cable length and IP67 connector.
- · Low Voltage at 24V dc assures safety.
- Ordering guide: KL-4554-CCT (Colour Temperature)
- Available CCT: 2700K/3000K/4000K/5700K (special CCT on request -Amber / Red / Green / Blue).

# Physical

Body : Extruded Aluminium Tube Diffuser : Clear Acrylic Rod : Surface / Earth spike Mounting Finish

: Powder coated RAL 9004 Signal black RAL 9007 Grey aluminium

RAL 7016 Anthracite grey

Graphite grey