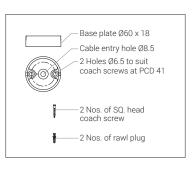

roducts. For the latest technical information, IES files and product updates please refer to the website at www.klite.in

**K-LiTE** Stix





# **Technical Specifications**

### General

System Wattage : 3W LED Driver Non-Integral

: Constant Voltage Operating Voltage : 24Vdc

Operating Temperature :-15°C~+50°C

# Physical

Body : Extruded Aluminium Tube Diffuser : Clear Acrylic Rod : Surface / Earth spike Mounting Finish

: Powder coated RAL 9004 Signal black RAL 9007 Grey aluminium

RAL 7016 Anthracite grey

Graphite grey

# Light Source

Light Source : NICHIA CŘI (Ra) :>80

LED Colour Temperature : 2700K / 3000K / 4000K

/ 5700K

Special CCT on request -Amber / Red / Green / Blue

Driver

Power Supply : Non-Integral

Optical Performance

Light Distribution : Symmetrical