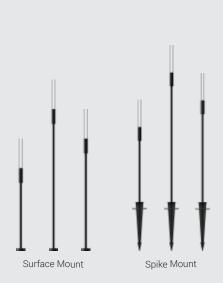

#### **Product Description**

- · Luminaire made of extrusion aluminium tube.
- · Non yellowing UV stabilized Clear Acrylic Rod.
- · Mounting spike / die cast aluminium base arrangement to facilitate easy Installation at any desired location.
- Constant voltage non integral power supply
- · Luminaire supplied with one metre cable length and IP67 connector.
- · Low Voltage at 24V dc assures safety.
- Ordering guide: KL-4554-CCT (Colour Temperature)
- Available CCT: 2700K/3000K/4000K/5700K (special CCT on request -Amber / Red / Green / Blue).

# Physical

Body : Extruded Aluminium Tube Diffuser : Clear Acrylic Rod : Surface / Earth spike Mounting Finish

: Powder coated RAL 9004 Signal black RAL 9007 Grey aluminium

RAL 7016 Anthracite grey

Graphite grey