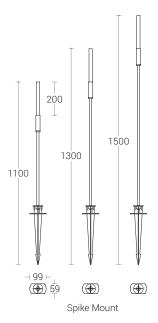

ducts. For the latest technical information, IES files and product updates please refer to the website at www.klite.in

**K-LiTE** Stix





# **Technical Specifications**

### General

System Wattage : 3W LED Driver Non-Integral

: Constant Voltage Operating Voltage : 24Vdc

Operating Temperature :-15°C~+50°C

# Physical

Body : Extruded Aluminium Tube Diffuser : Clear Acrylic Rod : Surface / Earth spike Mounting Finish

: Powder coated RAL 9004 Signal black RAL 9007 Grey aluminium

RAL 7016 Anthracite grey

Graphite grey

# Light Source

Light Source : NICHIA CŘI (Ra) :>80

LED Colour Temperature : 2700K / 3000K / 4000K

/ 5700K

Special CCT on request -Amber / Red / Green / Blue

Driver

Power Supply : Non-Integral

Optical Performance

Light Distribution : Symmetrical