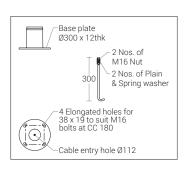

### **Technical Specifications**

- Luminaire made of extruded aluminium alloy (grade 6063) with die-cast aluminium components and non corrosive SS fasteners.
- · Shielded light.
- For optimum illumination, these luminaries can be supplied in different heights.
- · Non yellowing UV stabilized translucent polycarbonate diffuser.
- · Silicone gasket.
- Die-cast aluminium mounting plate with an anchorage unit made out of hot dip galvanised steel for extra guarantee against corrosion. Luminaire can be aligned on the mounting plate around 360°.
- · Cable entries for through-wiring of mains supply cable.
- · Integral constant current power supply
- CRI (Ra): >80 (90 CRI On Request)
- Prewired with LED driver and suitable for operating on 240V, 50Hz single phase ac supply.
- · Ordering guide: KL-7018-CCT (Colour Temperature)
- Available CCT: 2700K, 3000K, 4000K, 5700K