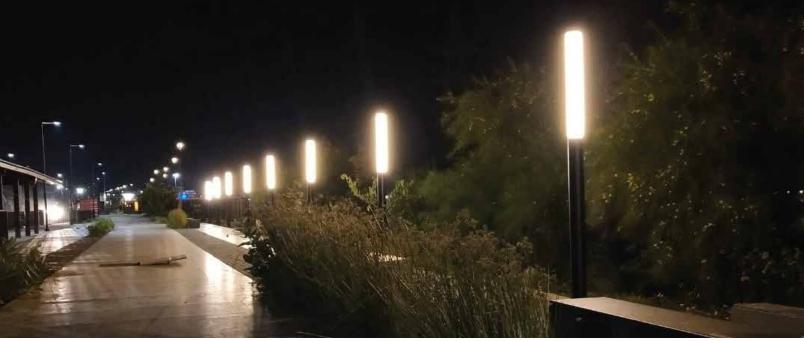

bsite at www.klite.in

K-LiTE Column Light



RIYADH METRO OBC ZONE, UAE

# Technical Specifications

General

ID : 7021
System Wattage : 24W LED
Driver Integral : Constant Current
Operating Voltage : 100-277Vac
Operating Temperature : -15°C~+50°C

Physical

Body : Extruded Aluminium
Diffuser : Translucent
Polycarbonate

Mounting : Surface Finish : Powder coated

RAL 9004 Signal black RAL 9007 Grey aluminium RAL 7016 Anthracite grey

Graphite grey

Light Source

Light Source : NICHIA / LUMILEDS

CRI (Ra) :>80

LED Colour Temperature : 2700K / 3000K / 4000K

5700K

Driver

Power Supply : Integral Input Voltage : 230-240Vac Frequency : 50-60 Hz Power Factor : >0.95 THD : <10% Surge Protection : 4KV Efficiency : >88%

Optical Performance

Light Distribution : Symmetrical







# **K-LiTE**



### SMART CITY, COIMBATORE

# **Technical Specifications**

General

ID : 7020 System Wattage 48W LED Driver Integral Constant Current Operating Voltage : 100-277Vac :-15°C~+50°C

Operating Temperature

Physical

Body : Extruded Aluminium Diffuser Translucent Polycarbonate

Mounting Surface : Powder coated Finish

RAL 9004 Signal black RAL 9007 Grey aluminium RAL 7016 Anthracite grey

Graphite grey

Light Source

Light Source : NICHIA CŘI (Ra) :>80

LED Colour Temperature : 2700K / 3000K / 4000K

5700K

Driver

Power Supply : Integral Input Voltage : 230-240Vac Frequency : 50-60 Hz Power Factor :>0.95 THD :<10% Surge Protection : 6KV : >85% Efficiency

Optical Performance

Light Distribution : Symmetrical















K-LiTE Column Light



## **Technical Specifications**

General

ID