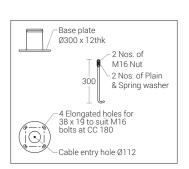

### **Technical Specifications**

- Luminaire made of extruded aluminium alloy (grade 6063) with die-cast aluminium components and non corrosive SS fasteners.
- · Shielded light.
- For optimum illumination, these luminaries can be supplied in different heights.
- · Non yellowing UV stabilized translucent polycarbonate diffuser.
- · Silicone gasket.
- Die-cast aluminium mounting plate with an anchorage unit made out of hot dip galvanised steel for extra guarantee against corrosion. Luminaire can be aligned on the mounting plate around 360°.
- · Cable entries for through-wiring of mains supply cable.
- · Integral constant current power supply
- CRI (Ra): >80 (90 CRI On Request)
- Prewired with LED driver and suitable for operating on 240V, 50Hz single phase ac supply.
- · Ordering guide: KL-7018-CCT (Colour Temperature)
- Available CCT: 2700K, 3000K, 4000K, 5700K