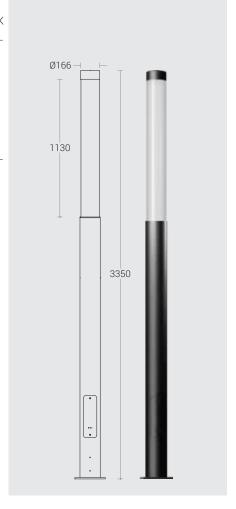

### **Technical Specifications**

- Luminaire made of extruded aluminium alloy (grade 6063) with die-cast aluminium components and non corrosive SS fasteners.
- · Shielded light.
- For optimum illumination, these luminaries can be supplied in different heights.
- · Non yellowing UV stabilized translucent polycarbonate diffuser.
- · Silicone gasket.
- Die-cast aluminium mounting plate with an anchorage unit made out of hot dip galvanised steel for extra guarantee against corrosion. Luminaire can be aligned on the mounting plate around 360°.
- · Cable entries for through-wiring of mains supply cable.
- · Integral constant current power supply
- CRI (Ra): >80 (90 CRI On Request)
- Prewired with LED driver and suitable for operating on 240V, 50Hz single phase ac supply.
- · Ordering guide: KL-7018-CCT (Colour Temperature)
- Available CCT: 2700K, 3000K, 4000K, 5700K