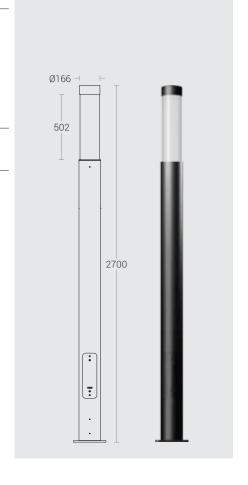

### **Technical Specifications**

- Luminaire made of extruded aluminium alloy (grade 6063) with die-cast aluminium components and non corrosive SS fasteners.
- · Shielded light.
- For optimum illumination, these luminaries can be supplied in different heights.
- · Non yellowing UV stabilized translucent polycarbonate diffuser.
- · Silicone gasket.
- Die-cast aluminium mounting plate with an anchorage unit made out of hot dip galvanised steel for extra guarantee against corrosion. Luminaire can be aligned on the mounting plate around 360°.
- · Cable entries for through-wiring of mains supply cable.
- · Integral constant current power supply
- CRI (Ra): >80 (90 CRI On Request)
- Prewired with LED driver and suitable for operating on 240V, 50Hz single phase ac supply.
- · Ordering guide: KL-7018-CCT (Colour Temperature)
- Available CCT: 2700K, 3000K, 4000K, 5700K

## **Technical Specifications**

General

ID : 7018
System Wattage : 100W LED
Driver Integral : Constant Current
Operating Voltage : 100-277Vac
Operating Temperature : -15°C~+50°C

Physical

Body : Extruded Aluminium
Diffuser : Translucent
Polycarbonate
Mounting : Surface