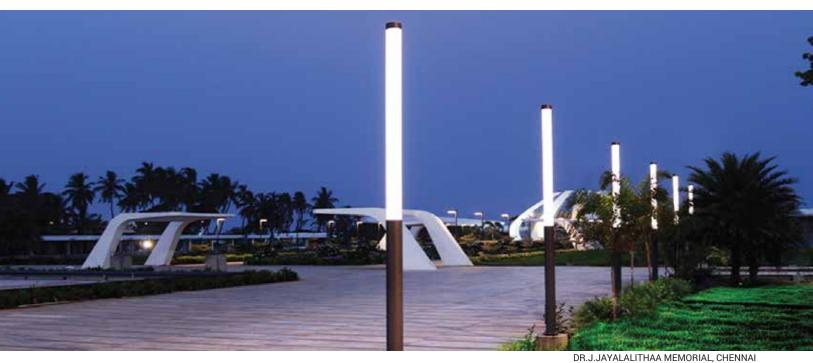

istribution : Symmetrical







# **K-LiTE**



### SMART CITY, COIMBATORE

# **Technical Specifications**

General

ID : 7020 System Wattage 48W LED Driver Integral Constant Current Operating Voltage : 100-277Vac :-15°C~+50°C

Operating Temperature

Physical

Body : Extruded Aluminium Diffuser Translucent Polycarbonate

Mounting Surface : Powder coated Finish

RAL 9004 Signal black RAL 9007 Grey aluminium RAL 7016 Anthracite grey

Graphite grey

Light Source

Light Source : NICHIA CŘI (Ra) :>80

LED Colour Temperature : 2700K / 3000K / 4000K

5700K

Driver

Power Supply : Integral Input Voltage : 230-240Vac Frequency : 50-60 Hz Power Factor :>0.95 THD :<10% Surge Protection : 6KV : >85% Efficiency

Optical Performance

Light Distribution : Symmetrical















K-LiTE Column Light



## **Technical Specifications**

General

ID : 7018
System Wattage : 100W LED
Driver Integral : Constant Current
Operating Voltage : 100-277Vac
Operating Temperature : -15°C~+50°C

Physical

Body : Extruded Aluminium
Diffuser : Translucent
Polycarbonate
Mounting : Surface

Finish : Powder coated RAL 9004 Signal black RAL 9007 Grey aluminium

RAL 9007 Grey aluminium RAL 7016 Anthracite grey

Graphite grey

Light Source

Light Source : NICHIA CRI (Ra) :>80

LED Colour Temperature : 2700K / 3000K / 4000K

/ 5700K

Driver

Power Supply : Integral Input Voltage : 230-240Vac Frequency : 50-60 Hz Power Factor : >0.95 THD : <10% Surge Protection : 6KV Efficiency : >88%

Optical Performance

Light Distribution : Symmetrical