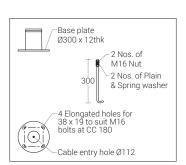

### **Technical Specifications**

- Luminaire made of extruded aluminium alloy (grade 6063) with die-cast aluminium components and non corrosive SS fasteners.
- · Shielded light.
- For optimum illumination, these luminaries can be supplied in different heights.
- · Non yellowing UV stabilized translucent polycarbonate diffuser.
- · Silicone gasket.
- Die-cast aluminium mounting plate with an anchorage unit made out of hot dip galvanised steel for extra guarantee against corrosion. Luminaire can be aligned on the mounting plate around 360°.
- · Cable entries for through-wiring of mains supply cable.
- · Integral constant current power supply
- CRI (Ra): >80 (90 CRI On Request)
- Prewired with LED driver and suitable for operating on 240V, 50Hz single phase ac supply.
- · Ordering guide: KL-7018-CCT (Colour Temperature)
- Available CCT: 2700K, 3000K, 4000K, 5700K