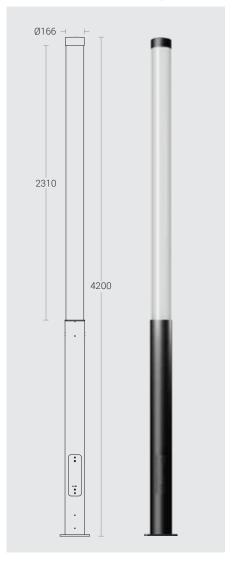

### **Technical Specifications**

- Luminaire made of extruded aluminium alloy (grade 6063) with die-cast aluminium components and non corrosive SS fasteners.
- · Shielded light.
- For optimum illumination, these luminaries can be supplied in different heights.
- · Non yellowing UV stabilized translucent polycarbonate diffuser.
- · Silicone gasket.
- Die-cast aluminium mounting plate with an anchorage unit made out of hot dip galvanised steel for extra guarantee against corrosion. Luminaire can be aligned on the mounting plate around 360°.
- · Cable entries for through-wiring of mains supply cable.
- · Integral constant current power supply
- CRI (Ra): >80 (90 CRI On Request)
- Prewired with LED driver and suitable for operating on 240V, 50Hz single phase ac supply.
- · Ordering guide: KL-7018-CCT (Colour Temperature)
- Available CCT: 2700K, 3000K, 4000K, 5700K

## **Technical Specifications**

General

ID : 7018
System Wattage : 100W LED
Driver Integral : Constant Current
Operating Voltage : 100-277Vac
Operating Temperature : -15°C~+50°C

Physical

Body : Extruded Aluminium
Diffuser : Translucent
Polycarbonate
Mounting : Surface