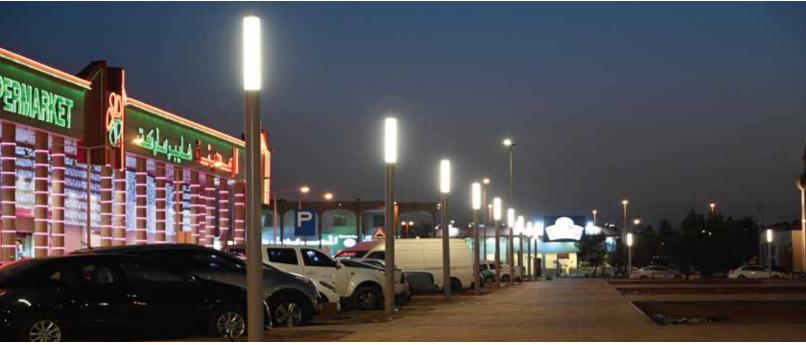

gn options.
- Easy to maintain, robust and durable construction.
- Soft diffused lighting protects pedestrians from glare and provides distinctive lighting with exceptional visual comfort.
- Sustainable LED technology offers durability and optimal light output with low power consumption.

### Area of Application

Suitable for Private & Public areas, Illuminating Driveways, Pathways, Building surrounds, Entrances, Squares & Gardens, Promenades.

### Available Finish

Pure polyester powder coated RAL 9004 Signal black RAL 9007 Grey aluminium RAL 7016 Anthracite grey Graphite grey



Note: It is our constant endeavor to upgrade the performance of our products. For the latest technical information, IES files and product updates please refer to the website at www.klite.in

K-LiTE Column Light



RIYADH METRO OBC ZONE, UAE

# Technical Specifications

General

ID : 7021
System Wattage : 24W LED
Driver Integral : Constant Current
Operating Voltage : 100-277Vac
Operating Temperature : -15°C~+50°C

Physical

Body : Extruded Aluminium
Diffuser : Translucent
Polycarbonate

Mounting : Surface Finish : Powder coated

RAL 9004 Signal black RAL 9007 Grey aluminium RAL 7016 Anthracite grey

Graphite grey

Light Source

Light Source : NICHIA / LUMILEDS

CRI (Ra) :>80

LED Colour Temperature : 2700K / 3000K / 4000K

5700K

Driver

Power Supply : Integral Input Voltage : 230-240Vac Frequency : 50-60 Hz Power Factor : >0.95 THD : <10% Surge Protection : 4KV Efficiency : >88%

Optical Performance

Light Distribution : Symmetrical







# **K-LiTE**



### SMART CITY, COIMBATORE

# **Technical