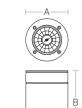

## Available Finish

Pure polyester powder coated RAL 9004 Signal black RAL 9007 Grey aluminium RAL 7016 Anthracite grey Graphite grey

Cylin Mini

| ID   | Holder | А    | В   |
|------|--------|------|-----|
| 4084 | GU10   | Ø100 | 150 |
| 3632 | GU10   | □106 | 150 |