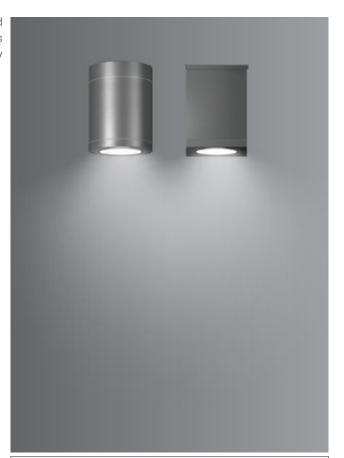

# Cylin Mini & Quad Mini

Compact and efficient ceiling mounted down lighters. Aesthetically pleasing and precise light where it is required. Sophisticated form to suit various applications and design for low mounting height for illumination where guidance and security lighting is required.

## Area of Application

Lobbies & Foyers, Retail outlets, Corridors, Corporate, Residential & Educational premises, Hospitality, Industry, Commercial & Business Centers.