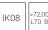

CŘI (Ra) :>70

LED Colour Temperature : 2700K / 3000K / 4000K

5700K

Driver

Power Supply : Integral : >0.95 Power Factor : <10% THD Surge Protection : 4KV Efficiency :>85%

Optical Performance

Light Distribution : Type IV

IK08

>72000h L70 B10

SDCM ≤3

Note: It is our constant endeavor to upgrade the performance of our products. For the latest technical information, IES files and product updates please refer to the website at www.klite.in