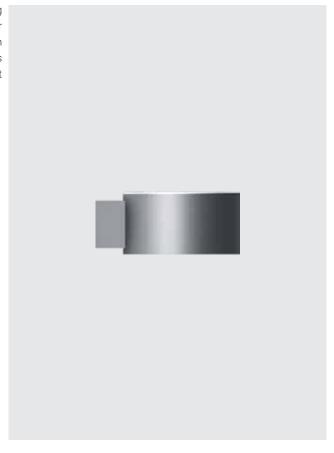

### Kayal Mini - Wall Bracket

Surface mounted range of LED wall light is perfect fit for varied outdoor lighting applications. Designed to illuminate the wall and surface in front of wall and for light accents on vertical surfaces. Aesthetically designed sturdy construction ensures a long life against all weather condition, maintaining initial performances through the lifetime of the installation. Product offered asymmetrical light distribution.

### **Product Description**

- Luminaire body made of extruded aluminium alloy (grade 6063) with die cast aluminium components and non corrosive SS fasteners.
- Polycarbonate optical lens.
- · Luminaire integrated with 30W LED.
- Die Cast aluminium base for easy installation onto the wall.
- Surface mounting on wall using hardware after connecting to the power supply.
- Cable entries for through-wiring of mains supply cable.
- · Integral constant current power supply
- CRI (Ra): ≥70
- Prewired with LED driver and suitable for operating on 240V, 50Hz single phase ac supply.
- Ordering guide: KL-4370-CCT (Colour Temperature)
- Available CCT: 2700K, 3000K, 4000K, 5700K

Physical

Body : Extruded Aluminium Diffuser : Polycarbonate Optical

Lens

Mounting : Wall - Surface : Powder Coated Finish

Graphite Grey / Jet Black

Anthracite Grey

Light Source

Light Source : LUMILEDS / OSRAM