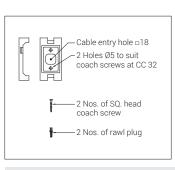

### **Product Description**

- Luminaire body made of extruded aluminium alloy (grade 6063) with die cast aluminium components and non corrosive SS fasteners.
- Polycarbonate optical lens.
- · Luminaire integrated with 30W LED.
- Die Cast aluminium base for easy installation onto the wall.
- Surface mounting on wall using hardware after connecting to the power supply.
- Cable entries for through-wiring of mains supply cable.
- · Integral constant current power supply
- CRI (Ra): ≥70
- Prewired with LED driver and suitable for operating on 240V, 50Hz single phase ac supply.
- Ordering guide: KL-4370-CCT (Colour Temperature)
- Available CCT: 2700K, 3000K, 4000K, 5700K

# **Technical Specifications**

General ID : 4370 System Wattage : 30W LED Driver Integral : Constant Current Input Voltage : 230-240Vac Frequency : 50-60Hz Operating Voltage : 100-265Vac Operating Temperature :-15°C~+50°C

Physical

Body : Extruded Aluminium Diffuser : Polycarbonate Optical

Lens

Mounting : Wall - Surface : Powder Coated Finish

Graphite Grey / Jet Black

Anthracite Grey

Light Source

Light Source : LUMILEDS / OSRAM