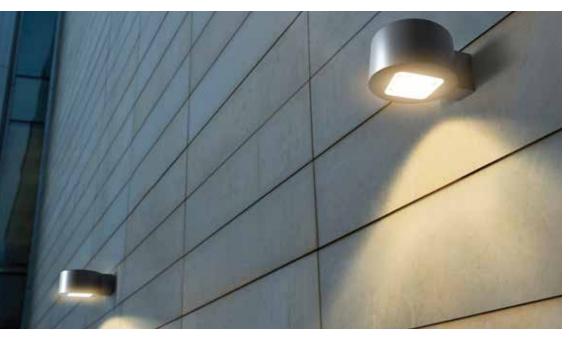

### Kayal Mini - Wall Bracket

Surface mounted range of LED wall light is perfect fit for varied outdoor lighting applications. Designed to illuminate the wall and surface in front of wall and for light accents on vertical surfaces. Aesthetically designed sturdy construction ensures a long life against all weather condition, maintaining initial performances through the lifetime of the installation. Product offered asymmetrical light distribution.

### Area of Application

Building facade, Commercial centres, Internal Passages, Walkways, Structures, Pathways in residential buildings & Office Complex.