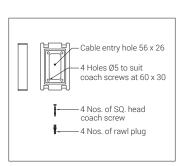

### **Product Description**

- Luminaire body made of extruded aluminium alloy (grade 6063) with die cast aluminium components and non corrosive SS fasteners.
- Polycarbonate optical lens.
- · Luminaire integrated with 30W LED.
- Die Cast aluminium base for easy installation onto the wall.
- Surface mounting on wall using hardware after connecting to the power supply.
- Cable entries for through-wiring of mains supply cable.
- · Integral constant current power supply
- CRI (Ra): ≥70
- Prewired with LED driver and suitable for operating on 240V, 50Hz single phase ac supply.
- Ordering guide: KL-4370-CCT (Colour Temperature)
- Available CCT: 2700K, 3000K, 4000K, 5700K

# **Technical Specifications**

General ID : 4370 System Wattage : 30W LED Driver Integral : Constant Current Input Voltage : 230-240Vac Frequency : 50-60Hz Operating Voltage : 100-265Vac Operating Temperature :-15°C~+50°C

Physical

Body : Extruded Aluminium Diffuser : Polycarbonate Optical

Lens

Mounting : Wall - Surface : Powder Coated Finish

Graphite Grey / Jet Black

Anthracite Grey

Light Source

Light Source : LUMILEDS / OSRAM