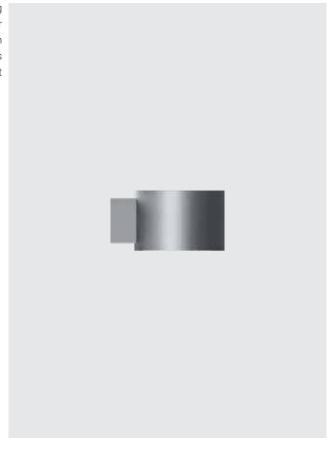

### Kayal Mini - Wall Bracket

Surface mounted range of LED wall light is perfect fit for varied outdoor lighting applications. Designed to illuminate the wall and surface in front of wall and for light accents on vertical surfaces. Aesthetically designed sturdy construction ensures a long life against all weather condition, maintaining initial performances through the lifetime of the installation. Product offered asymmetrical light distribution.

### Available Finish

Pure polyester powder coated

- Graphite grey
- Anthracite grey
- Jet black

**K-LiTE** Kayal Mini

Physical

Body : Extruded Aluminium Diffuser : Polycarbonate Optical

Lens

Mounting : Wall - Surface : Powder Coated Finish

Graphite Grey / Jet Black

Anthracite Grey

Light Source

Light Source : LUMILEDS / OSRAM