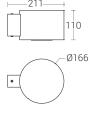

# **Technical Specifications**

General ID : 4370 System Wattage : 30W LED Driver Integral : Constant Current Input Voltage : 230-240Vac Frequency : 50-60Hz Operating Voltage : 100-265Vac Operating Temperature :-15°C~+50°C

Physical

Body : Extruded Aluminium Diffuser : Polycarbonate Optical

Lens

Mounting : Wall - Surface : Powder Coated Finish

Graphite Grey / Jet Black

Anthracite Grey

Light Source

Light Source : LUMILEDS / OSRAM

CŘI (Ra) :>70

LED Colour Temperature : 2700K / 3000K / 4000K

5700K

Driver

Power Supply : Integral : >0.95 Power Factor : <10% THD Surge Protection : 4KV Efficiency :>85%

Optical Performance

Light Distribution : Type IV

IK08

>72000h L70 B10

SDCM ≤3

Note: It is our constant endeavor to upgrade the performance of our products. For the latest technical information, IES files and product updates please refer to the website at www.klite.in