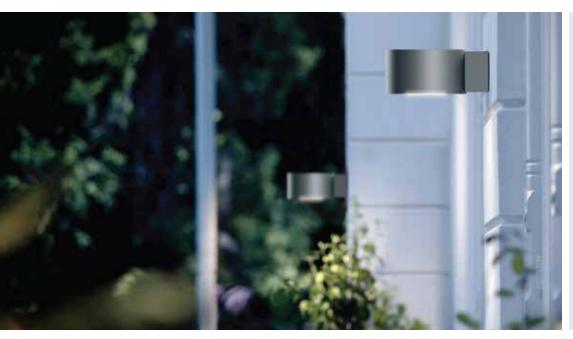

### Kayal Mini - Wall Bracket

Surface mounted range of LED wall light is perfect fit for varied outdoor lighting applications. Designed to illuminate the wall and surface in front of wall and for light accents on vertical surfaces. Aesthetically designed sturdy construction ensures a long life against all weather condition, maintaining initial performances through the lifetime of the installation. Product offered asymmetrical light distribution.

### Kayal - Wall Bracket

Surface mounted range of LED wall light is perfect fit for varied outdoor lighting applications. Designed to illuminate the wall and surface in front of wall and for light accents on vertical surfaces. Aesthetically designed sturdy construction ensures a long life against all weather condition, maintaining initial performances through the lifetime of the installation. Product offered asymmetrical light distribution.

### Area of Application

Building facade, Commercial centres, Passages, Walkways, Structures, Pathways in residential buildings & Office Complex.