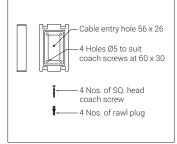

### **Product Description**

- Luminaire body made of extruded aluminium square tube (grade 6063) with die cast aluminium components and SS fasteners.
- · Polycarbonate optical lens.
- Fully shielded light source for down lighting effects, integrated with 45W LED module.
- Die Cast aluminium base for easy installation onto the wall / pole.
- · Integral constant current power supply.
- CRI (Ra): ≥80
- Prewired with LED driver and suitable for operation on 240V, 50Hz, single phase ac supply.
- Ordering guide: KL-4369-CCT (Colour Temperature).
- · Available CCT: 3000K, 4000K, 5700K.

Physical

Body : Extruded & Die-Cast Aluminium

Diffuser : Polycarbonate Optical

Lens

: Wall / Pole Mounting Finish

: Polyester powder coated Black / Anthracite grey /

Jet black

Light Source