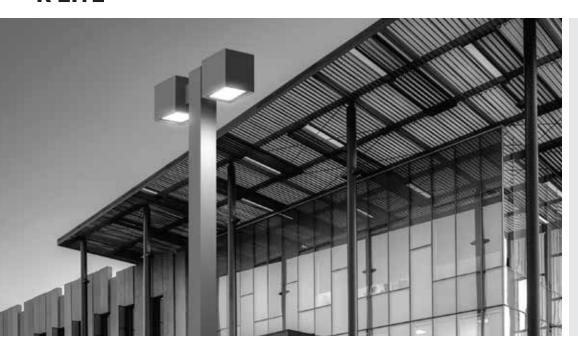

K-LiTE Grid

"Grid" pathway luminaire, is an innovative design options to provide visual integration with the environment. Designed for high lumen effeciency at reduced wattage creating exceptional visual comfort. Product offered asymmetrical light distribution.

#### Area of Application

Illuminating parks, commercial complex, Pathways in residential buildings & Office complex, Building facade, Passages.