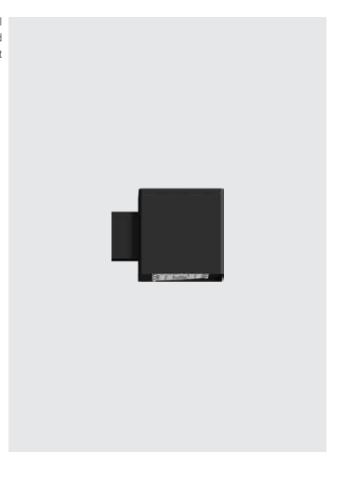

### **Product Description**

- Luminaire body made of extruded aluminium square tube (grade 6063) with die cast aluminium components and SS fasteners.
- · Polycarbonate optical lens.
- Fully shielded light source for down lighting effects, integrated with 45W LED module.
- Die Cast aluminium base for easy installation onto the wall / pole.
- · Integral constant current power supply.
- CRI (Ra): ≥80
- Prewired with LED driver and suitable for operation on 240V, 50Hz, single phase ac supply.
- Ordering guide: KL-4369-CCT (Colour Temperature).
- · Available CCT: 3000K, 4000K, 5700K.

#### Available Finish

Pure polyester powder coated

- · Graphite grey
- · Anthracite grey
- Jet black

Grid

Physical

Body : Extruded & Die-Cast Aluminium

Diffuser : Polycarbonate Optical

Lens

: Wall / Pole Mounting Finish

: Polyester powder coated Black / Anthracite grey /

Jet black

Light Source