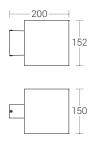

### **Product Description**

- Luminaire body made of extruded aluminium square tube (grade 6063) with die cast aluminium components and SS fasteners.
- · Polycarbonate optical lens.
- Fully shielded light source for down lighting effects, integrated with 45W LED module.
- Die Cast aluminium base for easy installation onto the wall / pole.
- · Integral constant current power supply.
- CRI (Ra): ≥80
- Prewired with LED driver and suitable for operation on 240V, 50Hz, single phase ac supply.
- Ordering guide: KL-4369-CCT (Colour Temperature).
- · Available CCT: 3000K, 4000K, 5700K.

Physical

Body : Extruded & Die-Cast Aluminium

Diffuser : Polycarbonate Optical

Lens

: Wall / Pole Mounting Finish

: Polyester powder coated Black / Anthracite grey /

Jet black

Light Source