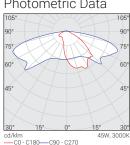

Optical Performance

Colour Temperature : 3000K / 4000K / 5700K Luminous flux : 4693 lm / 4918 lm / 5114 lm

Optical Distribution : Type II

#### Photometric Data