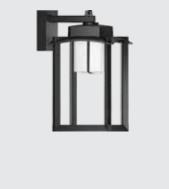

# K-LiTE

Surface-mounted range of wall lights are a great solution for a variety of outdoor lighting needs. These fixtures are specifically designed to provide focused illumination on the wall and the area directly in front of it. They are ideal for accentuating vertical surfaces such as building facades, garden walls, and outdoor structures. Whether used to create ambiance or to enhance security with bright, focused light, these lights can serve multiple purposes in outdoor environments.

#### Product Description

- Luminaire top cover & bottom frame made of pressure die-cast aluminium with extruded aluminium alloy (grade 6063) supporting arm.
- Translucent polycarbonate diffuser.
- Luminaire integrated with 12W LED.
- · Aluminium base for easy installation onto the wall.
- Surface mounting on wall using hardware after connecting to the power supply.
- Cable entries for through-wiring of mains supply cable
- Integral constant current power supply
- CRI (Ra) : ≥80
- Prewired with LED driver and suitable for operating on 240V, 50Hz single phase ac supply.
- Ordering guide : KL-4336-CCT (Colour Temperature)
- Available CCT : 2700K, 3000K, 4000K, 6500K

#### Area of Application

Residential, Building facade, Commercial centres, Passages, Pathways.

Available Finish Pure polyester powder coated RAL 9004 Signal black RAL 9007 Grey aluminium RAL 7016 Anthracite grey Graphite grey