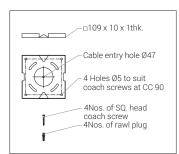

#### Product Description

- Luminaire top cover & bottom frame made of pressure die-cast aluminium with extruded aluminium alloy (grade 6063) supporting arm.
- Translucent polycarbonate diffuser.
- Luminaire integrated with 12W LED.
- · Aluminium base for easy installation onto the wall.
- Surface mounting on wall using hardware after connecting to the power supply.
- Cable entries for through-wiring of mains supply cable
- Integral constant current power supply
- CRI (Ra) : ≥80
- Prewired with LED driver and suitable for operating on 240V, 50Hz single phase ac supply.
- Ordering guide : KL-4336-CCT (Colour Temperature)
- Available CCT : 2700K, 3000K, 4000K, 6500K