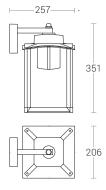

#### Product Description

- Luminaire top cover & bottom frame made of pressure die-cast aluminium with extruded aluminium alloy (grade 6063) supporting arm.
- Translucent polycarbonate diffuser.
- Luminaire integrated with 12W LED.
- · Aluminium base for easy installation onto the wall.
- Surface mounting on wall using hardware after connecting to the power supply.
- Cable entries for through-wiring of mains supply cable
- Integral constant current power supply
- CRI (Ra) : ≥80
- Prewired with LED driver and suitable for operating on 240V, 50Hz single phase ac supply.
- Ordering guide : KL-4336-CCT (Colour Temperature)
- Available CCT : 2700K, 3000K, 4000K, 6500K

### **Technical Specifications**

| General                                                                               |                                                                                                                                                                     | Light Source                                       |                                                              |
|---------------------------------------------------------------------------------------|---------------------------------------------------------------------------------------------------------------------------------------------------------------------|----------------------------------------------------|--------------------------------------------------------------|
| ID<br>System Wattage<br>Driver Integral<br>Operating Voltage<br>Operating Temperature | : 4336<br>: 12W LED<br>: Constant Current<br>: 100-277Vac<br>: -15°C~+50°C                                                                                          | Light Source<br>CRI (Ra)<br>LED Colour Temperature | : CITIZEN COB<br>: >80<br>: 2700K / 3000K / 4000K /<br>6500K |
|                                                                                       |                                                                                                                                                                     | Driver                                             |                                                              |
| Physical<br><sup>Body</sup>                                                           | : Die-Cast Aluminium &<br>Extruded Aluminium                                                                                                                        | Power Supply<br>Input Voltage<br>Frequency         | : Integral<br>: 230-240Vac<br>: 50-60Hz                      |
| Diffuser                                                                              | : Translucent Polycarbonate<br>: Surface - Wall<br>: Powder coated<br>RAL 9004 Signal black<br>RAL 9007 Grey aluminium<br>RAL 7016 Anthracite grey<br>Graphite grey | Power Factor                                       | : >0.95                                                      |
| Mounting<br>Finish                                                                    |                                                                                                                                                                     | THD<br>Surge Protection<br>Efficiency              | : <10%<br>: 4KV<br>: >80%                                    |
|                                                                                       |                                                                                                                                                                     | Optical Performance<br>Light Distribution          | : Symmetrical                                                |