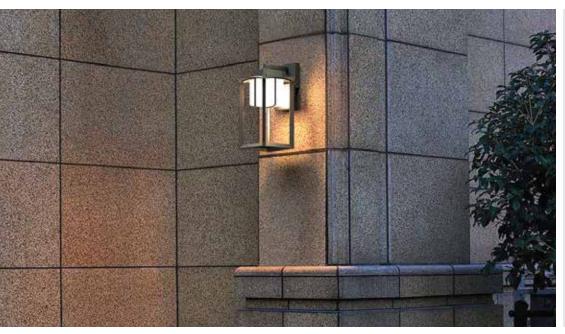

# K-LiTE

Surface-mounted range of wall lights are a great solution for a variety of outdoor lighting needs. These fixtures are specifically designed to provide focused illumination on the wall and the area directly in front of it. They are ideal for accentuating vertical surfaces such as building facades, garden walls, and outdoor structures. Whether used to create ambiance or to enhance security with bright, focused light, these lights can serve multiple purposes in outdoor environments.

#### Product Benefits

- Sturdy construction in order to maintain performance of the luminaire and to reduce maintenance costs.
- · Quick & simple installation with low maintenance.
- The diffuser contributes to the creation of ambiance and to visual comfort by reducing glare.
- Sustainable LED technology offers durability and optimal light output with low power consumption.

#### Area of Application

Residential, Building facade, Commercial centres, Passages, Pathways.

Available Finish Pure polyester powder coated RAL 9004 Signal black RAL 9007 Grey aluminium RAL 7016 Anthracite grey Graphite grey