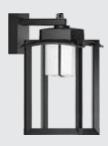

#### Product Description

- Luminaire top cover & bottom frame made of pressure die-cast aluminium with extruded aluminium alloy (grade 6063) supporting arm.
- Translucent polycarbonate diffuser.
- Luminaire integrated with 12W LED.
- · Aluminium base for easy installation onto the wall.
- Surface mounting on wall using hardware after connecting to the power supply.
- Cable entries for through-wiring of mains supply cable
- Integral constant current power supply
- CRI (Ra) : ≥80
- Prewired with LED driver and suitable for operating on 240V, 50Hz single phase ac supply.
- Ordering guide : KL-4336-CCT (Colour Temperature)
- Available CCT : 2700K, 3000K, 4000K, 6500K

### **Technical Specifications**

| General                                                                               |                                                                                                                                                                     | Light Source                                       |                                                              |
|---------------------------------------------------------------------------------------|---------------------------------------------------------------------------------------------------------------------------------------------------------------------|----------------------------------------------------|--------------------------------------------------------------|
| ID<br>System Wattage<br>Driver Integral<br>Operating Voltage<br>Operating Temperature | : 4336<br>: 12W LED<br>: Constant Current<br>: 100-277Vac<br>: -15°C~+50°C                                                                                          | Light Source<br>CRI (Ra)<br>LED Colour Temperature | : CITIZEN COB<br>: >80<br>: 2700K / 3000K / 4000K /<br>6500K |
|                                                                                       |                                                                                                                                                                     | Driver                                             |                                                              |
| Physical<br><sup>Body</sup>                                                           | : Die-Cast Aluminium &<br>Extruded Aluminium                                                                                                                        | Power Supply<br>Input Voltage<br>Frequency         | : Integral<br>: 230-240Vac<br>: 50-60Hz                      |
| Diffuser                                                                              | : Translucent Polycarbonate<br>: Surface - Wall<br>: Powder coated<br>RAL 9004 Signal black<br>RAL 9007 Grey aluminium<br>RAL 7016 Anthracite grey<br>Graphite grey | Power Factor                                       | : >0.95                                                      |
| Mounting<br>Finish                                                                    |                                                                                                                                                                     | THD<br>Surge Protection<br>Efficiency              | : <10%<br>: 4KV<br>: >80%                                    |
|                                                                                       |                                                                                                                                                                     | Optical Performance<br>Light Distribution          | : Symmetrical                                                |