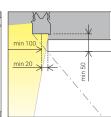

#### Excellent visual comfort

Due to the small installation dimensions of Power Graze, the luminaires remain concealed and thus support ideal visual comfort. Asymmetrical light distribution, this wall grazer can be positioned up to 10cm close to the wall and still produce an exceptionally uniform beam for ceiling height upto 10mtrs height.