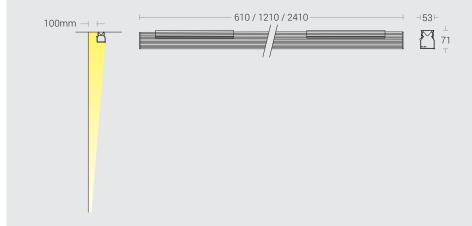

# Power Graze

Power: Upto 18W Upto 36W Upto 72W Length: 610mm 1210mm 2410mm

Ceiling

Dimension in mm

-C0 - C180 --- C90 - C270

Light Distribution refer online

#### Excellent visual comfort

Due to the small installation dimensions of Power Graze, the luminaires remain concealed and thus support ideal visual comfort. Asymmetrical light distribution, this wall grazer can be positioned up to 10cm close to the wall and still produce an exceptionally uniform beam for ceiling height upto 10mtrs height.