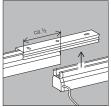

## Tiltable by 10°

After installation, Power Graze can be tilted by +/- 10° within the mounting profile to optimise the light distribution along the wall. The Power Graze luminaires can be installed in a continuous line to achieve uniform illuminance distribution on the wall.