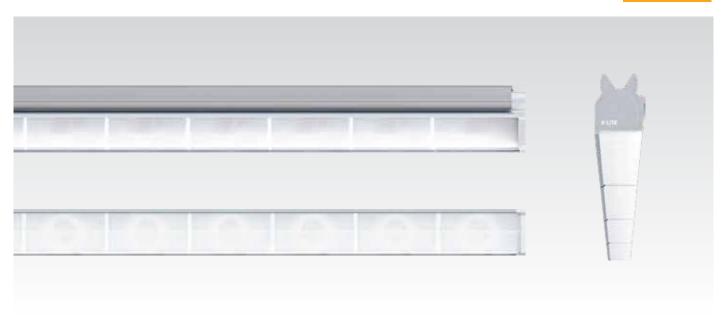

# Minimalistic Design Maximum Lighting Effect

Power Graze emphasises the tactile qualities of architectural materials. The grazing light brings out the finest wood concrete or natural stone texture thereby enabling the luminaire to set off historic features or regional materials.

The resulting special rendering of vertical illuminance combines strikingly illuminated texture for scenic effect with efficient room lighting for places such as restaurants and hotels.

#### Physical

Body : Aluminium profile Mounting

: Surface Mounted as continuous band of light Diffuser Secondary optics made optical polymer Fixing Clip

: Metal, Black powder coated