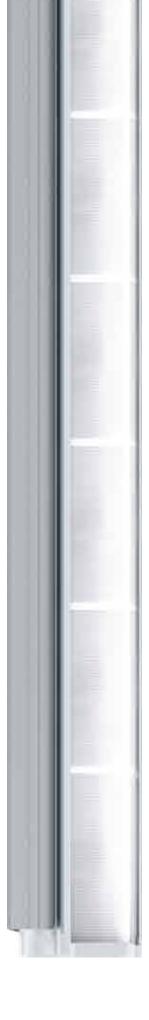

# Power Graze

Power: Upto 18W Upto 36W Upto 72W Length: 610mm 1210mm 2410mm

## Tiltable by 10°

After installation, Power Graze can be tilted by +/- 10° within the mounting profile to optimise the light distribution along the wall. The Power Graze luminaires can be installed in a continuous line to achieve uniform illuminance distribution on the wall.

#### Physical

Body : Aluminium profile Mounting

: Surface Mounted as continuous band of light Diffuser Secondary optics made optical polymer Fixing Clip

: Metal, Black powder coated