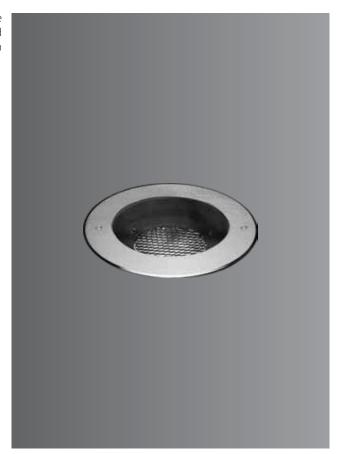

## Product Description

- · Luminaire made up of die-cast aluminium & Stainless steel.
- Hard chromeplated stainless steel 316 grade front ring.
- Silicone gasket.
- Toughened clear glass.
- Luminaire hard wired with 3 x 0.5mm2 cable of 0.5 metre length.
- Supplied with mounting sleeve for preparing recessed opening in ground or wall.
- · Cable entries for through-wiring of mains supply cable.
- Integral constant current power supply
- CRI (Ra) : ≥80 (≥90 On Request)
- Prewired with LED driver and suitable for operating on 240V, 50Hz single phase ac supply.
- Ordering guide : KL-24474-CCT (Colour Temperature)
- Available CCT : 2700K, 3000K, 4000K, 6500K

## **Technical Specifications**

| General                                                      |                                                            | Light Source                                       |                                                                               |   |
|--------------------------------------------------------------|------------------------------------------------------------|----------------------------------------------------|-------------------------------------------------------------------------------|---|
| ID<br>System Wattage<br>Driver Integral<br>Operating Voltage | : 24474<br>: 18W LED<br>: Constant Current<br>: 100-277Vac | Light Source<br>CRI (Ra)<br>LED Colour Temperature | : CITIZEN COB<br>: ≥80 (≥90 On Request)<br>: 2700K / 3000K / 4000K<br>/ 6500K | • |
| Operating Temperature                                        | :-15°C~+50°C                                               | Driver                                             |                                                                               |   |
| Physical                                                     |                                                            | Power Supply                                       | : Integral                                                                    |   |
| Body                                                         | : Die-cast Aluminium                                       | Input Voltage                                      | : 240Vac                                                                      |   |
| Front Ring                                                   | : 316 Grade Stainless Steel                                | Frequency                                          | : 50-60 Hz                                                                    |   |
| Diffuser                                                     | : Toughened Clear                                          | Power Factor                                       | :≥0.9                                                                         |   |
|                                                              | Glass T=8mm                                                | THD                                                | : <10%                                                                        |   |
| Louvre                                                       | : Honey Comb                                               | Surge Protection                                   | : 2.5KV                                                                       |   |
| Mounting Sleeve                                              | : ABS - Black                                              | Efficiency                                         | : >85%                                                                        |   |
| Mounting                                                     | : Floor - Recess                                           |                                                    |                                                                               |   |
|                                                              |                                                            | Optical Performance                                |                                                                               |   |
|                                                              |                                                            | Beam Angle                                         | : 15° / 25°/ 40°                                                              |   |