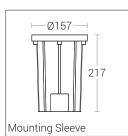

## Product Description

- · Luminaire made up of die-cast aluminium & Stainless steel.
- Hard chromeplated stainless steel 316 grade front ring.
- Silicone gasket.
- Toughened clear glass.
- Luminaire hard wired with 3 x 0.5mm2 cable of 0.5 metre length.
- Supplied with mounting sleeve for preparing recessed opening in ground or wall.
- · Cable entries for through-wiring of mains supply cable.
- Integral constant current power supply
- CRI (Ra) : ≥80 (≥90 On Request)
- Prewired with LED driver and suitable for operating on 240V, 50Hz single phase ac supply.
- Ordering guide : KL-24474-CCT (Colour Temperature)
- Available CCT : 2700K, 3000K, 4000K, 6500K

## **Technical Specifications**

| General                                                      |                                                            | Light Source                                       |                                                                               |   |
|--------------------------------------------------------------|------------------------------------------------------------|----------------------------------------------------|-------------------------------------------------------------------------------|---|
| ID<br>System Wattage<br>Driver Integral<br>Operating Voltage | : 24474<br>: 18W LED<br>: Constant Current<br>: 100-277Vac | Light Source<br>CRI (Ra)<br>LED Colour Temperature | : CITIZEN COB<br>: ≥80 (≥90 On Request)<br>: 2700K / 3000K / 4000K<br>/ 6500K | • |
| Operating Temperature                                        | :-15°C~+50°C                                               | Driver                                             |                                                                               |   |
| Physical                                                     |                                                            | Power Supply                                       | : Integral                                                                    |   |
| Body                                                         | : Die-cast Aluminium                                       | Input Voltage                                      | : 240Vac                                                                      |   |
| Front Ring                                                   | : 316 Grade Stainless Steel                                | Frequency                                          | : 50-60 Hz                                                                    |   |
| Diffuser                                                     | : Toughened Clear                                          | Power Factor                                       | :≥0.9                                                                         |   |
|                                                              | Glass T=8mm                                                | THD                                                | : <10%                                                                        |   |
| Louvre                                                       | : Honey Comb                                               | Surge Protection                                   | : 2.5KV                                                                       |   |
| Mounting Sleeve                                              | : ABS - Black                                              | Efficiency                                         | : >85%                                                                        |   |
| Mounting                                                     | : Floor - Recess                                           |                                                    |                                                                               |   |
|                                                              |                                                            | Optical Performance                                |                                                                               |   |
|                                                              |                                                            | Beam Angle                                         | : 15° / 25°/ 40°                                                              |   |