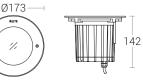

## **Technical Specifications**

| General                                                      |                                                            | Light Source                                       |                                                                               |   |
|--------------------------------------------------------------|------------------------------------------------------------|----------------------------------------------------|-------------------------------------------------------------------------------|---|
| ID<br>System Wattage<br>Driver Integral<br>Operating Voltage | : 24474<br>: 18W LED<br>: Constant Current<br>: 100-277Vac | Light Source<br>CRI (Ra)<br>LED Colour Temperature | : CITIZEN COB<br>: ≥80 (≥90 On Request)<br>: 2700K / 3000K / 4000K<br>/ 6500K | • |
| Operating Temperature                                        | :-15°C~+50°C                                               | Driver                                             |                                                                               |   |
| Physical                                                     |                                                            | Power Supply                                       | : Integral                                                                    |   |
| Body                                                         | : Die-cast Aluminium                                       | Input Voltage                                      | : 240Vac                                                                      |   |
| Front Ring                                                   | : 316 Grade Stainless Steel                                | Frequency                                          | : 50-60 Hz                                                                    |   |
| Diffuser                                                     | : Toughened Clear                                          | Power Factor                                       | :≥0.9                                                                         |   |
|                                                              | Glass T=8mm                                                | THD                                                | : <10%                                                                        |   |
| Louvre                                                       | : Honey Comb                                               | Surge Protection                                   | : 2.5KV                                                                       |   |
| Mounting Sleeve                                              | : ABS - Black                                              | Efficiency                                         | : >85%                                                                        |   |
| Mounting                                                     | : Floor - Recess                                           |                                                    |                                                                               |   |
|                                                              |                                                            | Optical Performance                                |                                                                               |   |
|                                                              |                                                            | Beam Angle                                         | : 15° / 25°/ 40°                                                              |   |