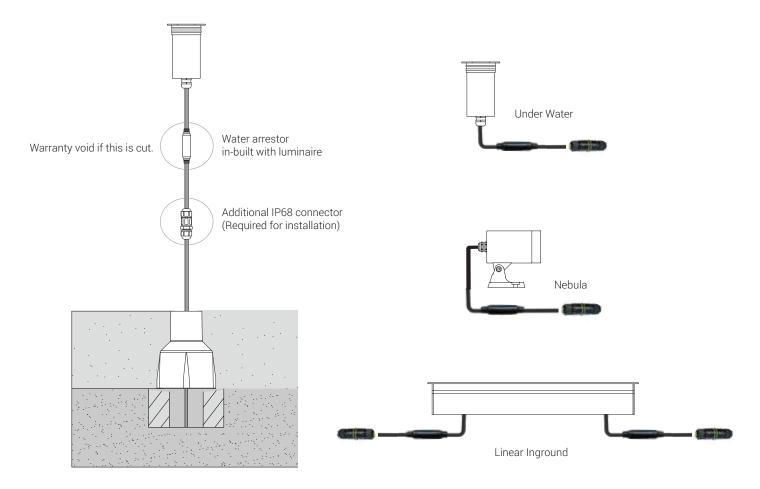

### Accessory

- Additional IP68 rated connector needed for installation.
- ABS Plastic outer costing for easy installation.

## **K-LITE** Water Arrestor

### Additional Feature

A water arrestor in lighting products serves to prevent water intrusion into the fixture, which is especially important given the exposure to outdoor conditions and possible water pooling around the fixture. Its main functions are :