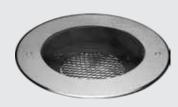

## Product Description

- · Luminaire made up of die-cast aluminium & Stainless steel.
- Hard chromeplated stainless steel 316 grade front ring.
- Silicone gasket.
- Toughened clear glass.
- Luminaire hard wired with 3 x 0.5mm2 cable of 0.5 metre length.
- Supplied with mounting sleeve for preparing recessed opening in ground or wall.
- · Cable entries for through-wiring of mains supply cable.
- Integral constant current power supply
- CRI (Ra) : ≥80 (≥90 On Request)
- Prewired with LED driver and suitable for operating on 240V, 50Hz single phase ac supply.
- Ordering guide : KL-24474-CCT (Colour Temperature)
- Available CCT : 2700K, 3000K, 4000K, 6500K

## **Technical Specifications**

| General                                                      |                                                            | Light Source                                       |                                                                               |   |
|--------------------------------------------------------------|------------------------------------------------------------|----------------------------------------------------|-------------------------------------------------------------------------------|---|
| ID<br>System Wattage<br>Driver Integral<br>Operating Voltage | : 24474<br>: 18W LED<br>: Constant Current<br>: 100-277Vac | Light Source<br>CRI (Ra)<br>LED Colour Temperature | : CITIZEN COB<br>: ≥80 (≥90 On Request)<br>: 2700K / 3000K / 4000K<br>/ 6500K | • |
| Operating Temperature                                        | :-15°C~+50°C                                               | Driver                                             |                                                                               |   |
| Physical                                                     |                                                            | Power Supply                                       | : Integral                                                                    |   |
| Body                                                         | : Die-cast Aluminium                                       | Input Voltage                                      | : 240Vac                                                                      |   |
| Front Ring                                                   | : 316 Grade Stainless Steel                                | Frequency                                          | : 50-60 Hz                                                                    |   |
| Diffuser                                                     | : Toughened Clear                                          | Power Factor                                       | :≥0.9                                                                         |   |
|                                                              | Glass T=8mm                                                | THD                                                | : <10%                                                                        |   |
| Louvre                                                       | : Honey Comb                                               | Surge Protection                                   | : 2.5KV                                                                       |   |
| Mounting Sleeve                                              | : ABS - Black                                              | Efficiency                                         | : >85%                                                                        |   |
| Mounting                                                     | : Floor - Recess                                           |                                                    |                                                                               |   |
|                                                              |                                                            | Optical Performance                                |                                                                               |   |
|                                                              |                                                            | Beam Angle                                         | : 15° / 25°/ 40°                                                              |   |