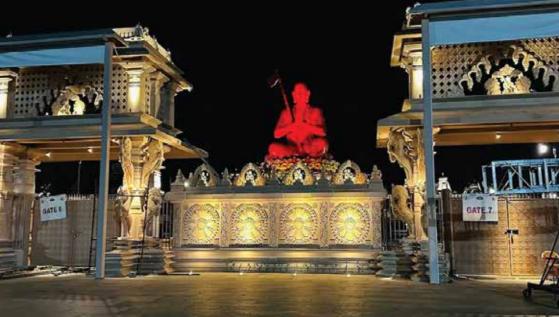

upply cable.
- Integral constant current power supply
- CRI (Ra) : ≥80 (≥90 On Request)
- Prewired with LED driver and suitable for operating on 240V, 50Hz single phase ac supply.
- Ordering guide : KL-24474-CCT (Colour Temperature)
- Available CCT : 2700K, 3000K, 4000K, 6500K



## Product Benefits

- High luminous efficiency at reduced wattage.
- A sleek and minimalist shape provides distinctive lighting effects for inground and wall architecture.
- Sustainable LED technology offers durability and optimal light output with low power consumption.

## Area of Application

Walk ways, Facades, Landscapes, Architectural elements.

### Accessory

- Additional IP68 rated connector needed for installation.
- ABS Plastic outer costing for easy installation.



## K-Lite

## In-Ground Luminaires





STATUE OF EQUALITY RAMANUJA, HYDERABAD

## **Technical Specifications**

| General                                                      |                                                            | Light Source                                       |                                                                               |   |
|--------------------------------------------------------------|------------------------------------------------------------|----------------------------------------------------|-------------------------------------------------------------------------------|---|
| ID<br>System Wattage<br>Driver Integral<br>Operating Voltage | : 24474<br>: 18W LED<br>: Constant Current<br>: 100-277Vac | Light Source<br>CRI (Ra)<br>LED Colour Temperature | : CITIZEN COB<br>: