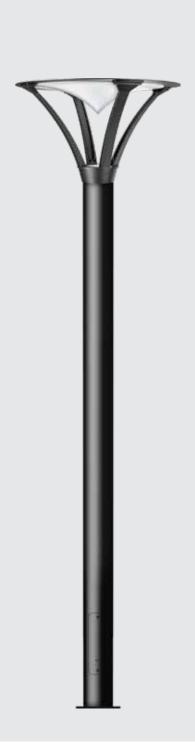

# K-LiTE

Elegant column lighting feature, which is suitable for both modern and classic architecture. Ideal for creating orientation with exceptional visual comfort. These luminaries offer general ambient light in open spaces giving a sense of security in night-time. Clean Lines and pure form are the underlying elements in this series of column light, designed to provide rotationally symmetrical illumination, Light emission 360°.

#### Available Finish

Pure polyester powder coated

- Graphite grey
- Anthracite grey
- Jet black