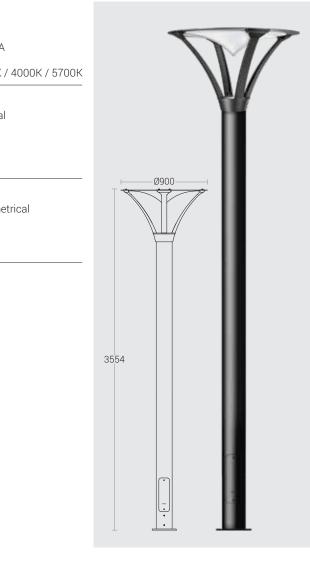

#### **Technical Specifications**

- Luminaire made of extruded aluminium alloy (grade 6063) with die-cast aluminium components and non corrosive SS fasteners.
- For optimum illumination, these luminaries can be supplied in different heights.
- Reflector system made of spun aluminium.
- Clear toughened glass.
- Die cast aluminium mounting plate with an anchorage unit made out of hot dip galvanised steel for extra guarantee against corrosion. Luminaire can be aligned on the mounting plate around 360°.
- Cable entries for through-wiring of mains supply cable.
- Integral constant current power supply
- CRI (Ra) : ≥80 (90 CRI On Request)
- Prewired with LED driver and suitable for operating on 240V, 50Hz single phase ac supply.
- Ordering guide : KL-4750-CCT (Colour Temperature)
- Available CCT : 2700K, 4000K, 5700K

## Technical Specifications

| General                                                  |                                                        | Light Source                                       |                                     |  |
|----------------------------------------------------------|--------------------------------------------------------|----------------------------------------------------|-------------------------------------|--|
| ID<br>System Wattage<br>Driver Integral<br>Input Voltage | : 4750<br>: 50W LED<br>: Constant Current              | Light Source<br>CRI (Ra)<br>LED Colour Temperature | : NICHIA<br>: >80<br>: 2700K / 4000 |  |
| Frequency                                                | 5                                                      | Driver                                             |                                     |  |
| Operating Voltage<br>Operating Temperature               | : 100-277Vac<br>: -15°C~+50°C                          | Power Supply<br>Power Factor<br>THD                | : Integral<br>: >0.95               |  |
| Physical<br><sup>Body</sup>                              | : Extruded Aluminium                                   | Surge Protection<br>Efficiency                     | : <10%<br>: 6KV<br>: >85%           |  |
| Reflector<br>Diffuser<br>Mounting<br>Finish              | Diffuser : Clear Toughened Glass<br>Mounting : Surface | Optical Performance<br>Light Distribution          | : Symmetrical                       |  |
|                                                          | · · · · · · · · · · · · · · · · · · ·                  |                                                    |                                     |  |