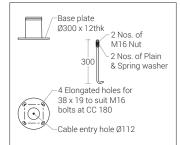

#### **Technical Specifications**

- Luminaire made of extruded aluminium alloy (grade 6063) with die-cast aluminium components and non corrosive SS fasteners.
- For optimum illumination, these luminaries can be supplied in different heights.
- Reflector system made of spun aluminium.
- Clear toughened glass.
- Die cast aluminium mounting plate with an anchorage unit made out of hot dip galvanised steel for extra guarantee against corrosion. Luminaire can be aligned on the mounting plate around 360°.
- Cable entries for through-wiring of mains supply cable.
- Integral constant current power supply
- CRI (Ra) : ≥80 (90 CRI On Request)
- Prewired with LED driver and suitable for operating on 240V, 50Hz single phase ac supply.
- Ordering guide : KL-4750-CCT (Colour Temperature)
- Available CCT : 2700K, 4000K, 5700K