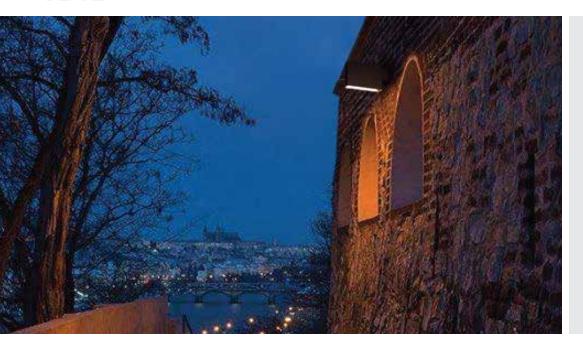

### Navya Mini - Wall Bracket

"Navya Mini" wall luminaire, is an innovative design options to provide visual integration with the environment. Aesthetically shaped wall mounted luminaire with fully shielded light source for striking light effects. Product offered asymmetrical light distribution.

### Area of Application

Retail Sector, Residential, Building facade, Commercial centres, Internal passages, Pathways.