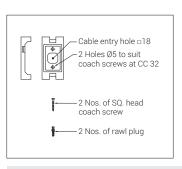

### **Product Description**

- Luminaire body made of extruded aluminium alloy (grade 6063) with die cast aluminium components and non corrosive SS fasteners.
- · Polycarbonate optical lens.
- Luminaire integrated with 24W LED.
- Pressure die cast aluminium base for easy installation onto the wall.
- · Surface mounting on wall using hardware after connecting to the power
- · Cable entries for through-wiring of mains supply cable.
- · Integral constant current power supply
- CRI (Ra): ≥80
- Prewired with LED driver and suitable for operating on 240V, 50Hz single phase ac supply.
- Ordering guide: KL-4367-CCT (Colour Temperature)
- Available CCT: 3000K, 4000K, 5700K

### **Product Description**

- Luminaire body made of extruded aluminium alloy (grade 6063) with die cast aluminium components and non corrosive SS fasteners.
- · Polycarbonate optical lens.
- Luminaire integrated with 48W LED.
- Die cast aluminium base for easy installation onto the wall.
- Surface mounting on wall using hardware after connecting to the power supply.
- · Cable entries for through-wiring of mains supply cable.
- · Integral constant current power supply
- CRI (Ra): ≥80
- Prewired with LED driver and suitable for operating on 240V, 50Hz single phase ac supply.
- Ordering guide: KL-4368-CCT (Colour Temperature)
- Available CCT: 3000K, 4000K, 5700K