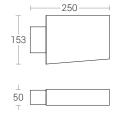

### **Product Description**

- Luminaire body made of extruded aluminium alloy (grade 6063) with die cast aluminium components and non corrosive SS fasteners.
- · Polycarbonate optical lens.
- Luminaire integrated with 24W LED.
- Pressure die cast aluminium base for easy installation onto the wall.
- · Surface mounting on wall using hardware after connecting to the power
- · Cable entries for through-wiring of mains supply cable.
- · Integral constant current power supply
- CRI (Ra): ≥80
- Prewired with LED driver and suitable for operating on 240V, 50Hz single phase ac supply.
- Ordering guide: KL-4367-CCT (Colour Temperature)
- Available CCT: 3000K, 4000K, 5700K

# **Technical Specifications**

General

ID : 4367 System Wattage : 24W LED Driver Integral : Constant Current Input Voltage : 230-240Vac Frequency : 50-60 Hz Operating Voltage : 110-300Vac Operating Temperature :-15°C~+50°C

Physical

Body : Extruded Aluminium Diffuser : Polycarbonate Optical

Lens

Mounting : Wall - Surface : Powder Coated Finish

Graphite Grey / Jet Black

Anthracite Grey

Light Source

Light Source : NICHIA CŘI (Ra) : >80