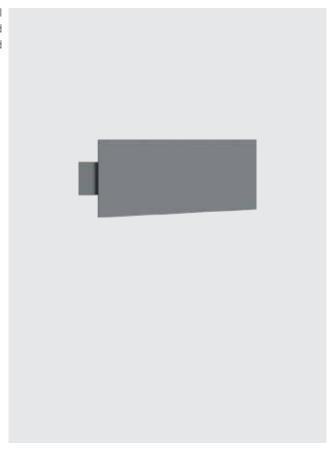

### Navya Mini - Wall Bracket

"Navya Mini" wall luminaire, is an innovative design options to provide visual integration with the environment. Aesthetically shaped wall mounted luminaire with fully shielded light source for striking light effects. Product offered asymmetrical light distribution.

### **Product Description**

- Luminaire body made of extruded aluminium alloy (grade 6063) with die cast aluminium components and non corrosive SS fasteners.
- · Polycarbonate optical lens.
- Luminaire integrated with 24W LED.
- Pressure die cast aluminium base for easy installation onto the wall.
- · Surface mounting on wall using hardware after connecting to the power
- · Cable entries for through-wiring of mains supply cable.
- · Integral constant current power supply
- CRI (Ra): ≥80
- Prewired with LED driver and suitable for operating on 240V, 50Hz single phase ac supply.
- Ordering guide: KL-4367-CCT (Colour Temperature)
- Available CCT: 3000K, 4000K, 5700K