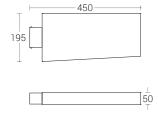

# **Technical Specifications**

General

ID : 4367 System Wattage : 24W LED Driver Integral : Constant Current Input Voltage : 230-240Vac Frequency : 50-60 Hz Operating Voltage : 110-300Vac Operating Temperature :-15°C~+50°C

Physical

Body : Extruded Aluminium Diffuser : Polycarbonate Optical

Lens

Mounting : Wall - Surface : Powder Coated Finish

Graphite Grey / Jet Black

Anthracite Grey

Light Source

Light Source : NICHIA CŘI (Ra) : >80

### **Technical Specifications** General

ID : 4368

System Wattage : 48W : Constant Current Driver Integral : 230-240Vac Input Voltage Frequency : 50-60 Hz Operating Voltage : 100-300Vac Operating Temperature :-15°C~+50°C

Physical

Body : Extruded Aluminum Diffuser : Polycarbonate Optical

Lens

IK09

Mounting : Wall - Surface : Powder Coated Finish

Graphite Grey / Jet Black

Anthracite Grey

Light Source