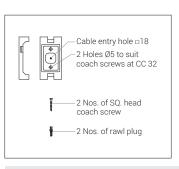

### **Product Description**

- Luminaire body made of extruded aluminium alloy (grade 6063) with die cast aluminium components and non corrosive SS fasteners.
- · Polycarbonate optical lens.
- Luminaire integrated with 24W LED.
- Pressure die cast aluminium base for easy installation onto the wall.
- · Surface mounting on wall using hardware after connecting to the power
- · Cable entries for through-wiring of mains supply cable.
- · Integral constant current power supply
- CRI (Ra): ≥80
- Prewired with LED driver and suitable for operating on 240V, 50Hz single phase ac supply.
- Ordering guide: KL-4367-CCT (Colour Temperature)
- Available CCT: 3000K, 4000K, 5700K

### **Product Description**

- Luminaire body made of extruded aluminium alloy (grade 6063) with die cast aluminium components and non corrosive SS fasteners.
- · Polycarbonate optical lens.
- Luminaire integrated with 48W LED.
- Die cast aluminium base for easy installation onto the wall.
- Surface mounting on wall using hardware after connecting to the power supply.
- · Cable entries for through-wiring of mains supply cable.
- · Integral constant current power supply
- CRI (Ra): ≥80
- Prewired with LED driver and suitable for operating on 240V, 50Hz single phase ac supply.
- Ordering guide: KL-4368-CCT (Colour Temperature)
- Available CCT: 3000K, 4000K, 5700K