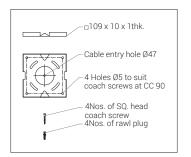

### **Product Description**

- Luminaire top cover & bottom frame made of pressure die-cast aluminium with extruded aluminium alloy (grade 6063) supporting arm.
- Luminaire integrated with 12W LED.
- Aluminium base for easy installation onto the wall.
- Laser cutting design made of GI sheet.
- Luminaires can be supplied in different bespoke design options.
- Surface mounting on wall using hardware after connecting to the power supply.
- Cable entries for through-wiring of mains supply cable
- Integral constant current power supply
- CRI (Ra) : ≥80 (90 CRI On Request)
- Prewired with LED driver and suitable for operating on 240V, 50Hz single phase ac supply.
- Ordering guide : KL-4339-CCT (Colour Temperature)
- Available CCT : 3000K, 4000K, 5700K