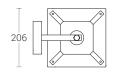

### **Product Description**

- Luminaire top cover & bottom frame made of pressure die-cast aluminium with extruded aluminium alloy (grade 6063) supporting arm.
- Luminaire integrated with 12W LED.
- Aluminium base for easy installation onto the wall.
- Laser cutting design made of GI sheet.
- Luminaires can be supplied in different bespoke design options.
- Surface mounting on wall using hardware after connecting to the power supply.
- Cable entries for through-wiring of mains supply cable
- Integral constant current power supply
- CRI (Ra) : ≥80 (90 CRI On Request)
- Prewired with LED driver and suitable for operating on 240V, 50Hz single phase ac supply.
- Ordering guide : KL-4339-CCT (Colour Temperature)
- Available CCT : 3000K, 4000K, 5700K