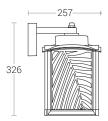

### Cyrilla Leaf

Surface mounted range of wall lights are a perfect fit for varied outdoor lighting applications. Designed to illuminate the wall and surface in front of wall and for light accents on vertical surfaces.

### **Product Description**

- Luminaire top cover & bottom frame made of pressure die-cast aluminium with extruded aluminium alloy (grade 6063) supporting arm.
- Luminaire integrated with 12W LED.
- Aluminium base for easy installation onto the wall.
- Laser cutting design made of GI sheet.
- Luminaires can be supplied in different bespoke design options.
- Surface mounting on wall using hardware after connecting to the power supply.
- Cable entries for through-wiring of mains supply cable
- Integral constant current power supply
- CRI (Ra) : ≥80 (90 CRI On Request)
- Prewired with LED driver and suitable for operating on 240V, 50Hz single phase ac supply.
- Ordering guide : KL-4339-CCT (Colour Temperature)
- Available CCT : 3000K, 4000K, 5700K