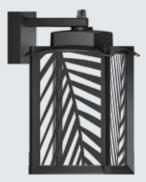

### Cyrilla Leaf

Surface mounted range of wall lights are a perfect fit for varied outdoor lighting applications. Designed to illuminate the wall and surface in front of wall and for light accents on vertical surfaces.

### **Product Description**

- Luminaire top cover & bottom frame made of pressure die-cast aluminium with extruded aluminium alloy (grade 6063) supporting arm.
- Luminaire integrated with 12W LED.
- Aluminium base for easy installation onto the wall.
- Laser cutting design made of GI sheet.
- Luminaires can be supplied in different bespoke design options.
- Surface mounting on wall using hardware after connecting to the power supply.
- Cable entries for through-wiring of mains supply cable
- Integral constant current power supply
- CRI (Ra) : ≥80 (90 CRI On Request)
- Prewired with LED driver and suitable for operating on 240V, 50Hz single phase ac supply.
- Ordering guide : KL-4339-CCT (Colour Temperature)
- Available CCT : 3000K, 4000K, 5700K

#### Available Finish

- Pure polyester powder coated
- Graphite grey
- Anthracite grey
- Jet black