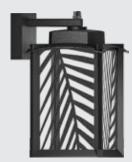

### Cyrilla Leaf

Surface mounted range of wall lights are a perfect fit for varied outdoor lighting applications. Designed to illuminate the wall and surface in front of wall and for light accents on vertical surfaces.

### **Product Description**

- Luminaire top cover & bottom frame made of pressure die-cast aluminium with extruded aluminium alloy (grade 6063) supporting arm.
- Luminaire integrated with 12W LED.
- Aluminium base for easy installation onto the wall.
- Laser cutting design made of GI sheet.
- Luminaires can be supplied in different bespoke design options.
- Surface mounting on wall using hardware after connecting to the power supply.
- Cable entries for through-wiring of mains supply cable
- Integral constant current power supply
- CRI (Ra) : ≥80 (90 CRI On Request)
- Prewired with LED driver and suitable for operating on 240V, 50Hz single phase ac supply.
- Ordering guide : KL-4339-CCT (Colour Temperature)
- Available CCT : 3000K, 4000K, 5700K

#### Available Finish

- Pure polyester powder coated
- Graphite grey
- Anthracite grey
- Jet black