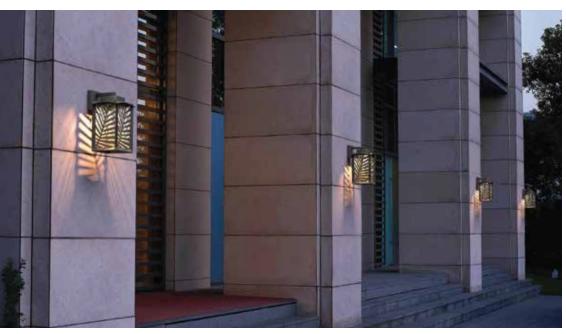

### Cyrilla Leaf

Surface mounted range of wall lights are a perfect fit for varied outdoor lighting applications. Designed to illuminate the wall and surface in front of wall and for light accents on vertical surfaces.

### Area of Application

Residential, Building facade, Commercial centres, Passages, Pathways, Sculptures and Structures.