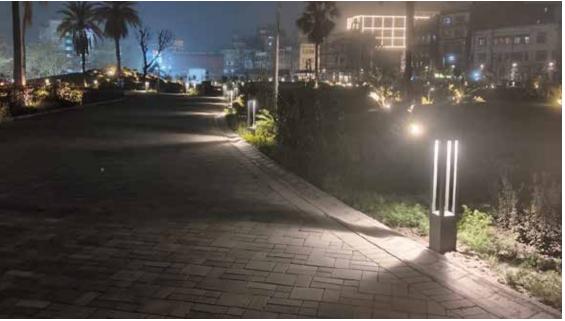

# K-LiTE

BOTANICAL GARDEN PARK, GUWAHATI

#### Carley Square Bollard

Elegant lighting design, which is suitable for both modern and classic architecture. Ideal for creating visual guidance and exceptional visual comfort. These luminaries offer shielded glare free illumination of ground surface and are perfect for illuminating entrances, footpaths as well as garden and landscape architecture. Bollard luminaires contribute to safety by illuminating pathways and other open spaces.