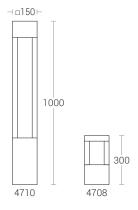

#### **Product Description**

- Luminaire body made of square aluminium tube (grade 6063) with aluminium components and SS fasteners.
- For optimum coordination with lighting situation, these luminaires can be supplied in two different mounting heights.
- · Clear toughened glass.
- Mounting plate die cast aluminium double powder coat with an anchorage unit and stainless steel fixing screws.
- · Cable entries for through-wiring of mains supply cable.
- · Integral constant current power supply
- CRI (Ra):≥80
- Prewired with LED driver and suitable for operating on 240V, 50Hz single phase ac supply.
- Ordering guide: KL-4710-CCT (Colour Temperature)
- Available CCT: 2700K, 3000K, 4000K, 6500K

### Technical Specifications General

ID : 4710 / 4708
System Wattage : 12W LED
Driver Integral : Constant Current
Operating Voltage : 100-277Vac
Operating Temperature : -15°C~+50°C

Physical

Body : Square Aluminium Tube with
Die-cast Aluminium Base
Diffuser : Clear Toughened Glass
Mounting : Surface - Floor
Finish : Powder coated
RAL 9004 Signal black
RAL 9007 Grave aluminium