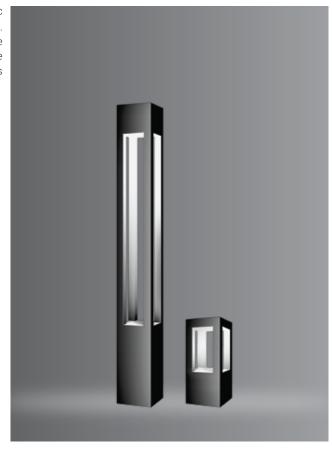

#### Carley Square Bollard

Elegant lighting design, which is suitable for both modern and classic architecture. Ideal for creating visual guidance and exceptional visual comfort. These luminaries offer shielded glare free illumination of ground surface and are perfect for illuminating entrances, footpaths as well as garden and landscape architecture. Bollard luminaires contribute to safety by illuminating pathways and other open spaces.

#### **Product Description**

- Luminaire body made of square aluminium tube (grade 6063) with aluminium components and SS fasteners.
- For optimum coordination with lighting situation, these luminaires can be supplied in two different mounting heights.
- · Clear toughened glass.
- Mounting plate die cast aluminium double powder coat with an anchorage unit and stainless steel fixing screws.
- · Cable entries for through-wiring of mains supply cable.
- · Integral constant current power supply
- CRI (Ra):≥80
- Prewired with LED driver and suitable for operating on 240V, 50Hz single phase ac supply.
- Ordering guide: KL-4710-CCT (Colour Temperature)
- Available CCT: 2700K, 3000K, 4000K, 6500K

### Technical Specifications General

ID : 4710 / 4708
System Wattage : 12W LED
Driver Integral : Constant Current
Operating Voltage : 100-277Vac
Operating Temperature : -15°C~+50°C

Physical

Body : Square Aluminium Tube with
Die-cast Aluminium Base
Diffuser : Clear Toughened Glass
Mounting : Surface - Floor
Finish : Powder coated
RAL 9004 Signal black
RAL 9007 Grave aluminium