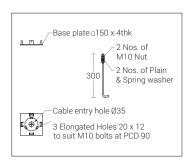

### Technical Specifications General

ID : 4710 / 4708
System Wattage : 12W LED
Driver Integral : Constant Current
Operating Voltage : 100-277Vac
Operating Temperature : -15°C~+50°C

Physical

Body : Square Aluminium Tube with
Die-cast Aluminium Base
Diffuser : Clear Toughened Glass
Mounting : Surface - Floor
Finish : Powder coated
RAL 9004 Signal black
RAL 9007 Grave aluminium