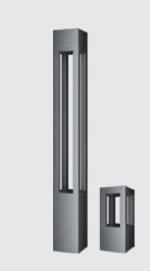

#### **Product Description**

- Luminaire body made of square aluminium tube (grade 6063) with aluminium components and SS fasteners.
- For optimum coordination with lighting situation, these luminaires can be supplied in two different mounting heights.
- · Clear toughened glass.
- Mounting plate die cast aluminium double powder coat with an anchorage unit and stainless steel fixing screws.
- · Cable entries for through-wiring of mains supply cable.
- · Integral constant current power supply
- CRI (Ra):≥80
- Prewired with LED driver and suitable for operating on 240V, 50Hz single phase ac supply.
- Ordering guide: KL-4710-CCT (Colour Temperature)
- Available CCT: 2700K, 3000K, 4000K, 6500K

### Technical Specifications General

ID : 4710 / 4708
System Wattage : 12W LED
Driver Integral : Constant Current
Operating Voltage : 100-277Vac
Operating Temperature : -15°C~+50°C

Physical

Body : Square Aluminium Tube with
Die-cast Aluminium Base
Diffuser : Clear Toughened Glass
Mounting : Surface - Floor
Finish : Powder coated
RAL 9004 Signal black
RAL 9007 Grave aluminium