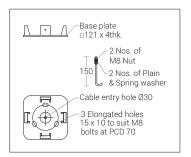

#### **Product Description**

- Luminaire body made of square aluminium tube (grade 6063) with die cast aluminium components and SS fasteners.
- For optimum coordination with lighting situation, these luminaires can be supplied in three different mounting heights.
- Luminaire integrated with 16W LED.
- Silicone gasket
- UV stabilized clear Polycarbonate diffuser.
- Mounting plate die cast aluminium double powder coat with an anchorage unit and stainless steel fixing screws.
- Cable entries for through-wiring of mains supply cable.
- Integral constant current power supply
- CRI ( Ra) : ≥80
- Prewired with LED driver and suitable for operating on 240V, 50Hz single phase ac supply.
- Ordering guide : KL-4726-CCT (Colour Temperature)
- Available CCT : 2700K, 3000K, 4000K, 5700K

## **Technical Specifications**

| General<br>ID<br>System Wattage<br>Driver Integral<br>Operating Voltage<br>Operating Temperature | : 4726 / 4727 / 4728<br>: 16W LED<br>: Constant Current<br>: 100-277Vac<br>: -15°C~+50°C                                                                                                                               | Light Source<br>Light Source<br>CRI (Ra)<br>LED Colour Temperature                                                                                         | : NICHIA<br>: >80<br>: 2700K / 3000K / 4000K<br>5700K                                              |
|--------------------------------------------------------------------------------------------------|------------------------------------------------------------------------------------------------------------------------------------------------------------------------------------------------------------------------|------------------------------------------------------------------------------------------------------------------------------------------------------------|----------------------------------------------------------------------------------------------------|
| Physical<br>Body<br>Diffuser<br>Reflector<br>Gasket<br>Mounting<br>Finish                        | : Square Aluminium Tube<br>: Clear Polycarbonate<br>: Aluminium<br>: Silicone<br>: Surface - Floor<br>: Powder coated<br>RAL 9004 Signal black<br>RAL 9007 Grey aluminium<br>RAL 7016 Anthracite grey<br>Graphite grey | Driver<br>Power Supply<br>Input Voltage<br>Frequency<br>Power Factor<br>THD<br>Surge Protection<br>Efficiency<br>Optical Performance<br>Light Distribution | : Integral<br>: 230-240Vac<br>: 50-60 Hz<br>: >0.9<br>: <10%<br>: 2.5KV<br>: >80%<br>: Symmetrical |