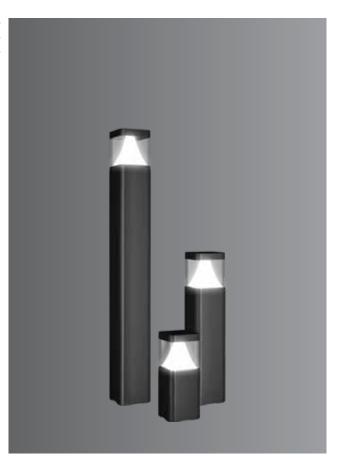

## Nimbus Bollard

A decorative LED bollards designed for garden and pathway luminaires. These luminaries offer shielded glare free illumination of ground surface and are perfect for illuminating entrances, footpaths as well as garden and landscape architecture. Bollard luminaires contribute to safety by illuminating pathways and other open spaces.

#### **Product Description**

- Luminaire body made of square aluminium tube (grade 6063) with die cast aluminium components and SS fasteners.
- For optimum coordination with lighting situation, these luminaires can be supplied in three different mounting heights.
- Luminaire integrated with 16W LED.
- Silicone gasket
- UV stabilized clear Polycarbonate diffuser.
- Mounting plate die cast aluminium double powder coat with an anchorage unit and stainless steel fixing screws.
- Cable entries for through-wiring of mains supply cable.
- Integral constant current power supply
- CRI ( Ra) : ≥80
- Prewired with LED driver and suitable for operating on 240V, 50Hz single phase ac supply.
- Ordering guide : KL-4726-CCT (Colour Temperature)
- Available CCT : 2700K, 3000K, 4000K, 5700K