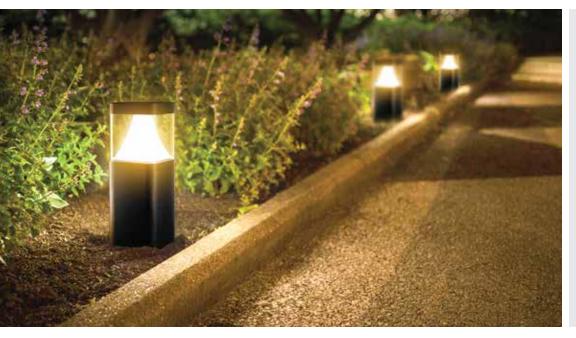

## Nimbus Bollard

A decorative LED bollards designed for garden and pathway luminaires. These luminaries offer shielded glare free illumination of ground surface and are perfect for illuminating entrances, footpaths as well as garden and landscape architecture. Bollard luminaires contribute to safety by illuminating pathways and other open spaces.

#### Product Benefits

- High luminous efficiency at reduced wattage.
- Elegant, Robust design
- Dark sky compliant protects pedestrians from glare by preventing spill light above the horizontal plane.
- Sustainable LED technology offers durability and optimal light output with low power consumption.

#### Area of Application

Suitable for low / medium public areas.