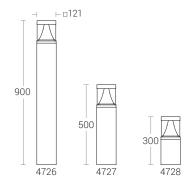

#### **Product Description**

- Luminaire body made of square aluminium tube (grade 6063) with die cast aluminium components and SS fasteners.
- For optimum coordination with lighting situation, these luminaires can be supplied in three different mounting heights.
- Luminaire integrated with 16W LED.
- Silicone gasket
- UV stabilized clear Polycarbonate diffuser.
- Mounting plate die cast aluminium double powder coat with an anchorage unit and stainless steel fixing screws.
- Cable entries for through-wiring of mains supply cable.
- Integral constant current power supply
- CRI ( Ra) : ≥80
- Prewired with LED driver and suitable for operating on 240V, 50Hz single phase ac supply.
- Ordering guide : KL-4726-CCT (Colour Temperature)
- Available CCT : 2700K, 3000K, 4000K, 5700K

## **Technical Specifications**

| General<br>ID<br>System Wattage<br>Driver Integral<br>Operating Voltage<br>Operating Temperature | : 4726 / 4727 / 4728<br>: 16W LED<br>: Constant Current<br>: 100-277Vac<br>: -15°C~+50°C                                                                                                                               | Light Source<br>Light Source<br>CRI (Ra)<br>LED Colour Temperature                                                                                         | : NICHIA<br>: >80<br>: 2700K / 3000K / 4000K<br>5700K                                              |
|--------------------------------------------------------------------------------------------------|------------------------------------------------------------------------------------------------------------------------------------------------------------------------------------------------------------------------|------------------------------------------------------------------------------------------------------------------------------------------------------------|----------------------------------------------------------------------------------------------------|
| Physical<br>Body<br>Diffuser<br>Reflector<br>Gasket<br>Mounting<br>Finish                        | : Square Aluminium Tube<br>: Clear Polycarbonate<br>: Aluminium<br>: Silicone<br>: Surface - Floor<br>: Powder coated<br>RAL 9004 Signal black<br>RAL 9007 Grey aluminium<br>RAL 7016 Anthracite grey<br>Graphite grey | Driver<br>Power Supply<br>Input Voltage<br>Frequency<br>Power Factor<br>THD<br>Surge Protection<br>Efficiency<br>Optical Performance<br>Light Distribution | : Integral<br>: 230-240Vac<br>: 50-60 Hz<br>: >0.9<br>: <10%<br>: 2.5KV<br>: >80%<br>: Symmetrical |