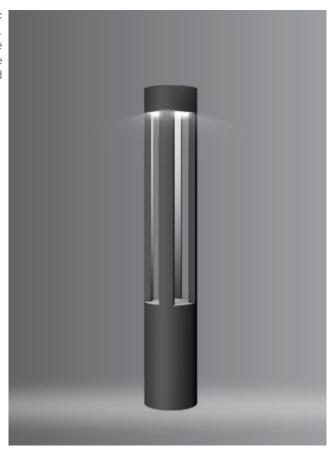

K-LiTE Carley Round

Elegant lighting design, which is suitable for both modern and classic architecture. Ideal for creating visual guidance and exceptional visual comfort. These luminaries offer shielded glare free illumination of ground surface and are perfect for illuminating entrances, footpaths as well as garden and landscape architecture. Bollard luminaires contribute to safety by illuminating pathways and other open spaces.

### Area of Application

Suitable for medium / high public areas.