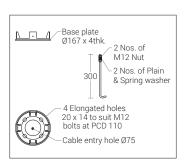

## **Product Description**

- Luminaire made of extruded aluminium alloy (grade 6063) with die-cast aluminium components and non corrosive SS fasteners.
- · Clear toughened glass.
- Luminaire can be aligned on the mounting plate around 360°.
- Mounting plate die cast aluminium double powder coat with an anchorage unit and stainless steel fixing screws.
- · Cable entries for through-wiring of mains supply cable
- Integral constant current power supply
- CRI (Ra):≥80
- Prewired with LED driver and suitable for operating on 240V, 50Hz single phase ac supply.
- Ordering guide: KL-4709-CCT (Colour Temperature)
- Available CCT: 2700K, 3000K, 4000K, 6500K

# **Technical Specifications**

General

ID : 4709 System Wattage : 12W LED Driver Integral : Constant Current Operating Voltage : 100-277Vac :-15°C~+50°C Operating Temperature

Physical

Body : Extruded Aluminium with Die-Cast Aluminium Diffuser : Clear Toughened Glass : Surface - Floor Mounting Finish : Powder coated