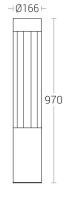

# **Technical Specifications**

General

ID : 4709 System Wattage : 12W LED Driver Integral : Constant Current Operating Voltage : 100-277Vac :-15°C~+50°C Operating Temperature

Physical

Body : Extruded Aluminium with Die-Cast Aluminium Diffuser : Clear Toughened Glass : Surface - Floor Mounting Finish : Powder coated