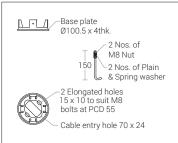

#### Product Description

- Luminaire made of Aluminium tube with pressure die-cast aluminium housing.
- Clear toughened glass
- Mounting plate die cast aluminium double powder coat with an anchorage unit and stainless steel fixing screws.
- Cable entries for through-wiring of mains supply cable.
- Integral constant current power supply
- CRI (Ra) : ≥80
- Prewired with LED driver and suitable for operating on 240V, 50Hz single phase ac supply.
- Ordering guide : KL-4724-CCT (Colour Temperature)
- Available CCT : 2700K, 3000K, 4000K, 5700K

### Parula Bollard

| General<br>ID<br>System Wattage<br>Driver Integral<br>Operating Temperature<br>Operating Temperature | : 4724<br>: 3 x 3W LED<br>: Constant Current<br>: 100-277Vac<br>: -15°C~+50°C                                                                                                                                  | Light Source<br>Light Source<br>CRI (Ra)<br>LED Colour Temperature<br>Driver | : LUMILEDS / OSRAM<br>: >80<br>: 2700K / 3000K / 4000K<br>/ 5700K                |
|------------------------------------------------------------------------------------------------------|----------------------------------------------------------------------------------------------------------------------------------------------------------------------------------------------------------------|------------------------------------------------------------------------------|----------------------------------------------------------------------------------|
| Physical<br>Body<br>Housing<br>Diffuser<br>Mounting<br>Finish                                        | Extruded Aluminium Input<br>Die-Cast Aluminium Freque<br>Clear Toughened Glass Powe<br>Surface THD<br>Powder coated Surge<br>RAL 9004 Signal black<br>RAL 9007 Grey aluminium<br>RAL 7016 Anthracite grey Opti | Power Supply<br>Input Voltage<br>Frequency<br>Power Factor                   | : Integral<br>: 230-240Vac<br>: 50-60 Hz<br>: >0.95<br>: <10%<br>: 3KV<br>: >80% |
|                                                                                                      |                                                                                                                                                                                                                | Optical Performance<br>Light Distribution                                    | :<br>: Symmetrical                                                               |