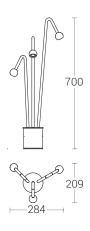

## Parula Bollard

Parula is delicate and graceful. Slender stem is topped with a hanging, Spherical shade that captures the bloom's languid look. Offered with one, two, three revolving arms, it resembles a solitary plant or grouping of flowers.

### Parula Bollard

| General<br>ID<br>System Wattage<br>Driver Integral<br>Operating Temperature<br>Operating Temperature | : 4724<br>: 3 x 3W LED<br>: Constant Current<br>: 100-277Vac<br>: -15°C~+50°C                                                                                                                                  | Light Source<br>Light Source<br>CRI (Ra)<br>LED Colour Temperature<br>Driver | : LUMILEDS / OSRAM<br>: >80<br>: 2700K / 3000K / 4000K<br>/ 5700K                |
|------------------------------------------------------------------------------------------------------|----------------------------------------------------------------------------------------------------------------------------------------------------------------------------------------------------------------|------------------------------------------------------------------------------|----------------------------------------------------------------------------------|
| Physical<br>Body<br>Housing<br>Diffuser<br>Mounting<br>Finish                                        | Extruded Aluminium Input<br>Die-Cast Aluminium Freque<br>Clear Toughened Glass Powe<br>Surface THD<br>Powder coated Surge<br>RAL 9004 Signal black<br>RAL 9007 Grey aluminium<br>RAL 7016 Anthracite grey Opti | Power Supply<br>Input Voltage<br>Frequency<br>Power Factor                   | : Integral<br>: 230-240Vac<br>: 50-60 Hz<br>: >0.95<br>: <10%<br>: 3KV<br>: >80% |
|                                                                                                      |                                                                                                                                                                                                                | Optical Performance<br>Light Distribution                                    | :<br>: Symmetrical                                                               |