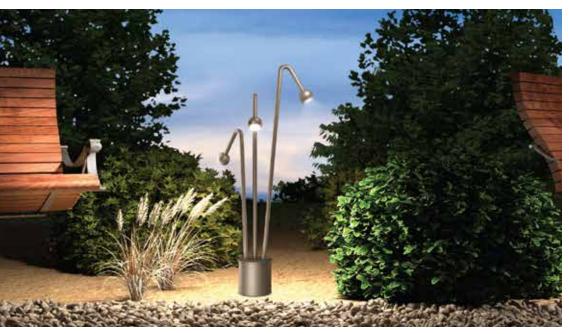

## Parula Bollard

Parula is delicate and graceful. Slender stem is topped with a hanging, Spherical shade that captures the bloom's languid look. Offered with one, two, three revolving arms, it resembles a solitary plant or grouping of flowers.

#### Area of Application

Suitable for gated community and non-public / low density public areas.

Available Finish Pure polyester powder coated RAL 9004 Signal black RAL 9007 Grey aluminium RAL 7016 Anthracite grey Graphite grey