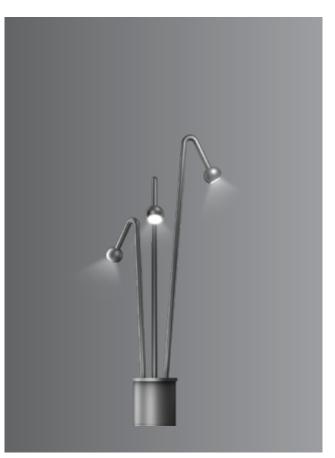

## Parula Bollard

Parula is delicate and graceful. Slender stem is topped with a hanging, Spherical shade that captures the bloom's languid look. Offered with one, two, three revolving arms, it resembles a solitary plant or grouping of flowers.

#### Area of Application

Suitable for gated community and non-public / low density public areas.

Available Finish Pure polyester powder coated RAL 9004 Signal black RAL 9007 Grey aluminium RAL 7016 Anthracite grey Graphite grey