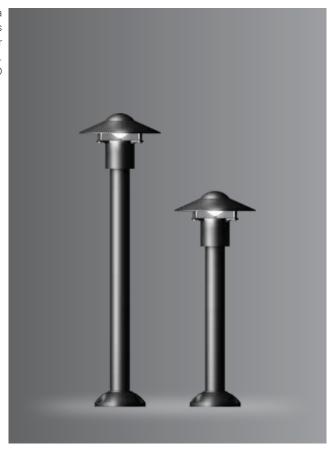

#### Available Finish

Pure polyester powder coated RAL 9004 Signal black RAL 9007 Grey aluminium RAL 7016 Anthracite grey Graphite grey

K-LITE Corvus Hybrid

MAA SAMALESWARI TEMPLE, ODISHA