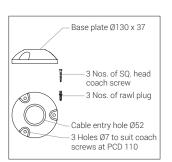

### **Product Description**

- Luminaire made of extruded aluminium alloy (grade 6063) with die-cast aluminium components and non corrosive SS fasteners.
- For optimum coordination with lighting situation, these luminaries can be supplied in two different heights.
- · Clear toughened glass.
- · Silicone gasket.
- · Die-cast aluminium mounting base.
- · Cable entries for through-wiring of mains supply cable.
- · Integral constant current power supply
- CRI (Ra):≥80
- Prewired with LED driver and suitable for operating on 240V, 50Hz single phase ac supply.
- · Ordering guide: KL-4718-CCT (Colour Temperature)
- Available CCT: 2700K, 3000K, 4000K, 6500K

# **Technical Specifications**

General

ID : 4718 / 4719 System Wattage : 12W LED Driver Integral : Constant Current Operating Voltage : 100-277Vac Operating Temperature :-15°C~+50°C

Physical

Body : Die-Cast Aluminium with Extruded Aluminium Tube Diffuser : Clear Toughened Glass Gasket : Silicone Mounting : Surface : Powder coated Finish