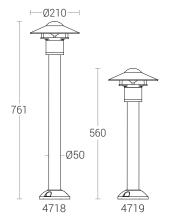

### **Product Description**

- Luminaire made of extruded aluminium alloy (grade 6063) with die-cast aluminium components and non corrosive SS fasteners.
- For optimum coordination with lighting situation, these luminaries can be supplied in two different heights.
- · Clear toughened glass.
- · Silicone gasket.
- · Die-cast aluminium mounting base.
- · Cable entries for through-wiring of mains supply cable.
- · Integral constant current power supply
- CRI (Ra):≥80
- Prewired with LED driver and suitable for operating on 240V, 50Hz single phase ac supply.
- · Ordering guide: KL-4718-CCT (Colour Temperature)
- Available CCT: 2700K, 3000K, 4000K, 6500K

# **Technical Specifications**

General

ID : 4718 / 4719 System Wattage : 12W LED Driver Integral : Constant Current Operating Voltage : 100-277Vac Operating Temperature :-15°C~+50°C

Physical

Body : Die-Cast Aluminium with Extruded Aluminium Tube Diffuser : Clear Toughened Glass Gasket : Silicone Mounting : Surface : Powder coated Finish