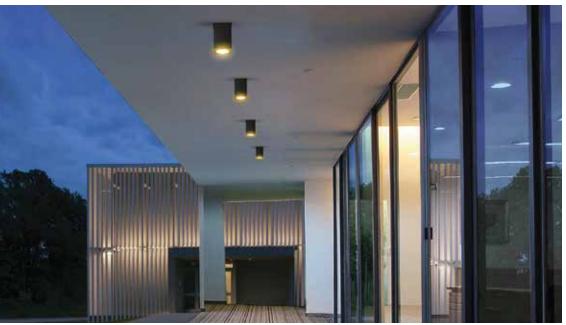

K-LiTE Quad Mini

Compact and efficient ceiling mounted down lighters. High protection class & lumen output makes it versatile solution for both indoor & outdoor applications.

#### Area of Application

Lobbies & Foyers, Retail outlets, Corridors, Corporate, Residential & Educational premises, Hospitality Industry, Commercial & Business Centers.