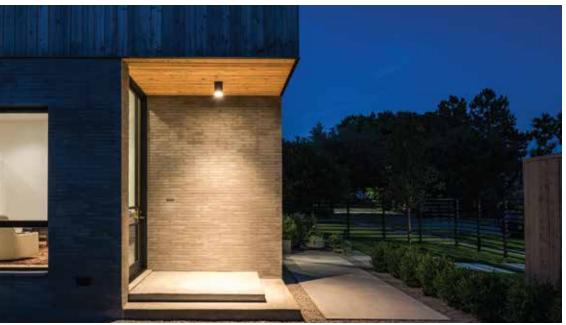

K-LiTE Quad Mini

Compact and efficient ceiling mounted down lighters. High protection class & lumen output makes it versatile solution for both indoor & outdoor applications.

#### Area of Application

Lobbies & Foyers, Retail outlets, Corridors, Corporate, Residential & Educational premises, Hospitality Industry, Commercial & Business Centers.