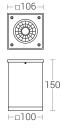

Power Supply : Integral Input Voltage : 230-240Vac : 50-60 Hz Frequency Power Factor : ≥0.95 THD :<10% Surge Protection : 4KV Efficiency :>80%

: 15° / 25° / 40°

150 <u>--100</u> −

⊢□106⊣

Note: It is our constant endeavor to upgrade the performance of our products. For the latest technical information, IES files and product updates please refer to the website at www.klite.in