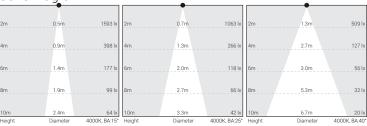

: 15° / 25° / 40°

Note: It is our constant endeavor to upgrade the performance of our products. For the latest technical information, IES files and product updates please refer to the website at www.klite.in

: 15° / 25° / 40°

RAL 9007 Grey aluminium Optical Performance

Cone Diagram

Note: It is our constant endeavor to upgrade the performance of our products. For the latest technical information, IES files and product updates please refer to the website at www.klite.in