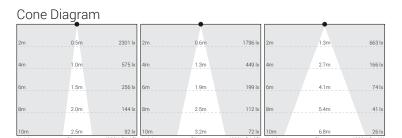

: 15° / 25° / 40°

RAL 9007 Grey aluminium Optical Performance

Cone Diagram

Note: It is our constant endeavor to upgrade the performance of our products. For the latest technical information, IES files and product updates please refer to the website at www.klite.in