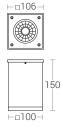

Power Supply : Integral Input Voltage : 230-240Vac : 50-60 Hz Frequency Power Factor : ≥0.95 THD :<10% Surge Protection : 4KV Efficiency :>80%

: 15° / 25° / 40°

150 <u>--100</u> −

⊢□106⊣

Note: It is our constant endeavor to upgrade the performance of our products. For the latest technical information, IES files and product updates please refer to the website at www.klite.in