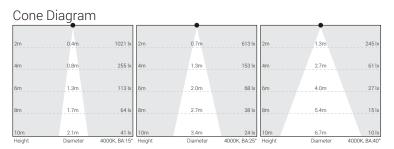

: 15° / 25° / 40°

RAL 9007 Grey aluminium Optical Performance

Cone Diagram

Note: It is our constant endeavor to upgrade the performance of our products. For the latest technical information, IES files and product updates please refer to the website at www.klite.in