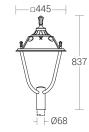

### **Product Description**

- The luminaire comprises of die-cast aluminium top cover with supporting
- The lamp along with driver is housed inside the top cover.
- Luminaire integrated with 45W LED.
- Suitable for mounting on swaged pipe to 68mm OD of 140mm Height.
- · Cable entries for through-wiring of mains supply cable.
- · Integral constant current power supply
- Prewired with LED driver and suitable for operating on 240V, 50Hz single phase ac supply.
- · Ordering guide: KL-5461-CCT (Colour Temperature)
- Available CCT: 3000K, 4000K, 5700K

Physical

: Die Cast Aluminium Body top cover

: Clear Polycarbonate Optical Cover : Suitable for Ø68mm Diffuser

Mounting

OD of 140mm Height Finish : Powder Coated

Graphite Grey / Jet Black Anthracite Grey