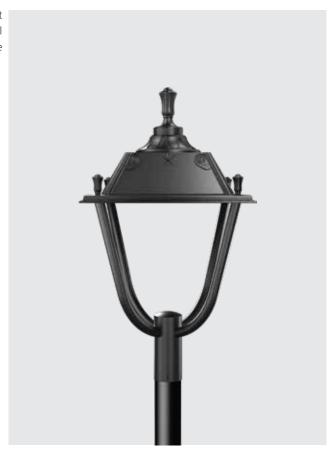

K-LiTE Ratha

A modern heritage post top luminaire upgraded with high performance light engines. Aesthetically designed sturdy construction ensures a long life against all weather condition, maintaining initial performances through the lifetime of the installation.

### **Product Description**

- The luminaire comprises of die-cast aluminium top cover with supporting
- The lamp along with driver is housed inside the top cover.
- Luminaire integrated with 45W LED.
- Suitable for mounting on swaged pipe to 68mm OD of 140mm Height.
- · Cable entries for through-wiring of mains supply cable.
- · Integral constant current power supply
- Prewired with LED driver and suitable for operating on 240V, 50Hz single phase ac supply.
- · Ordering guide: KL-5461-CCT (Colour Temperature)
- Available CCT: 3000K, 4000K, 5700K

#### Available Finish

Pure polyester powder coated

- · Graphite grey
- · Anthracite grey
- Jet black

**K-LiTE** Ratha

Physical

: Die Cast Aluminium Body top cover

: Clear Polycarbonate Optical Cover : Suitable for Ø68mm Diffuser

Mounting

OD of 140mm Height Finish : Powder Coated

Graphite Grey / Jet Black Anthracite Grey