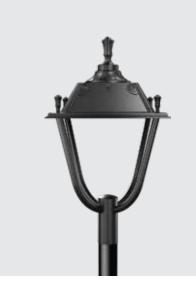

### **Product Description**

- The luminaire comprises of die-cast aluminium top cover with supporting
- The lamp along with driver is housed inside the top cover.
- Luminaire integrated with 45W LED.
- Suitable for mounting on swaged pipe to 68mm OD of 140mm Height.
- · Cable entries for through-wiring of mains supply cable.
- · Integral constant current power supply
- Prewired with LED driver and suitable for operating on 240V, 50Hz single phase ac supply.
- · Ordering guide: KL-5461-CCT (Colour Temperature)
- Available CCT: 3000K, 4000K, 5700K

#### Available Finish

Pure polyester powder coated

- · Graphite grey
- · Anthracite grey
- Jet black

**K-LiTE** Ratha

Physical

: Die Cast Aluminium Body top cover

: Clear Polycarbonate Optical Cover : Suitable for Ø68mm Diffuser

Mounting

OD of 140mm Height Finish : Powder Coated

Graphite Grey / Jet Black Anthracite Grey