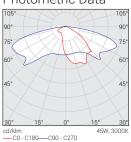

## Optical Performance

Colour Temperature :3000K Luminous flux : 4693 lm Light Distribution : Type II

# Photometric Data