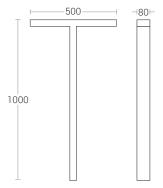

# **Technical Specifications**

General

ID : 4773 System Wattage : 2 x 12W LED Driver Integral : Constant Current Input Voltage : 230-240Vac Frequency : 50-60 Hz Operating Voltage : 100-277Vac Operating Temperature :-15°C~+50°C

Physical

: Rectangular Extruded Body Aluminium Tube

Diffuser : Polycarbonate Optical

> Lens : Silicone

Gasket Mounting : Surface

Finish : Graphite Grey / Jet Black Anthracite Grey

Light Source

Light Source LED Lumens : LUMILED / OSRAM : 2 x 1550 lm CRI (Ra) :≥80