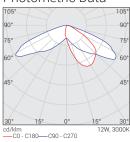

: 2700K / 4000K / 5700K LED Colour Temperature

Driver

Power Supply : Integral : >0.95 Power Factor THD : <10% Surge Protection : 3KV :≥85% Efficiency

Optical Performance

Colour Temperature : 3000K Luminous flux : 2 x 1230 lm Light Distribution : Type II

# Photometric Data