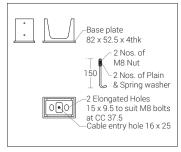

# **Product Description**

- Luminaire body made of rectangular extruded aluminium tube with aluminium components and non corrosive SS fasteners.
- · Polycarbonate optical lens.
- · Silicone gasket.
- Mounting plate die cast aluminium double powder coat with an anchorage unit and stainless steel fixing screws.
- · Cable entries for through-wiring of mains supply cable.
- Integral constant current power supply
- CRI (Ra):≥80
- Prewired with LED driver and suitable for operating on 240V, 50Hz single phase ac supply.
- · Ordering guide: KL-4773-CCT (Colour Temperature)
- Available CCT: 2700K, 4000K, 5700K

Physical

: Rectangular Extruded Body Aluminium Tube

Diffuser : Polycarbonate Optical

> Lens : Silicone

Gasket Mounting : Surface

Finish : Graphite Grey / Jet Black Anthracite Grey

Light Source

Light Source LED Lumens : LUMILED / OSRAM : 2 x 1550 lm CRI (Ra) :≥80