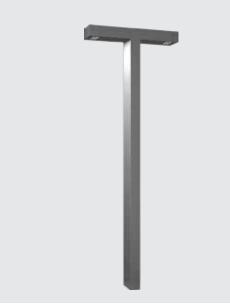

K-LiTE Duo Polar Bollard

A minimalist decorative LED bollards designed to provide soft, uniform light. These luminaries offer shielded glare free illumination on ground surface and are perfect for illuminating entrances, footpaths as well as garden and landscape architecture. Clean Lines and pure form are the underlying elements in this series of LED bollards.

#### Available Finish

Pure polyester powder coated

- Graphite grey
- · Anthracite grey
- Jet black

**K-LiTE Duo Polar Bollard** 

Physical

: Rectangular Extruded Body Aluminium Tube

Diffuser : Polycarbonate Optical

> Lens : Silicone

Gasket Mounting : Surface

Finish : Graphite Grey / Jet Black Anthracite Grey

Light Source

Light Source LED Lumens : LUMILED / OSRAM : 2 x 1550 lm CRI (Ra) :≥80