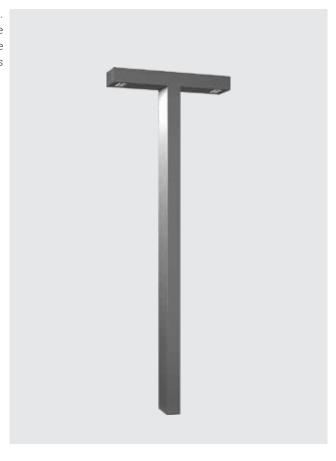

K-LiTE Duo Polar Bollard

A minimalist decorative LED bollards designed to provide soft, uniform light. These luminaries offer shielded glare free illumination on ground surface and are perfect for illuminating entrances, footpaths as well as garden and landscape architecture. Clean Lines and pure form are the underlying elements in this series of LED bollards.

#### Available Finish

Pure polyester powder coated

- Graphite grey
- · Anthracite grey
- Jet black

**K-LiTE Duo Polar Bollard** 

Physical

: Rectangular Extruded Body Aluminium Tube

Diffuser : Polycarbonate Optical

> Lens : Silicone

Gasket Mounting : Surface

Finish : Graphite Grey / Jet Black Anthracite Grey

Light Source

Light Source LED Lumens : LUMILED / OSRAM : 2 x 1550 lm CRI (Ra) :≥80