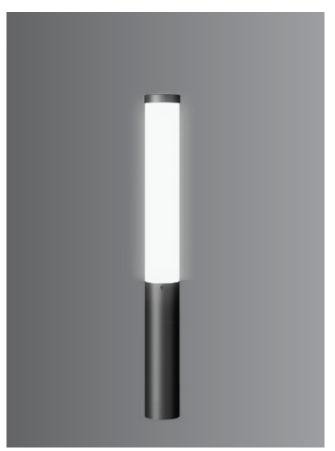

## Slimmy Torch

These environmentally friendly LED garden and pathway luminaires, create a pleasant light distribution with a high degree of visual comfort. These luminaries offer shielded glare free illumination on ground surface and are perfect for illuminating entrances, footpaths as well as garden and landscape architecture. Clean Lines and pure form are the underlying elements of this series of LED bollards, designed to provide radially symmetric light emission of 360°.

#### Available Finish

Pure polyester powder coated

- Graphite grey
- Anthracite grey
- Jet black