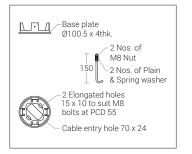

## **Technical Specifications**

| recrimear sp                                                                               | ecifications                                                                 |                                                    |                                                         |
|--------------------------------------------------------------------------------------------|------------------------------------------------------------------------------|----------------------------------------------------|---------------------------------------------------------|
| General                                                                                    |                                                                              | Light Source                                       |                                                         |
| ID<br>System Wattage<br>Driver Integral<br>Input Voltage<br>Frequency<br>Operating Voltage | : 4778<br>: 24W LED<br>: Constant Current<br>: 230-240Vac<br>: 50-60 Hz      | Light Source<br>CRI (Ra)<br>LED Colour Temperature | : LUMILEDS<br>: ≥80<br>: 2700K / 3000K / 4000K<br>5700K |
|                                                                                            | : 100-277Vac                                                                 | Driver                                             |                                                         |
| Operating Tempera                                                                          | ture :-15°C~+50°C                                                            | Power Supply                                       | : Integral                                              |
| Physical                                                                                   |                                                                              | Power Factor<br>THD                                | :≥0.95<br>:<10%                                         |
| Body                                                                                       | : Die-Cast Aluminium with<br>Extruded Aluminium Tube                         | Surge Protection<br>Efficiency                     | : 4KV<br>: >85%                                         |
| Diffuser<br>Gasket                                                                         | : Translucent Polycarbonate<br>: Silicone                                    | Optical Performance                                | 2                                                       |
| Mounting<br>Finish                                                                         | : Surface<br>: Powder coated<br>Graphite Grey / Jet Black<br>Anthracite Grey | Light Distribution                                 | : Symmetrical                                           |
|                                                                                            | IP65 IK08 ►60,000 h SDCM ≤ 3                                                 |                                                    |                                                         |