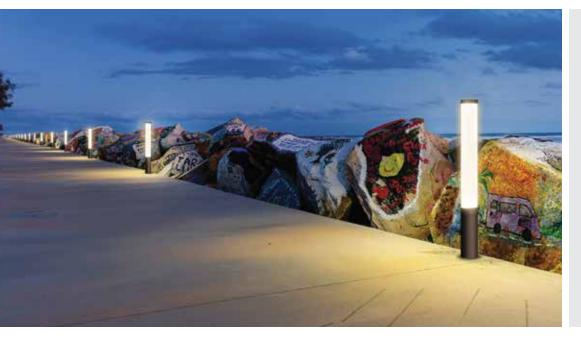

## Slimmy Torch

These environmentally friendly LED garden and pathway luminaires, create a pleasant light distribution with a high degree of visual comfort. These luminaries offer shielded glare free illumination on ground surface and are perfect for illuminating entrances, footpaths as well as garden and landscape architecture. Clean Lines and pure form are the underlying elements of this series of LED bollards, designed to provide radially symmetric light emission of 360°.

#### Area of Application

Suitable for Residential & Public areas for Illuminating Driveways, Pathways, Flowerbeds, Entrances, Squares, Gardens and as well as landscape architecture.