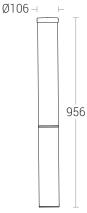

## **Technical Specifications**

| recrimear sp                                                                               | ecifications                                                                 |                                                    |                                                         |
|--------------------------------------------------------------------------------------------|------------------------------------------------------------------------------|----------------------------------------------------|---------------------------------------------------------|
| General                                                                                    |                                                                              | Light Source                                       |                                                         |
| ID<br>System Wattage<br>Driver Integral<br>Input Voltage<br>Frequency<br>Operating Voltage | : 4778<br>: 24W LED<br>: Constant Current<br>: 230-240Vac<br>: 50-60 Hz      | Light Source<br>CRI (Ra)<br>LED Colour Temperature | : LUMILEDS<br>: ≥80<br>: 2700K / 3000K / 4000K<br>5700K |
|                                                                                            | : 100-277Vac                                                                 | Driver                                             |                                                         |
| Operating Tempera                                                                          | ture :-15°C~+50°C                                                            | Power Supply                                       | : Integral                                              |
| Physical                                                                                   |                                                                              | Power Factor<br>THD                                | :≥0.95<br>:<10%                                         |
| Body                                                                                       | : Die-Cast Aluminium with<br>Extruded Aluminium Tube                         | Surge Protection<br>Efficiency                     | : 4KV<br>: >85%                                         |
| Diffuser<br>Gasket                                                                         | : Translucent Polycarbonate<br>: Silicone                                    | Optical Performance                                | 2                                                       |
| Mounting<br>Finish                                                                         | : Surface<br>: Powder coated<br>Graphite Grey / Jet Black<br>Anthracite Grey | Light Distribution                                 | : Symmetrical                                           |
|                                                                                            | IP65 IK08 ►60,000 h SDCM ≤ 3                                                 |                                                    |                                                         |