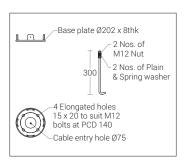

#### **Product Description**

- Luminaire made of extruded aluminium alloy (grade 6063) with die-cast aluminium components and non corrosive SS fasteners.
- · Shielded light source.
- For optimum illumination, these luminaires can be supplied in two different heights.
- · Reflector system made of pure aluminium.
- · Non yellowing UV stabilized clear polycarbonate diffuser.
- · Silicone gasket.
- Mounting plate die cast aluminium double powder coat with an anchorage unit and stainless steel fixing screws.
- Luminaire can be aligned on the mounting plate around 360°.
- · Cable entries for through-wiring of mains supply cable.
- · Integral constant current power supply
- CRI (Ra): ≥80 (90 CRI On Request)
- Prewired with LED driver and suitable for operating on 240V, 50Hz single phase ac supply.
- · Ordering guide: KL-4761-CCT (Colour Temperature)
- · Available CCT: 2700K, 3000K, 4000K, 5700K