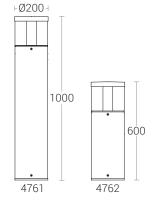

#### **Product Description**

- Luminaire made of extruded aluminium alloy (grade 6063) with die-cast aluminium components and non corrosive SS fasteners.
- · Shielded light source.
- For optimum illumination, these luminaires can be supplied in two different heights.
- · Reflector system made of pure aluminium.
- · Non yellowing UV stabilized clear polycarbonate diffuser.
- · Silicone gasket.
- Mounting plate die cast aluminium double powder coat with an anchorage unit and stainless steel fixing screws.
- Luminaire can be aligned on the mounting plate around 360°.
- · Cable entries for through-wiring of mains supply cable.
- · Integral constant current power supply
- CRI (Ra): ≥80 (90 CRI On Request)
- Prewired with LED driver and suitable for operating on 240V, 50Hz single phase ac supply.
- · Ordering guide: KL-4761-CCT (Colour Temperature)
- · Available CCT: 2700K, 3000K, 4000K, 5700K

# **Technical Specifications**

General

ID : 4761 / 4762 System Wattage : 24W LED Driver Integral : Constant Current

Operating Voltage : 100-277Vac Operating Temperature :-15°C~+50°C

Physical

Body : Die-Cast Aluminium with Extruded Aluminium Tube