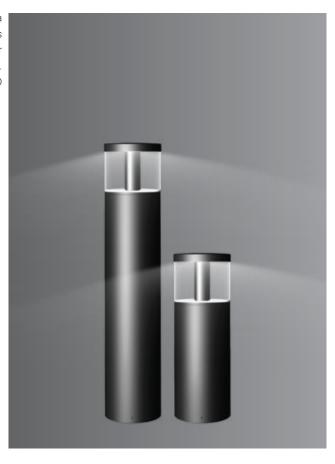

K-LiTE Virgo Bollard

These environmentally friendly LED garden and pathway luminaires, create a pleasant light distribution with a high degree of visual comfort. These luminaries offer shielded glare free illumination on ground surface and are perfect for illuminating entrances, footpaths as well as garden and landscape architecture. Clean Lines and pure form are the underlying elements of this series of LED bollards, designed to provide radially symmetric light emission of 360°.

#### **Product Description**

- Luminaire made of extruded aluminium alloy (grade 6063) with die-cast aluminium components and non corrosive SS fasteners.
- · Shielded light source.
- For optimum illumination, these luminaires can be supplied in two different heights.
- · Reflector system made of pure aluminium.
- · Non yellowing UV stabilized clear polycarbonate diffuser.
- · Silicone gasket.
- Mounting plate die cast aluminium double powder coat with an anchorage unit and stainless steel fixing screws.
- Luminaire can be aligned on the mounting plate around 360°.
- · Cable entries for through-wiring of mains supply cable.
- · Integral constant current power supply
- CRI (Ra): ≥80 (90 CRI On Request)
- Prewired with LED driver and suitable for operating on 240V, 50Hz single phase ac supply.
- · Ordering guide: KL-4761-CCT (Colour Temperature)
- · Available CCT: 2700K, 3000K, 4000K, 5700K

#### Available Finish

Pure polyester powder coated RAL 9004 Signal black RAL 9007 Grey aluminium RAL 7016 Anthracite grey Graphite grey

K-LiTE Virgo Bollard