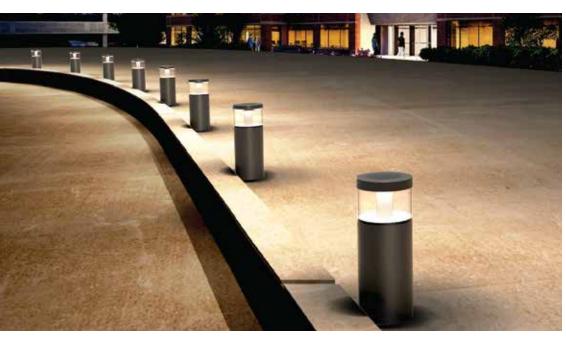

## Product Benefits

- High luminous efficiency at reduced wattage.
- · Elegant, Robust design
- Dark sky compliant protects pedestrians from glare by preventing spill light above the horizontal plane.
- Sustainable LED technology offers durability and optimal light output with low power consumption.

### Area of Application

Suitable for high public areas.