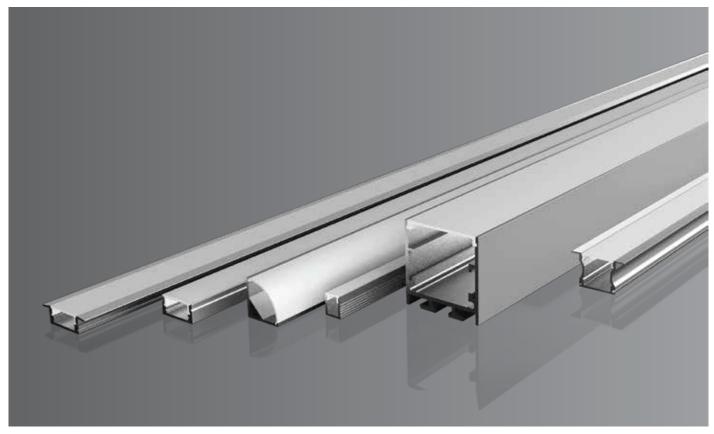

# **Product Description**

- Luminaire made of extruded aluminium for better thermal management.
- PC clear / semi clear matte / opal matte diffuser for excellent diffused lighting experience throughout the life of the fixture.
- Designed for mounting on ceiling / wall / pendant.
- Cable entries for through-wiring of mains supply cable
- To be used with LED strip & power supply unit of suitable rating.

## Specifications:

- Standard length in multiples of 4ft module.
- Our constant current rigid led strips are powered by tumiled offer a colour tolerance of 3 step MacAdams.
- Suspension kit set ID 8293 1m & ID 8294 2m.
- Standard Profile finish is Anodised AL. Customised Powder coating finish available on request at extra cost.