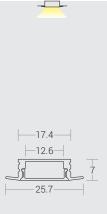

## Specifications:

- Standard length in multiples of 4ft module.
- Our constant current rigid led strips are powered by tumiled offer a colour tolerance of 3 step MacAdams.
- Suspension kit set ID 8293 1m & ID 8294 2m.
- Standard Profile finish is Anodised AL. Customised Powder coating finish available on request at extra cost.