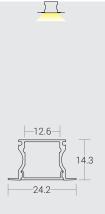

## Specifications:

- Standard length in multiples of 4ft module.
- Our constant current rigid led strips are powered by tumiled offer a colour tolerance of 3 step MacAdams.
- Suspension kit set ID 8293 1m & ID 8294 2m.
- Standard Profile finish is Anodised AL. Customised Powder coating finish available on request at extra cost.