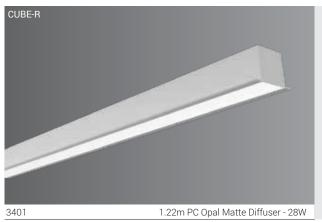

# **Product Description**

- Luminaire made of extruded aluminium for better thermal management.
- PC clear / semi clear matte / opal matte diffuser for excellent diffused lighting experience throughout the life of the fixture.
- Designed for mounting on ceiling / wall / pendant.
- Cable entries for through-wiring of mains supply cable
- To be used with LED strip & power supply unit of suitable rating.

## Specifications:

- Standard length in multiples of 4ft module.
- Our constant current rigid led strips are powered by tumiled offer a colour tolerance of 3 step MacAdams.
- Suspension kit set ID 8293 1m & ID 8294 2m.
- Standard Profile finish is Anodised AL. Customised Powder coating finish available on request at extra cost.