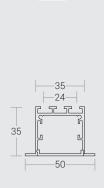

# **Product Description**

- Luminaire made of extruded aluminium for better thermal management.
- PC clear / semi clear matte / opal matte diffuser for excellent diffused lighting experience throughout the life of the fixture.
- Designed for mounting on ceiling / wall / pendant.
- Cable entries for through-wiring of mains supply cable
- To be used with LED strip & power supply unit of suitable rating.

### Benefits:

- Extruded aluminium housing for better thermal management.
- Translucent diffuser for glare-free, uniform light distribution.
- Flexible deployment options with a wide spectrum of applications.
- · Timeless modern design.