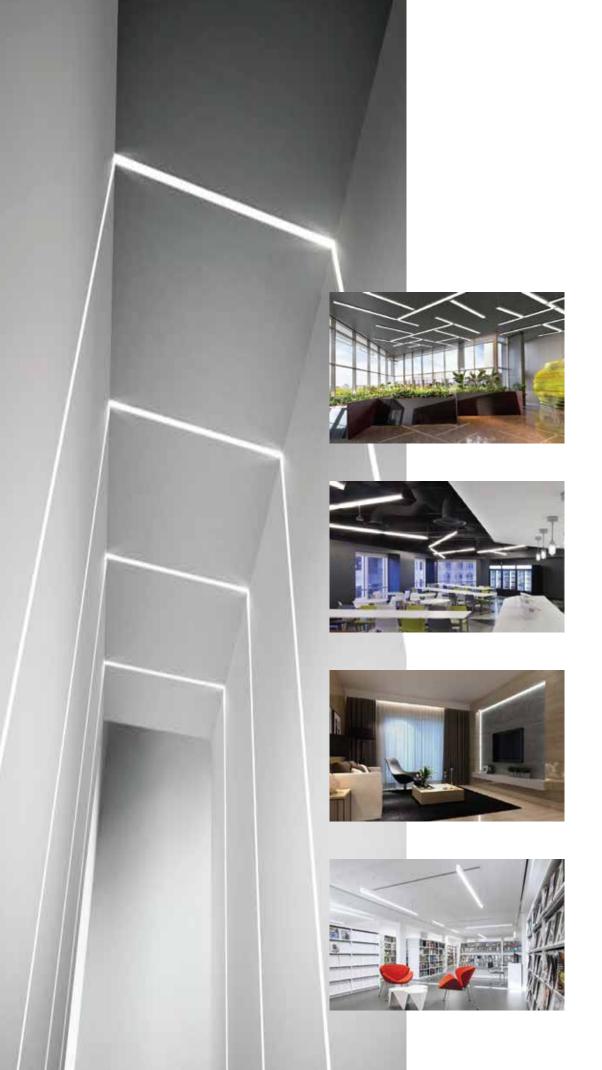

# ARCHITECTURAL LUMINAIRES

Linear Lighting will to suit ceiling / wall / pendant is a slim and elegantly designed fixture, suited for varied applications offers a uniform, glareless and soft lighting.

# Area of Application

Corporate Offices, Malls, Restaurants, Receptions, Corridors, Commercial & Business Centers, Residential lighting, etc.