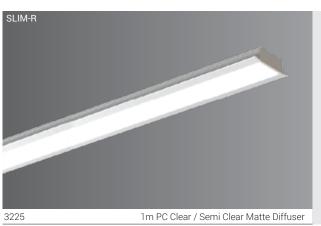

# **Product Description**

- Luminaire made of extruded aluminium for better thermal management.
- PC clear / semi clear matte / opal matte diffuser for excellent diffused lighting experience throughout the life of the fixture.
- Designed for mounting on ceiling / wall / pendant.
- Cable entries for through-wiring of mains supply cable
- To be used with LED strip & power supply unit of suitable rating.

# LED Linear Lightings - Recess Mounted