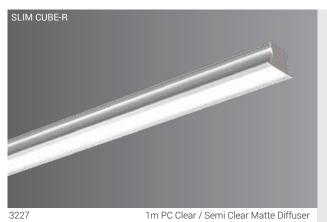

# **Product Description**

- Luminaire made of extruded aluminium for better thermal management.
- PC clear / semi clear matte / opal matte diffuser for excellent diffused lighting experience throughout the life of the fixture.
- Designed for mounting on ceiling / wall / pendant.
- Cable entries for through-wiring of mains supply cable
- To be used with LED strip & power supply unit of suitable rating.

# LED Linear Lightings - Recess Mounted