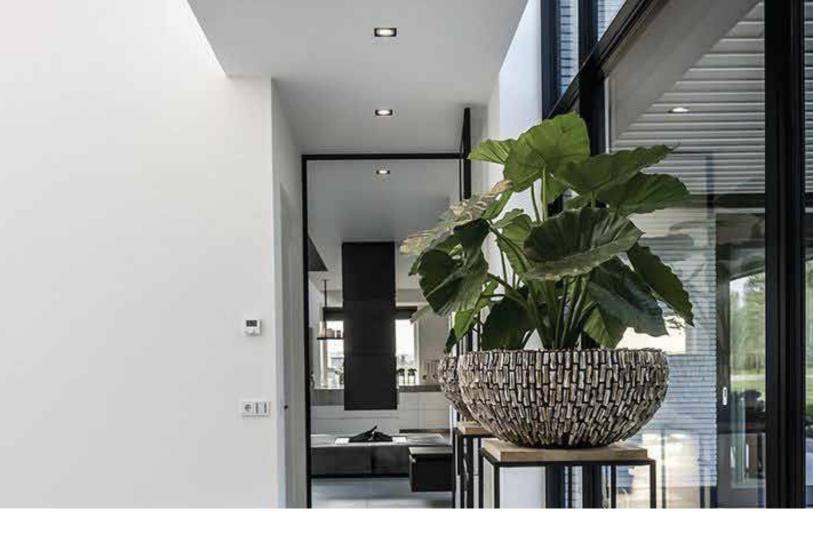

# LINE 'N' DOT - Extended

Down Lighters

SURFACE MOUNTING C.O.D ID Wattage Wattage Dimension Dimension ID 3217 4 x 4W LED 88 x 88 93 x 93 x 45 15W LED 82 x 82 x 80 3209 3218 9 x 4W LED 125 x 125 130 x 130 x 45 40W LED 120 x 120 x 90 3210