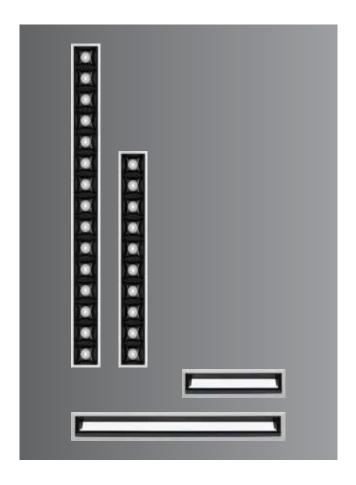

## Line 'n' Dot

Line 'n' Dot recess mounted range of LED ceiling lights are a perfect fit for all indoor lighting applications. The die cast aluminium housing is ideal for better thermal management. High lumen output / Different wattage & CCT options available make this versatile for superior glare free indoor lighting solutions.

#### Area of Application

Shopping malls, Corporate Office, Airports, Conference Center, Clubs, Villas, Restaurants, etc.