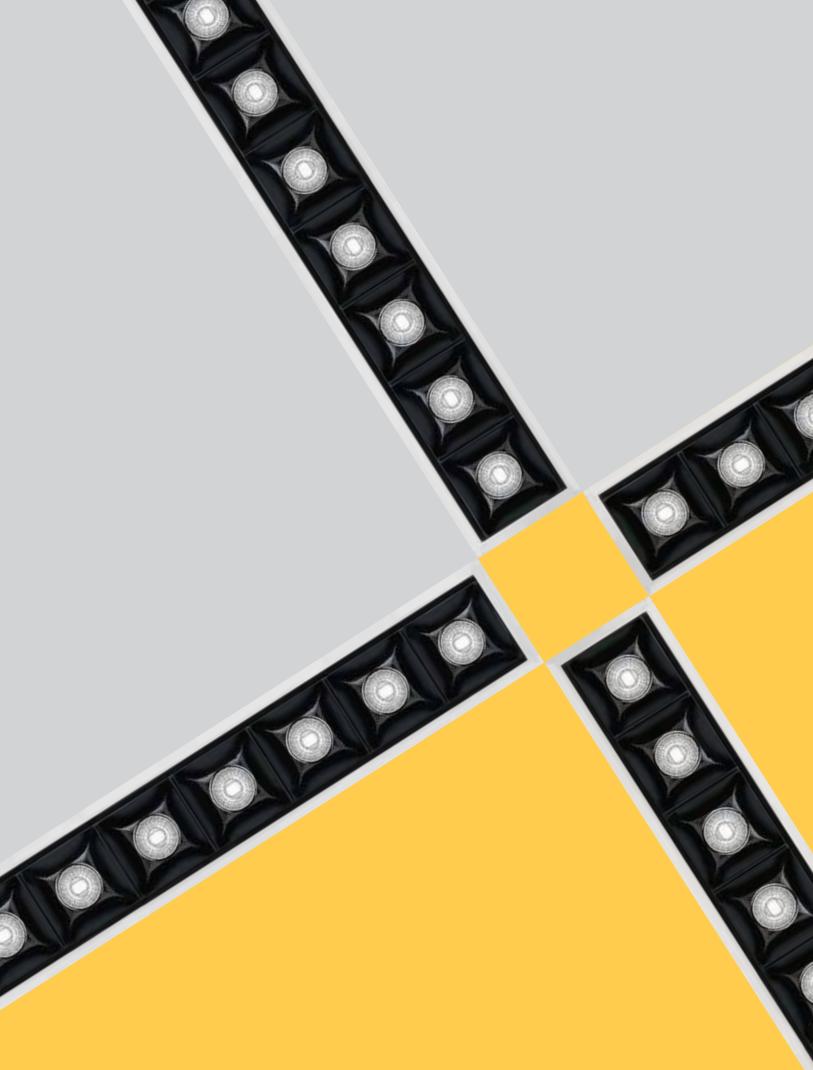

## Line 'n' Dot

Line 'n' Dot recess mounted range of LED ceiling lights are a perfect fit for all indoor lighting applications. The die cast aluminium housing is ideal for better thermal management. High lumen output / Different wattage & CCT options available make this versatile for superior glare free indoor lighting solutions.

#### **Product Description**

- Luminaire made of die-cast aluminium for better thermal management.
- High efficiency diffuser for glare free, uniform light distribution.
- High PF constant current LED driver with surge and thermal protection.
- · Ideal for super low depth space constraint false ceiling.
- · Cable entries for through-wiring of mains supply cable.
- Suitable for operation on 240V, 50Hz single phase ac supply.
- Ordering guide: KL-7447-CCT (Colour Temperature)
- Available CCT: 3000K, 4000K, 5700K.