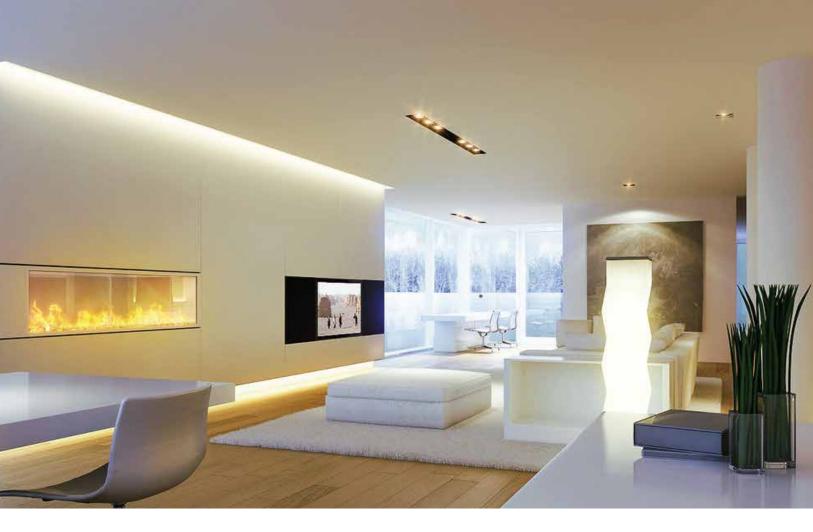

## 24V Flexible LED Strip

Flexible strip lighting systems have become a permanent feature of modern Architecture Interiors as they skillfully enhance the appearance with a suitable approach.

These flexible LED strips with high lumen output for coloured or white light are easy to install and create dynamic effects both indoor and outdoor applications. Through a wireless remote control, the colour intensity can be varied and even continuous colour change option can be selected.

## Benefits

- Simple, Versatile. Ready for connection.
- Cut to the desired length and mount wherever required.
- RGB homogeneous colour changing with three chips in one package.