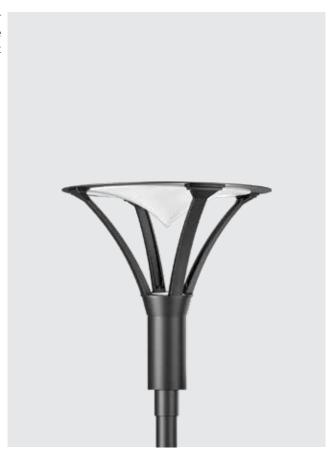

### Reflecto Dixon Mega

Aesthetically designed sturdy construction ensures a long life against all weather condition, maintaining initial performances through the lifetime of the installation. Low glare indirect post top luminaire designed for symmetrical light distribution.

#### **Product Description**

- Die cast aluminium spigot base integrated with extruded aluminium pipe and a collar
- Reflector system made of spun aluminium white powder coated for high reflection and cast aluminium supporting brackets.
- The lamp along with control gear is housed inside and covered with a toughened glass diffuser at the top portion of extruded aluminium tube and the bottom portion attached to a mounting base.
- · Suitable for mounting on 88.9mm OD pipe.
- · Cable entries for through-wiring of mains supply cable.
- · Integral constant current power supply
- CRI (Ra):≥80
- Prewired with LED driver and suitable for operating on 240V, 50Hz single phase ac supply.
- Ordering guide: KL-24925-CCT (Colour Temperature)
- Available CCT: 2700K, 3000K, 4000K, 5700K

#### **Product Benefits**

- High luminous efficiency at reduced wattage.
- · Elegant, Functionality
- · Environmental Friendly
- Dark sky compliant protects pedestrians from glare, in addition to preventing spill light above the horizontal plane.
- Sustainable LED technology offers durability and optimal light output with low power consumption.