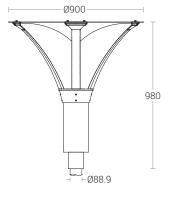

#### **Product Description**

- Die cast aluminium spigot base integrated with extruded aluminium pipe and a collar
- Reflector system made of spun aluminium white powder coated for high reflection and cast aluminium supporting brackets.
- The lamp along with control gear is housed inside and covered with a toughened glass diffuser at the top portion of extruded aluminium tube and the bottom portion attached to a mounting base.
- · Suitable for mounting on 88.9mm OD pipe.
- · Cable entries for through-wiring of mains supply cable.
- · Integral constant current power supply
- CRI (Ra):≥80
- Prewired with LED driver and suitable for operating on 240V, 50Hz single phase ac supply.
- Ordering guide: KL-24925-CCT (Colour Temperature)
- Available CCT: 2700K, 3000K, 4000K, 5700K

## **Technical Specifications** General

ID : 24925 System Wattage : 50W LED Driver Integral : Constant Current Operating Voltage : 100-277Vac Operating Temperature :-15°C~50°C

Physical

: Die Cast Aluminium with Body Extruded Aluminium Pipe Diffuser : Clear Toughened Glass : Suitable for Mounting Mounting on Ø88.9mm OD Pipe Finish : Powder coated RAL 9004 Black