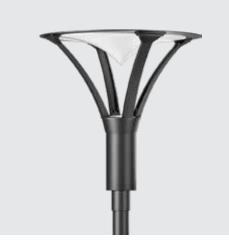

### Reflecto Dixon Mega

Aesthetically designed sturdy construction ensures a long life against all weather condition, maintaining initial performances through the lifetime of the installation. Low glare indirect post top luminaire designed for symmetrical light distribution.

#### **Product Description**

- Die cast aluminium spigot base integrated with extruded aluminium pipe and a collar
- Reflector system made of spun aluminium white powder coated for high reflection and cast aluminium supporting brackets.
- The lamp along with control gear is housed inside and covered with a toughened glass diffuser at the top portion of extruded aluminium tube and the bottom portion attached to a mounting base.
- · Suitable for mounting on 88.9mm OD pipe.
- · Cable entries for through-wiring of mains supply cable.
- · Integral constant current power supply
- CRI (Ra):≥80
- Prewired with LED driver and suitable for operating on 240V, 50Hz single phase ac supply.
- Ordering guide: KL-24925-CCT (Colour Temperature)
- Available CCT: 2700K, 3000K, 4000K, 5700K

#### **Product Benefits**

- High luminous efficiency at reduced wattage.
- · Elegant, Functionality
- · Environmental Friendly
- Dark sky compliant protects pedestrians from glare, in addition to preventing spill light above the horizontal plane.
- Sustainable LED technology offers durability and optimal light output with low power consumption.