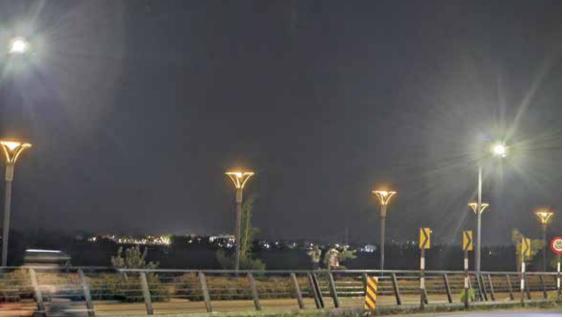

nd suitable for operating on 240V, 50Hz single phase ac supply.
- Ordering guide: KL-24925-CCT (Colour Temperature)
- Available CCT: 2700K, 3000K, 4000K, 5700K









#### **Product Benefits**

- High luminous efficiency at reduced wattage.
- · Elegant, Functionality
- · Environmental Friendly
- Dark sky compliant protects pedestrians from glare, in addition to preventing spill light above the horizontal plane.
- Sustainable LED technology offers durability and optimal light output with low power consumption.

#### Area of Application

Illuminating parks, Gardens, Commercial complex, Residential roadways, Walkways, Streetscapes & office complex.

#### Available Finish

Pure polyester powder coated RAL 9004 Black RAL 9007 Grey aluminium RAL 7016 Anthracite grey Graphite grey



# K-LiTE





SMART CITY, COIMBATORE

## **Technical Specifications** General

ID : 24925 System Wattage : 50W LED Driver Integral : Constant Current Operating Voltage : 100-277Vac Operating Temperature :-15°C~50°C

Physical

: Die Cast Aluminium with Body Extruded Aluminium Pipe Diffuser : Clear Toughened Glass : Suitable for Mounting Mounting on Ø88.9mm OD Pipe Finish : Powder coated RAL 9004 Black

> RAL 9007 Grey aluminium RAL 7016 Anthracite grey

Graphite grey

Light Source

Light Source : NICHIA CŘI (Ra) :≥80

LED Colour Temperature : 2700K / 3000K / 4000K

5700K

Driver

Power Supply : Integral Input Voltage : 230-240Vac : 50-60Hz Frequency Power Factor :>0.95 THD :<10% Surge Protection : 6KV Efficiency :>85%

**Optical Performance** 

Light Distribution : Symmetrical