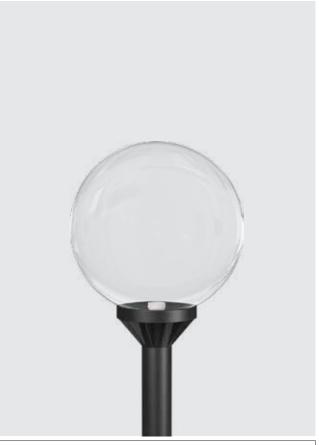

K-LiTE Roman Round

An elegant and efficient lantern with clear diffuser provide a unique, comfortable light choice with symmetrical light distribution. Aesthetically designed sturdy construction ensures a long life against all weather condition, maintaining initial performances through the lifetime of the installation.

### **Product Description**

- Lamp compartment encased in single moulded spherical clear PMMA dome.
- Die cast aluminium spigot base with aluminium alloy of low copper content for effective corrosion resistance.
- Turn type polycarbonate locking system for easy maintenance.
- · Luminaire integrated with 24W LED.
- Suitable for mounting on 60mm OD pipe.
- · Cable entries for through-wiring of mains supply cable
- · Integral constant current power supply
- Prewired with LED driver and suitable for operating on 240V, 50Hz single phase ac supply.
- Available CCT: 3000K, 4000K, 5700K

Physical

Body Diffuser : Die-Cast Aluminium : Clear PMMA dome Lock Ring : Polycarbonate Mounting : Suitable for Ø60mm

OD pipe

: Powder coated Finish

Graphite grey / Jet black Anthracite grey