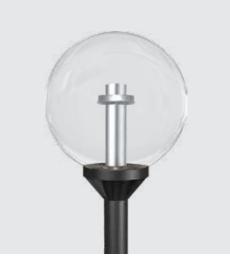

# Optical Performance

Light Distribution : Symmetrical

K-LiTE Roman Round

An elegant and efficient lantern with clear diffuser provide a unique, comfortable light choice with symmetrical light distribution. Aesthetically designed sturdy construction ensures a long life against all weather condition, maintaining initial performances through the lifetime of the installation.

# **Product Description**

- Lamp compartment encased in single moulded spherical clear PMMA dome.
- Die cast aluminium spigot base with aluminium alloy of low copper content for effective corrosion resistance.
- Turn type polycarbonate locking system for easy maintenance.
- Suitable for mounting on 60mm OD pipe.
- Cable entries for through-wiring of mains supply cable
- Prewired with E27 holder and suitable for operating on 240V, 50Hz single phase ac supply.