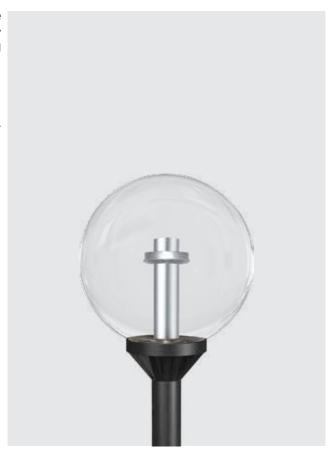

K-LiTE Roman Round

An elegant and efficient lantern with clear diffuser provide a unique, comfortable light choice with symmetrical light distribution. Aesthetically designed sturdy construction ensures a long life against all weather condition, maintaining initial performances through the lifetime of the installation.

### **Product Description**

- Lamp compartment encased in single moulded spherical clear PMMA dome.
- Die cast aluminium spigot base with aluminium alloy of low copper content for effective corrosion resistance.
- Turn type polycarbonate locking system for easy maintenance.
- · Luminaire integrated with 24W LED.
- Suitable for mounting on 60mm OD pipe.
- · Cable entries for through-wiring of mains supply cable
- · Integral constant current power supply
- Prewired with LED driver and suitable for operating on 240V, 50Hz single phase ac supply.
- Available CCT: 3000K, 4000K, 5700K

### **K-LiTE** Roman Round