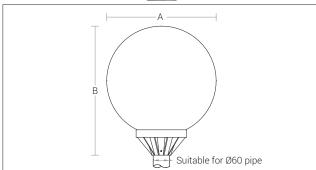

Physical

Body Diffuser : Die-Cast Aluminium : Clear PMMA dome Lock Ring : Polycarbonate Mounting : Suitable for Ø60mm

OD pipe

: Powder coated Finish

Graphite grey / Jet black Anthracite grey

### Available Finish

Pure polyester powder coated

- Graphite grey
- Anthracite grey
- Jet black

| ID   | Wattage   | А    | В   |
|------|-----------|------|-----|
| 4904 | E27 Clear | Ø400 | 472 |