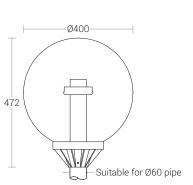

Physical

Body Diffuser : Die-Cast Aluminium : Clear PMMA dome Lock Ring : Polycarbonate Mounting : Suitable for Ø60mm

OD pipe

: Powder coated Finish

Graphite grey / Jet black Anthracite grey

### Available Finish

Pure polyester powder coated

- Graphite grey
- Anthracite grey
- Jet black

| ID   | Wattage   | А    | В   |
|------|-----------|------|-----|
| 4904 | E27 Clear | Ø400 | 472 |