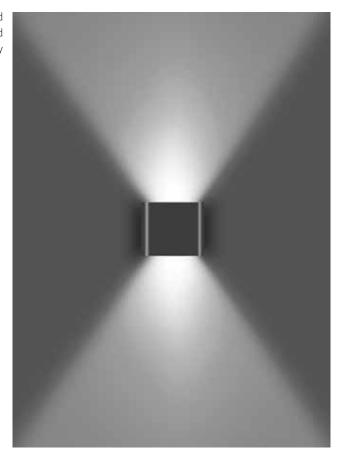

K-LiTE Wall Dena

"Wall Dena" surface mounted range of LED wall lights are a perfect fit for varied indoor & outdoor lighting applications. Designed to illuminate the wall and surface in front of wall and for light accents on vertical surfaces. Aesthetically shaped wall mounted luminaire for updown lighting effects.

### **Product Description**

- · Luminaire made of aluminium & SS fasteners.
- Extruded reeded aluminium profile designed to throw upward and downward lighting.
- · Polycarbonate optical lens.
- · Mounting bracket for easy installation onto the wall.
- Surface mounting on wall using hardware after connecting to the power supply.
- · Cable entries for through-wiring of mains supply cable.
- · Integral constant current power supply
- CRI (Ra):≥80
- Prewired with LED driver and suitable for operating on 240V, 50Hz single phase ac supply.
- · Ordering guide: KL-3665-CCT (Colour Temperature)
- Available CCT: 3000K, 4000K, 5700K