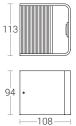

# **Technical Specifications**

General

ID : 3665 System Wattage : 6W LED Driver Integral Constant Current Input Voltage : 230-240Vac

Frequency : 50-60 Hz Operating Voltage : 100-277Vac Operating Temperature :-15°C~+50°C

Physical

Body : Aluminium

Diffuser : Polycarbonate Optical

Lens

Mounting : Surface - Wall : Graphite Grey Finish

Anthracite Grey Jet Black

Light Source

Light Source : LUMILEDS / OSRAM