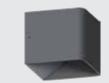

K-LiTE Wall Dena

"Wall Dena" surface mounted range of LED wall lights are a perfect fit for varied indoor & outdoor lighting applications. Designed to illuminate the wall and surface in front of wall and for light accents on vertical surfaces. Aesthetically shaped wall mounted luminaire for updown lighting effects.

### **Product Description**

- · Luminaire made of aluminium & SS fasteners.
- Extruded reeded aluminium profile designed to throw upward and downward lighting.
- · Polycarbonate optical lens.
- · Mounting bracket for easy installation onto the wall.
- Surface mounting on wall using hardware after connecting to the power supply.
- · Cable entries for through-wiring of mains supply cable.
- · Integral constant current power supply
- CRI (Ra):≥80
- Prewired with LED driver and suitable for operating on 240V, 50Hz single phase ac supply.
- · Ordering guide: KL-3665-CCT (Colour Temperature)
- Available CCT: 3000K, 4000K, 5700K

#### Available Finish

Pure polyester powder coated

- Graphite grey
- · Anthracite grey
- Jet black

**K-LiTE** Wall Dena