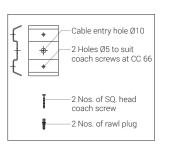

### **Product Description**

- · Luminaire made of aluminium & SS fasteners.
- Extruded reeded aluminium profile designed to throw upward and downward lighting.
- · Polycarbonate optical lens.
- · Mounting bracket for easy installation onto the wall.
- Surface mounting on wall using hardware after connecting to the power supply.
- · Cable entries for through-wiring of mains supply cable.
- · Integral constant current power supply
- CRI (Ra):≥80
- Prewired with LED driver and suitable for operating on 240V, 50Hz single phase ac supply.
- · Ordering guide: KL-3665-CCT (Colour Temperature)
- Available CCT: 3000K, 4000K, 5700K